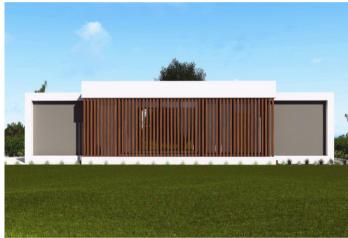

Molded by the Monchique mountains, the Silves castle and the Arade river, the brand new Silves Golf Resort will have 178 units with a total construction area of 52,898 sqm on a 1,718,673 sqm plot.

These modern villas with wide open windows were design to capture and optimize the best views over the lagoon and the golf course. With 3 ensuite bedrooms, the master one with a walk in closet, and spacious living and dining area. The kitchen has views over the garden and the swimming pool\*.

Also with storage and parking.

\*Private swimming pool for an extra cost between € 10,000 and € 20,000.

The owners can use the two clubhouses with restaurants and communal swimming pools.

Have a look at other properties for sale in Silves and houses & villas in the Algarve.