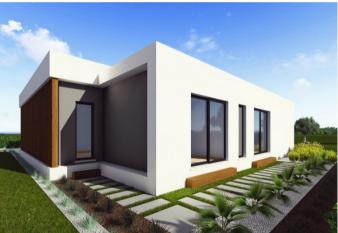

Molded by the Monchique mountains, the Silves castle and the Arade river, the brand new Silves Golf Resort will have 178 units with a total construction area of 52,898 sqm on a 1,718,673 sqm plot.

These modern villas with wide open windows were design to capture and optimize the best views over the lagoon and the golf course. With 3 ensuite bedrooms, the master one with a walk in closet, and spacious living and dining area. The kitchen has views over the garden and the swimming pool\*.

Also with storage and parking.

\*Private swimming pool for an extra cost between € 10,000 and € 20,000.

The owners can use the two clubhouses with restaurants and communal swimming pools.

Have a look at other properties for sale in Silves and houses & villas in the Algarve.