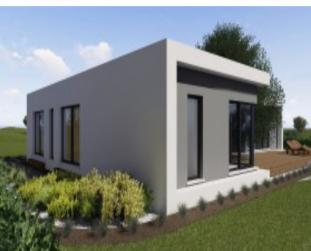

### **Property Description**

Located in Silves, one of the most medieval cities in Portugal, full of history and charm, this unique Golf Resort is definitely a plus in a city whose character speaks for itself.

Molded by the Monchique mountains, the Silves castle and the Arade river, the brand new Silves Golf Resort will have 178 units with a total construction area of 52,898 sqm on a 1,718,673 sqm plot.

These modern villas with wide open windows were design to capture and optimize the best views over the lagoon and the golf course. With 3 ensuite bedrooms, the master one with a walk in closet, and spacious living and dining area. The kitchen has views over the garden and the swimming pool\*.