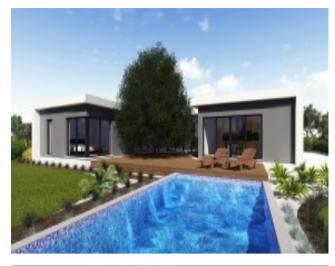

Molded by the Monchique mountains, the Silves castle and the Arade river, the brand new Silves Golf Resort will have 178 units with a total construction area of 52,898 sqm on a 1,718,673 sqm plot.

These modern villas with wide open windows were design to capture and optimize the best views over the lagoon and the golf course. With 3 ensuite bedrooms, the master one with a walk in closet, and spacious living and dining area. The kitchen has views over the garden and the swimming pool\*.

Also with storage and parking.

\*Private swimming pool for an extra cost between € 10,000 and € 20,000.

The owners can use the two clubhouses with restaurants and communal swimming pools.

Have a look at other properties for sale in Silves and houses & villas in the Algarve.