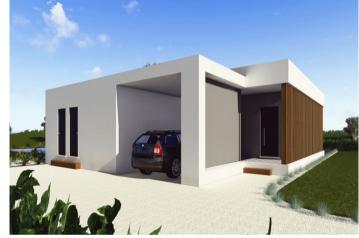

Molded by the Monchique mountains, the Silves castle and the Arade river, the brand new Silves Golf Resort will have 178 units with a total construction area of 52,898 sqm on a 1,718,673 sqm plot.

These modern villas with wide open windows were design to capture and optimize the best views over the lagoon and the golf course. With 3 ensuite bedrooms, the master one with a walk in closet, and spacious living and dining area. The kitchen has views over the garden and the swimming pool\*.

Also with storage and parking.

\*Private swimming pool for an extra cost between € 10,000 and € 20,000.

The owners can use the two clubhouses with restaurants and communal swimming pools.

Have a look at other properties for sale in Silves and houses & villas in the Algarve.