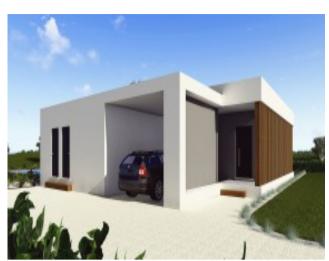

Also with storage and parking.

\*Private swimming pool for an extra cost between € 10,000 and € 20,000.

The owners can use the two clubhouses with restaurants and communal swimming pools.

Have a look at other properties for sale in Silves and houses & villas in the Algarve.