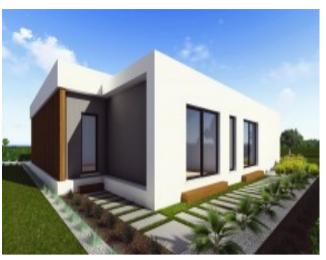

Molded by the Monchique mountains, the Silves castle and the Arade river, the brand new Silves Golf Resort will have 178 units with a total construction area of 52,898 sqm on a 1,718,673 sqm plot.

These modern villas with wide open windows were design to capture and optimize the best views over the lagoon and the golf course. With 3 ensuite bedrooms, the master one with a walk in closet, and spacious living and dining area. The kitchen has views over the garden and the swimming pool\*.