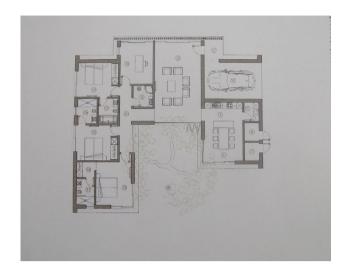

and spacious living and dining area. The kitchen has views over the garden and the swimming pool\*.

Also with storage and parking.

\*Private swimming pool for an extra cost between € 10,000 and € 20,000.

The owners can use the two clubhouses with restaurants and communal swimming pools.

Have a look at other properties for sale in Silves and houses & villas in the Algarve.

Learn more about the region in our guide to the Algarve.



## Gallery















### **Additional Details**

#### **Attributes**

| Status               | <b>Net Area</b>    | <b>Gross Area</b> |
|----------------------|--------------------|-------------------|
| Pre-Reserved         | 178sq m            | 178sq m           |
| <b>Condition</b> New | Year Built<br>2018 |                   |



# Site Floorplan