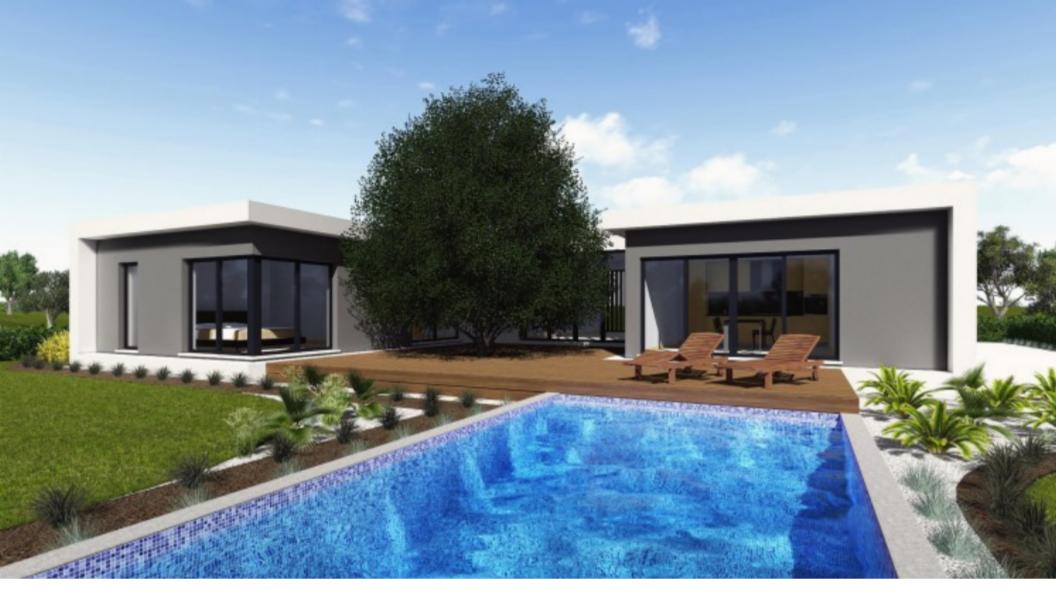

### **Property Description**

Located in Silves, one of the most medieval cities in Portugal, full of history and charm, this unique Golf Resort is definitely a plus in a city whose character speaks for itself.

Molded by the Monchique mountains, the Silves castle and the Arade river, the brand new Silves Golf Resort will have 178 units with a total construction area of 52,898 sqm on a 1,718,673 sqm plot.

These modern villas with wide open windows were design to capture and optimize the best views over the lagoon and the golf course. With 3 ensuite bedrooms, the master one with a walk in closet, and spacious living and dining area. The kitchen has views over the garden and the swimming pool\*.

Also with storage and parking.

\*Private swimming pool for an extra cost between € 10,000 and € 20,000.

The owners can use the two clubhouses with restaurants and communal swimming pools.

Have a look at other properties for sale in Silves and houses & villas in the Algarve.