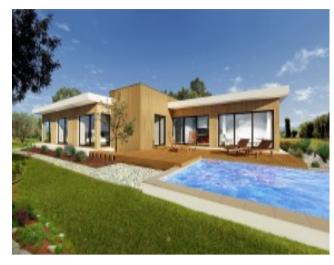

Molded by the Monchique mountains, the Silves castle and the Arade river, the brand new Silves Golf Resort will have 178 units with a total construction area of 52,898 sqm on a 1,718,673 sqm plot.

These stylish modern villas with wide open windows were design to capture and optimize the best views and as much sunlight possible. With 2 ensuite bedrooms, the master one with a walk in closet, plus one more room that can be used as an office. The entry hall gives direct access to the spacious living, dining and kitchen area, where, again the big windows allow us to have privileged views over the garden and the swimming pool\*.

Also with laundry and storage room.

\*Private swimming pool for an extra cost between € 10,000 and € 20,000.

The owners can use the two clubhouses with restaurants and communal swimming pools.

Have a look at other properties for sale in Silves and houses & villas in the Algarve.