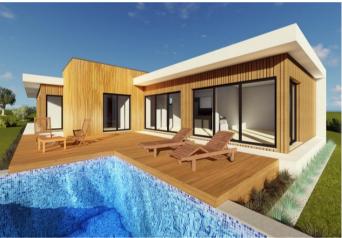

Molded by the Monchique mountains, the Silves castle and the Arade river, the brand new Silves Golf Resort will have 178 units with a total construction area of 52,898 sqm on a 1,718,673 sqm plot.

These stylish modern villas with wide open windows were design to capture and optimize the best views and as much sunlight possible. With 2 ensuite bedrooms, the master one with a walk in closet, plus one more room that can be used as an office. The entry hall gives direct access to the spacious living, dining and kitchen area, where, again the big windows allow us to have privileged views over the garden and the swimming pool\*.

Also with laundry and storage room.

\*Private swimming pool for an extra cost between € 10,000 and € 20,000.

The owners can use the two clubhouses with restaurants and communal swimming pools.

Have a look at other properties for sale in Silves and houses & villas in the Algarve.