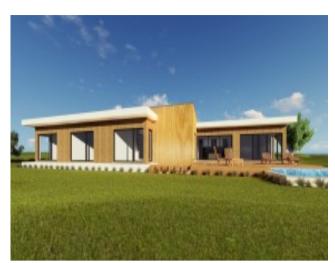

Molded by the Monchique mountains, the Silves castle and the Arade river, the brand new Silves Golf Resort will have 178 units with a total construction area of 52,898 sqm on a 1,718,673 sqm plot.

These stylish modern villas with wide open windows were design to capture and optimize the best views and as much sunlight possible. With 2 ensuite bedrooms, the master one with a walk in closet, plus one more room that can be used as an office. The entry hall gives direct access to the spacious living, dining and kitchen area, where, again the big windows allow us to have privileged views over the garden and the swimming pool\*.

Also with laundry and storage room.

\*Private swimming pool for an extra cost between € 10,000 and € 20,000.

The owners can use the two clubhouses with restaurants and communal swimming pools.

Have a look at other properties for sale in Silves and houses & villas in the Algarve.