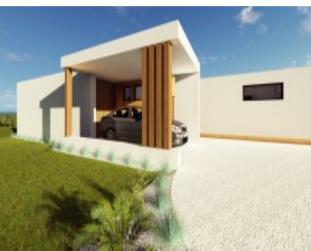

### **Property Description**

Located in Silves, one of the most medieval cities in Portugal, full of history and charm, this unique Golf Resort is definitely a plus in a city whose character speaks for itself.

Molded by the Monchique mountains, the Silves castle and the Arade river, the brand new Silves Golf Resort will have 178 units with a total construction area of 52,898 sqm on a 1,718,673 sqm plot.

These stylish modern villas with wide open windows were design to capture and optimize the best views and as much sunlight possible. With 2 ensuite bedrooms, the master one with a walk in closet, plus one more room that can be used as an office. The entry hall gives direct access to the spacious living, dining and kitchen area, where, again the big windows allow us to have privileged views over the garden and the swimming pool\*.