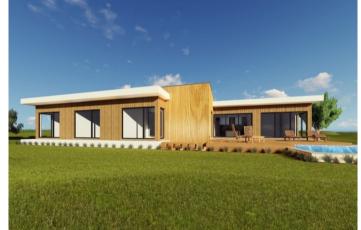

Molded by the Monchique mountains, the Silves castle and the Arade river, the brand new Silves Golf Resort will have 178 units with a total construction area of 52,898 sqm on a 1,718,673 sqm plot.

These stylish modern villas with wide open windows were design to capture and optimize the best views and as much sunlight possible. With 2 ensuite bedrooms, the master one with a walk in closet, plus one more room that can be used as an office. The entry hall gives direct access to the spacious living, dining and kitchen area, where, again the big windows allow us to have privileged views over the garden and the swimming pool\*.

Also with laundry and storage room.

\*Private swimming pool for an extra cost between € 10,000 and € 20,000.

The owners can use the two clubhouses with restaurants and communal swimming pools.

Have a look at other properties for sale in Silves and houses & villas in the Algarve.