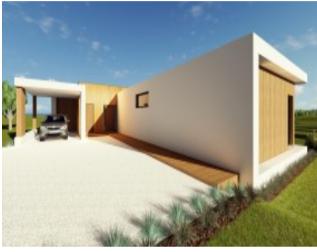

Molded by the Monchique mountains, the Silves castle and the Arade river, the brand new Silves Golf Resort will have 178 units with a total construction area of 52,898 sqm on a 1,718,673 sqm plot.

These stylish modern villas with wide open windows were design to capture and optimize the best views and as much sunlight possible. With 2 ensuite bedrooms, the master one with a walk in closet, plus one more room that can be used as an office. The entry hall gives direct access to the spacious living, dining and kitchen area, where, again the big windows allow us to have privileged views over the garden and the swimming pool\*.

Also with laundry and storage room.

\*Private swimming pool for an extra cost between € 10,000 and € 20,000.

The owners can use the two clubhouses with restaurants and communal swimming pools.

Have a look at other properties for sale in Silves and houses & villas in the Algarve.