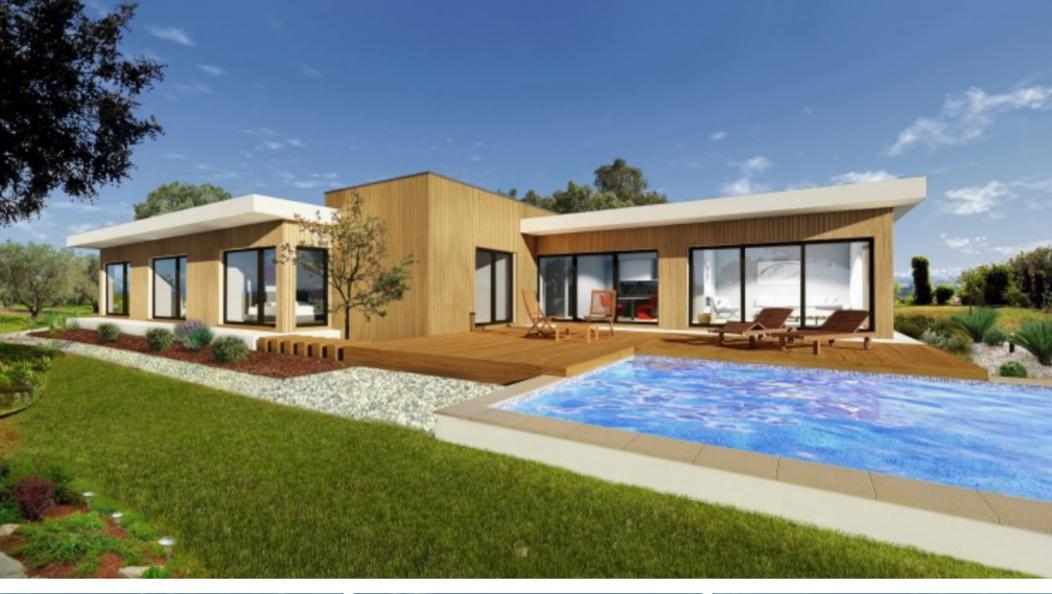

### **Property Description**

Located in Silves, one of the most medieval cities in Portugal, full of history and charm, this unique Golf Resort is definitely a plus in a city whose character speaks for itself.

Molded by the Monchique mountains, the Silves castle and the Arade river, the brand new Silves Golf Resort will have 178 units with a total construction area of 52,898 sqm on a 1,718,673 sqm plot.

These stylish modern villas with wide open windows were design to capture and optimize the best views and as much sunlight possible. With 2 ensuite bedrooms, the master one with a walk in closet, plus one more room that can be used as an office. The entry hall gives direct access to the spacious living, dining and kitchen area, where, again the big windows allow us to have privileged views over the garden and the swimming pool\*.

Also with laundry and storage room.

\*Private swimming pool for an extra cost between € 10,000 and € 20,000.

The owners can use the two clubhouses with restaurants and communal swimming pools.

Have a look at other properties for sale in Silves and houses & villas in the Algarve.