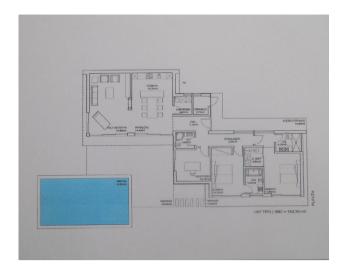

iving, dining and kitchen area, where, again the big windows allow us to have privileged views over the garden and the swimming pool\*.

Also with laundry and storage room.

\*Private swimming pool for an extra cost between € 10,000 and € 20,000.

The owners can use the two clubhouses with restaurants and communal swimming pools.

Have a look at other properties for sale in Silves and houses & villas in the Algarve.

Learn more about the region in our guide to the Algarve.



# Gallery















## **Additional Details**

#### **Attributes**

| Status           | Net Area           | Gross Area |
|------------------|--------------------|------------|
| Pre-Reserved     | 153sq m            | 153sq m    |
| Condition<br>New | Year Built<br>2018 |            |



## **Site Floorplan**