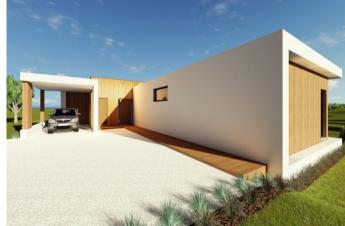

Molded by the Monchique mountains, the Silves castle and the Arade river, the brand new Silves Golf Resort will have 178 units with a total construction area of 52,898 sqm on a 1,718,673 sqm plot.

These stylish modern villas with wide open windows were design to capture and optimize the best views and as much sunlight possible. With 2 ensuite bedrooms, the master one with a walk in closet, plus one more room that can be used as an office. The entry hall gives direct access to the spacious living, dining and kitchen area, where, again the big windows allow us to have privileged views over the garden and the swimming pool\*.

Also with laundry and storage room.

\*Private swimming pool for an extra cost between € 10,000 and € 20,000.

The owners can use the two clubhouses with restaurants and communal swimming pools.

Have a look at other properties for sale in Silves and houses & villas in the Algarve.