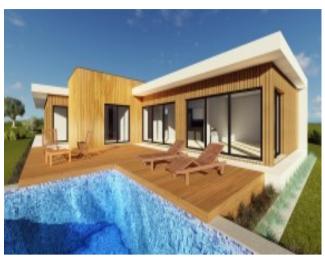

Molded by the Monchique mountains, the Silves castle and the Arade river, the brand new Silves Golf Resort will have 178 units with a total construction area of 52,898 sqm on a 1,718,673 sqm plot.

These stylish modern villas with wide open windows were design to capture and optimize the best views and as much sunlight possible. With 2 ensuite bedrooms, the master one with a walk in closet, plus one more room that can be used as an office. The entry hall gives direct access to the spacious living, dining and kitchen area, where, again the big windows allow us to have privileged views over the garden and the swimming pool\*.

Also with laundry and storage room.

\*Private swimming pool for an extra cost between € 10,000 and € 20,000.

The owners can use the two clubhouses with restaurants and communal swimming pools.

Have a look at other properties for sale in Silves and houses & villas in the Algarve.