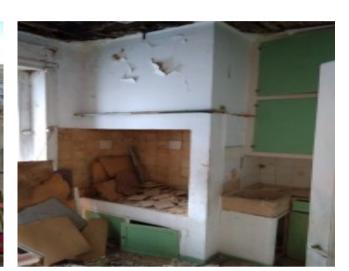

**€1,875,000** 

Ref: PW94

344 sqm

Building with 5 floors for refurbishment in Graça, located next to the Castle, this district is also known for spectacular views and is much enjoyed by residents and visitors. Two significant viewpoints, or miradors, d

## **Property Description**

Building with 5 floors for refurbishment in Graça, located next to the Castle, this district is also known for spectacular views and is much enjoyed by residents and visitors. Two significant viewpoints, or miradors, draw people to their terraces.