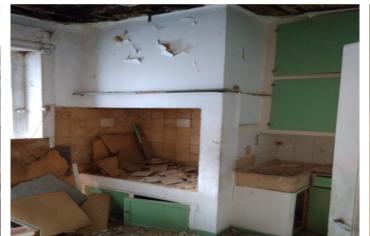

**€1,875,000** 

Ref: PW94

344 sqm

Building with 5 floors for refurbishment in Graça, located next to the Castle, this district is also known for spectacular views and is much enjoyed by residents and visitors. Two significant viewpoints, or miradors, d

## **Property Description**

Building with 5 floors for refurbishment in Graça, located next to the Castle, this district is also known for spectacular views and is much enjoyed by residents and visitors. Two significant viewpoints, or miradors, draw people to their terraces.