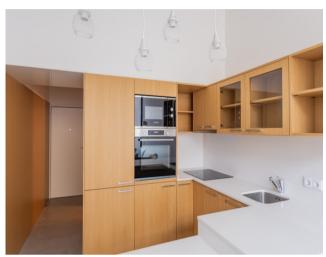

**Lusíadas 75** was designed considering every detail, focusing on comfort, elegance and quality of the materials.

The generously sized and luminous interiors present superior finishings and high aesthetic standards. Exterior and interior frames and friezes, implemented in a manner maintaining the proposed elegance in the building's concept, celebrate the merging of tradition and charm with comfort and innovation.

## Gallery