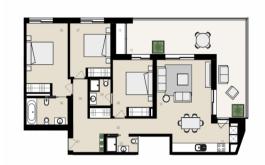

ale in the Algarve</u> by Portugal Homes and check our available <u>houses in Lagos</u>.



### Gallery















### **Additional Details**

**New Development Features** 



## **Development Units**

| Fraction                | Bedrooms | Floor Size | Price    |
|-------------------------|----------|------------|----------|
| Horta do Galvão 8 - 2.A | 3        | 149 sqm    | Reserved |
| Horta do Galvão 8 - 2.B | 2        | 124 sqm    | Reserved |
| Horta do Galvão 8 - 2.C | 2        | 110 sqm    | Reserved |
| Horta do Galvão 8 - 2.D | 2        | 115 sqm    | Reserved |
| Horta do Galvão 8 - 3.A | 3        | 149 sqm    | Reserved |
| Horta do Galvão 8 - 3.C | 3        | 110 sqm    | Sold     |
| Horta do Galvão 8 - 3.D | 3        | 115 sqm    | Sold     |



### **Site Floorplan**