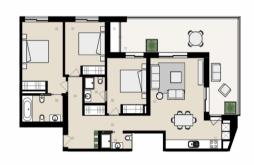

## **Development Units**

| Fraction                | Bedrooms | Floor Size | Price    |
|-------------------------|----------|------------|----------|
| Horta do Galvão 8 - 2.A | 3        | 149 sqm    | Reserved |
| Horta do Galvão 8 - 2.B | 2        | 124 sqm    | Reserved |
| Horta do Galvão 8 - 2.C | 2        | 110 sqm    | Reserved |
| Horta do Galvão 8 - 2.D | 2        | 115 sqm    | Reserved |
| Horta do Galvão 8 - 3.A | 3        | 149 sqm    | Reserved |
| Horta do Galvão 8 - 3.C | 3        | 110 sqm    | Sold     |
| Horta do Galvão 8 - 3.D | 3        | 115 sqm    | Sold     |

### **Site Floorplan**