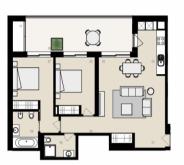

Algarve</u> by Portugal Homes and check our available <u>houses in Lagos</u>.



### Gallery















### **Additional Details**

**New Development Features** 



## **Development Units**

| Fraction                | Bedrooms | Floor Size | Price    |
|-------------------------|----------|------------|----------|
| Horta do Galvão 8 - 2.A | 3        | 149 sqm    | Reserved |
| Horta do Galvão 8 - 2.B | 2        | 124 sqm    | Reserved |
| Horta do Galvão 8 - 2.C | 2        | 110 sqm    | Reserved |
| Horta do Galvão 8 - 2.D | 2        | 115 sqm    | Reserved |
| Horta do Galvão 8 - 3.A | 3        | 149 sqm    | Reserved |
| Horta do Galvão 8 - 3.C | 3        | 110 sqm    | Sold     |
| Horta do Galvão 8 - 3.D | 3        | 115 sqm    | Sold     |



### **Site Floorplan**