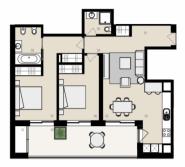

## **Development Units**

| Fraction                | Bedrooms | Floor Size | Price    |
|-------------------------|----------|------------|----------|
| Horta do Galvão 8 - 2.A | 3        | 149 sqm    | Reserved |
| Horta do Galvão 8 - 2.B | 2        | 124 sqm    | Reserved |
| Horta do Galvão 8 - 2.C | 2        | 110 sqm    | Reserved |
| Horta do Galvão 8 - 2.D | 2        | 115 sqm    | Reserved |
| Horta do Galvão 8 - 3.A | 3        | 149 sqm    | Reserved |
| Horta do Galvão 8 - 3.C | 3        | 110 sqm    | Sold     |
| Horta do Galvão 8 - 3.D | 3        | 115 sqm    | Sold     |

### **Site Floorplan**