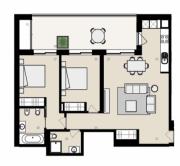

## **Development Units**

| Fraction                | Bedrooms | Floor Size | Price    |
|-------------------------|----------|------------|----------|
| Horta do Galvão 8 - 2.A | 3        | 149 sqm    | Reserved |
| Horta do Galvão 8 - 2.B | 2        | 124 sqm    | Reserved |
| Horta do Galvão 8 - 2.C | 2        | 110 sqm    | Reserved |
| Horta do Galvão 8 - 2.D | 2        | 115 sqm    | Reserved |
| Horta do Galvão 8 - 3.A | 3        | 149 sqm    | Reserved |
| Horta do Galvão 8 - 3.C | 3        | 110 sqm    | Sold     |
| Horta do Galvão 8 - 3.D | 3        | 115 sqm    | Sold     |

### **Site Floorplan**