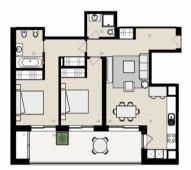

## **Development Units**

| Fraction                | Bedrooms | Floor Size | Price    |
|-------------------------|----------|------------|----------|
| Horta do Galvão 8 - 2.A | 3        | 149 sqm    | Reserved |
| Horta do Galvão 8 - 2.B | 2        | 124 sqm    | Reserved |
| Horta do Galvão 8 - 2.C | 2        | 110 sqm    | Reserved |
| Horta do Galvão 8 - 2.D | 2        | 115 sqm    | Reserved |
| Horta do Galvão 8 - 3.A | 3        | 149 sqm    | Reserved |
| Horta do Galvão 8 - 3.C | 3        | 110 sqm    | Sold     |
| Horta do Galvão 8 - 3.D | 3        | 115 sqm    | Sold     |

### **Site Floorplan**