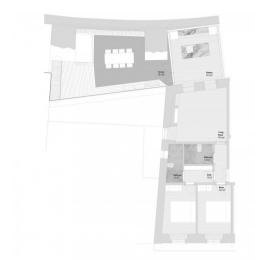

mirador of Adamastor where you can enjoy one of Lisbon's most beautiful views, and also close by to the charming Rua da Bica Duarte Belo that has one of Lisbon's most famous funicular.

This particular apartment features 2 bright bedrooms with river views, 2 bathrooms, an ample living room, a fully equipped kitchen and a large patio.

Premium finishings.

View our other properties for sale in Lisbon and apartments around Santa Catarina area.

Also, feel free to read our guide to Lisbon.























## **Additional Details**

## **Attributes**

| Status   | Net Area           | <b>Gross Area</b> |
|----------|--------------------|-------------------|
| Sold     | 78sq m             | 119sq m           |
| Floors 1 | Year Built<br>2018 |                   |



## Site Floorplan