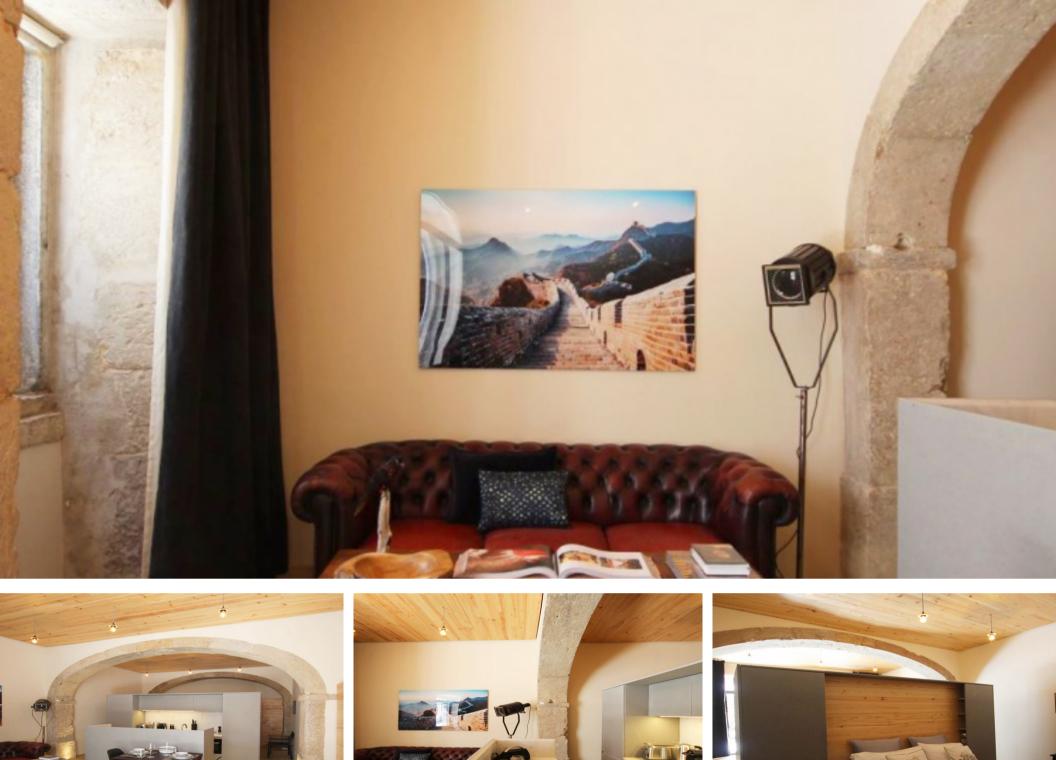

This studio features a living room with an open kitchen, a sleeping area and a bathroom. This refurbished apartment about to be completed is a great investment opportunity.