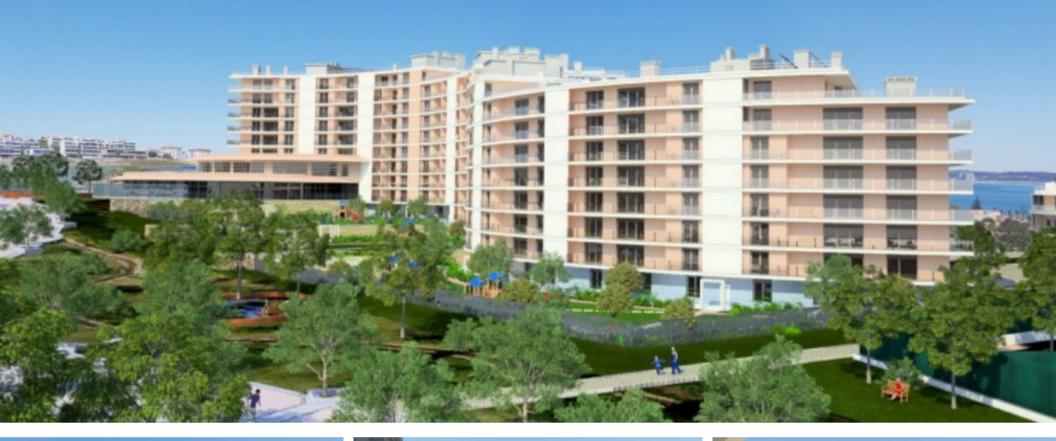

# €1,090,000

Ref: PW74

249 sqm

Amazing 4 bedroom and 4 bathroom Penthouse with a 41 sqm balcony, in a private condominium with a garden, playground and private pool.Located in a privileged site in Oeiras and surrounded from breath-&

### **Property Description**

Amazing 4 bedroom and 4 bathroom Penthouse with a 41 sqm balcony, in a private condominium with a garden, playground and private pool.

Located in a privileged site in Oeiras and surrounded from breath-taking views, both from the Tejo River and the Atlantic Ocean and the fantastic garden "Parque dos Poetas", this apartment is situated in the renowned Estoril Coast, offering you a modern look apartment, superb finishes and generous interior areas.