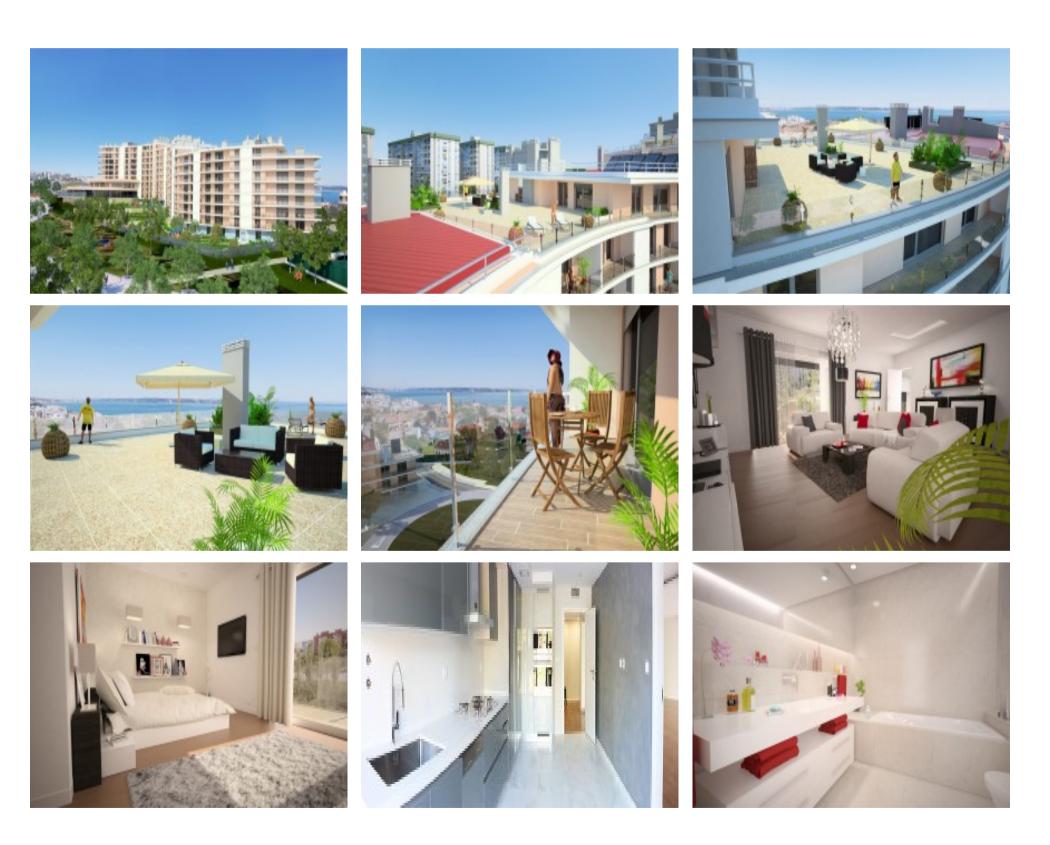

# €1,090,000

Ref: PW74

249 sqm

Amazing 4 bedroom and 4 bathroom Penthouse with a 41 sqm balcony, in a private condominium with a garden, playground and private pool.Located in a privileged site in Oeiras and surrounded from breath-&

### **Property Description**

Amazing 4 bedroom and 4 bathroom Penthouse with a 41 sqm balcony, in a private condominium with a garden, playground and private pool.

Located in a privileged site in Oeiras and surrounded from breath-taking views, both from the Tejo River and the Atlantic Ocean and the fantastic garden "Parque dos Poetas", this apartment is situated in the renowned Estoril Coast, offering you a modern look apartment, superb finishes and generous interior areas.

Seeking to respond to the highest standards of thermal and acoustic comfort in the rooms, combining the quality of the materials used to the latest design trends, offers owners a future investments based on quality, comfort and sustainability.