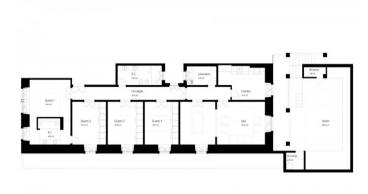

0's.

It features 4 bedrooms, one of which en suite, two bathrooms, a spacious living and dinning room, a laundry room and a kitchen with all appliances.

It also includes a large patio of 80 sqm. All details were taken into consideration and top quality finishings were used on this property.

See more of our properties around Marquês de Pombal and apartments for sale in Lisbon.

Read about things to do in our guide to Lisbon and explore Marquês de Pombal.























## **Additional Details**

## **Attributes**

| Status             | <b>Net Area</b> | <b>Gross Area</b> |
|--------------------|-----------------|-------------------|
| Sold               | 174sq m         | 254sq m           |
| Year Built<br>2017 |                 |                   |



## **Site Floorplan**