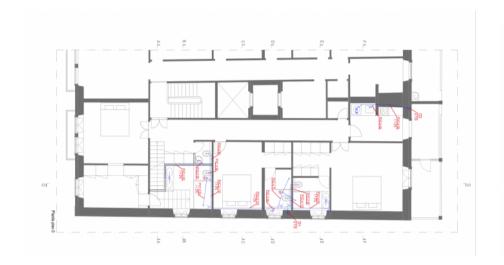

## **Site Floorplan**

The first floor features 3 spacious suites, all of them with closets, and a kitchen with all appliances as well.

The building, originally from the 20's, has kept all of its charm and character.

See more of our properties around Marquês de Pombal and apartments for sale in Lisbon.