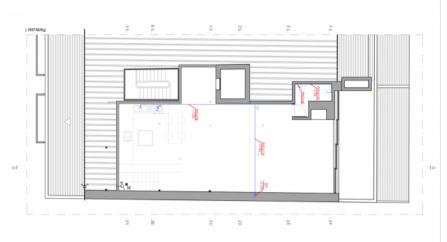

## **Site Floorplan**

## **Property Description**

Only a few minutes away from the Marquês de Pombal you can find this lovely guesthouse apartment, recently refurbished.

This duplex is composed of different areas. On the second floor we can find a space that could qualify as a loft. It's composed of an ample and bright area that includes a living and dinning area, an open kitchen with all appliances and also a sleeping area. It also includes a bathroom for totally private use and a nice balcony.