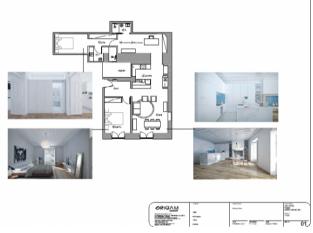

**€**450,000

Ref: PW69

91 sqm

Great investment property to refurb located in the historic Lisbon's centre. Great oportunitty to personalize and make your own style apartment. Excellent location in downtown Baixa, 5 minutes from Chia

Telephone: +351 213 471 603 Email: info@portugalhomes.com



## **Property Description**

Great investment property to refurb located in the historic Lisbon's centre. Great oportunitty to personalize and make your own style apartment.

Excellent location in downtown Baixa, 5 minutes from Chiado and the Tagus river. Good accesses, near commerce, services and transportation.

Read our guide to Lisbon and explore Baixa neighbourhood.

Also, you can check other available properties for sale in Lisbon and apartments in Baixa.







## **Additional Details**