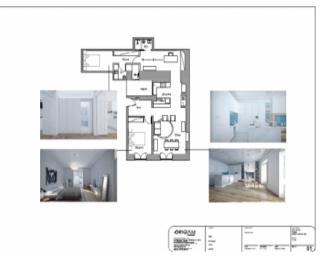

**€**450,000

Ref: PW69

91 sqm

Great investment property to refurb located in the historic Lisbon's centre. Great oportunitty to personalize and make your own style apartment. Excellent location in downtown Baixa, 5 minutes from Chia

Telephone: +351 213 471 603 Email: info@portugalhomes.com



## **Property Description**

Great investment property to refurb located in the historic Lisbon's centre. Great oportunitty to personalize and make your own style apartment.

Excellent location in downtown Baixa, 5 minutes from Chiado and the Tagus river. Good accesses, near commerce, services and transportation.

Read our guide to Lisbon and explore Baixa neighbourhood.

Also, you can check other available properties for sale in Lisbon and apartments in Baixa.







## **Additional Details**



## **Site Floorplan**