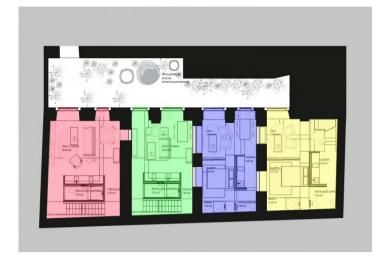

This building includes 4 lofts and a cosy patio.

From these duplexes 3 of them and feature 1 bedroom, 1 bathroom and a bright living room with an open kitchen. The other duplex feats 2 bedrooms, 1 bathroom and a cosy living room as well. About to be completes this property is a great investment opportunity.

# **Site Floorplan**