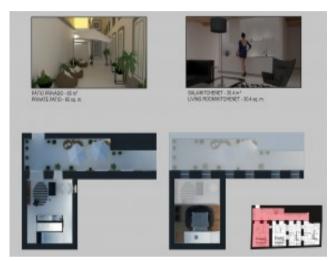

This building includes 4 lofts and a cosy patio.

From these duplexes 3 of them and feature 1 bedroom, 1 bathroom and a bright living room with an open kitchen. The other duplex feats 2 bedrooms, 1 bathroom and a cosy living room as well. About to be completes this property is a great investment opportunity.

# Gallery