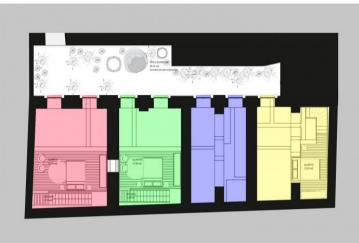

This building includes 4 lofts and a cosy patio.

From these duplexes 3 of them and feature 1 bedroom, 1 bathroom and a bright living room with an open kitchen. The other duplex feats 2 bedrooms, 1 bathroom and a cosy living room as well. About to be completes this property is a great investment opportunity.

# **Site Floorplan**