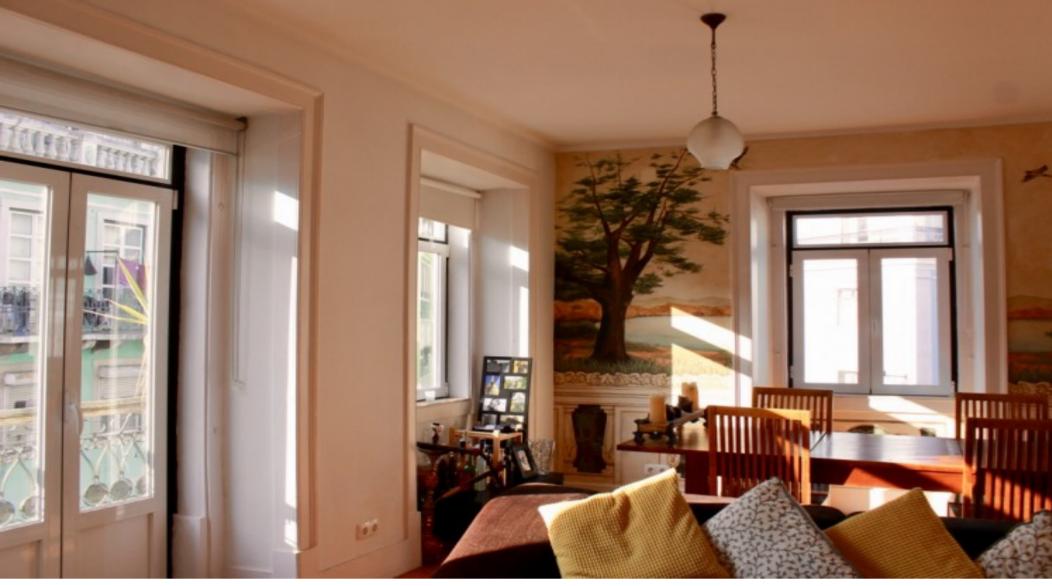

### **Property Description**

Beautiful 2 bedroom apartment located in the city center and with Castle Views. This amazing apartment was recently renovated, keeping its original historic characteristics, such has the painting in the walls and the wodden floor. This apartments opens into a reception room where we can find the living room with plenty of natural light, the apartment has great sun exposure. The living room has views overlooking the famous Castle of São Jorge and its beautiful hills. The apartment has two bedrooms, one with ensuite bathroom. The second bathroom is located in the hallway betwen the kitchen and the second bedroom. The kitchen area is fully equipped with appliances, also the apartment is set with heating system. The building maintains its historical features.