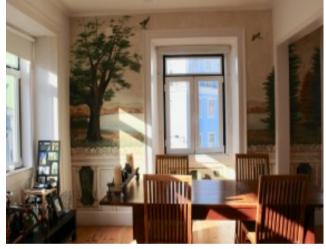

### **Property Description**

Beautiful 2 bedroom apartment located in the city center and with Castle Views. This amazing apartment was recently renovated, keeping its original historic characteristics, such has the painting in the walls and the wodden floor. This apartments opens into a reception room where we can find the living room with plenty of natural light, the apartment has great sun exposure. The living room has views overlooking the famous Castle of São Jorge and its beautiful hills. The apartment has two bedrooms, one with ensuite bathroom. The second bathroom is located in the hallway betwen the kitchen and the second bedroom. The kitchen area is fully equipped with appliances, also the apartment is set with heating system. The building maintains its historical features.