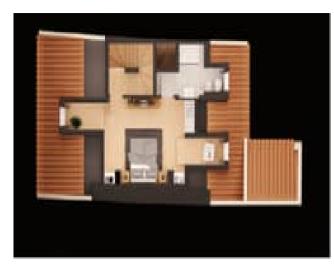

f excellence coupled with the charm and diversity of a single district.

Built in the late 16th century, the Bairro Alto is one of the most typical of the city, with narrow streets and cobbled streets, with secular and diverse trade houses, currently is one of the most sought after both for live, wants to open a retail store.

This project has as its points of order detail, the long-term recovery and bet on an architecture with the signature of a recognized and prestigious Portuguese architect. We invite you, to know the neighborhood, trade, restaurants, workshops, gardens, cafes, as well as to discover the various access to all types of transport within minutes.

View our other properties for sale in Bairro Alto and houses around Lisbon.

Also, read our guide to Lisbon.



# Gallery











## **Additional Details**

#### **Attributes**

| Status       | <b>Net Area</b>  | Gross Area         |
|--------------|------------------|--------------------|
| Pre-Reserved | 166sq m          | 166sq m            |
| Floors 2     | Condition<br>New | Year Built<br>2018 |



## **Site Floorplan**