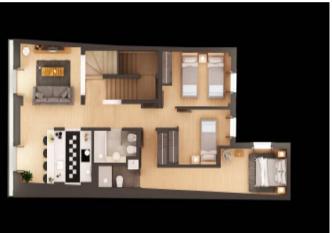

**€840,120** 

Ref: PW55

166 sqm

Excellent 4 bedroom duplex located in one of the trendiest areas of the capital, the Bairro Alto, this apartment has great areas and excellent finishings.In one of the most emblematic areas of the city

Telephone: +351 213 471 603 Email: info@portugalhomes.com



### **Property Description**

Excellent 4 bedroom duplex located in one of the trendiest areas of the capital, the Bairro Alto, this apartment has great areas and excellent finishings.

In one of the most emblematic areas of the city of Lisbon, close to Chiado, and Principe Real and a few metres from one of the best-known sights, Miradouro de São Pedro de Alcântara, a new venture will be born in the Bairro Alto, with an architecture of excellence coupled with the charm and diversity of a si