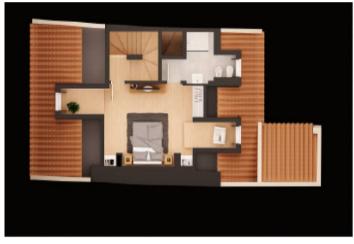

**€840,120** 

Ref: PW55

166 sqm

Excellent 4 bedroom duplex located in one of the trendiest areas of the capital, the Bairro Alto, this apartment has great areas and excellent finishings.In one of the most emblematic areas of the city

Telephone: +351 213 471 603 Email: info@portugalhomes.com



### **Property Description**

Excellent 4 bedroom duplex located in one of the trendiest areas of the capital, the Bairro Alto, this apartment has great areas and excellent finishings.

In one of the most emblematic areas of the city of Lisbon, close to Chiado, and Principe Real and a few metres from one of the best-known sights, Miradouro de São Pedro de Alcântara, a new venture will be born in the Bairro Alto, with an architecture of excellence coupled with the charm and diversity of a sing