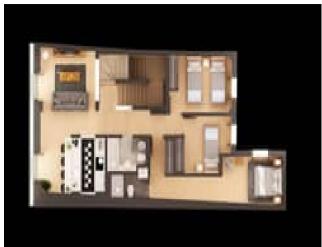

of excellence coupled with the charm and diversity of a single district.

Built in the late 16th century, the Bairro Alto is one of the most typical of the city, with narrow streets and cobbled streets, with secular and diverse trade houses, currently is one of the most sought after both for live, wants to open a retail store.

This project has as its points of order detail, the long-term recovery and bet on an architecture with the signature of a recognized and prestigious Portuguese architect. We invite you, to know the neighborhood, trade, restaurants, workshops, gardens, cafes, as well as to discover the various access to all types of transport within minutes.

View our other properties for sale in Bairro Alto and houses around Lisbon.

Also, read our guide to Lisbon.



# Gallery











## **Additional Details**

#### **Attributes**

| Status       | <b>Net Area</b>  | Gross Area         |
|--------------|------------------|--------------------|
| Pre-Reserved | 166sq m          | 166sq m            |
| Floors 2     | Condition<br>New | Year Built<br>2018 |



## **Site Floorplan**