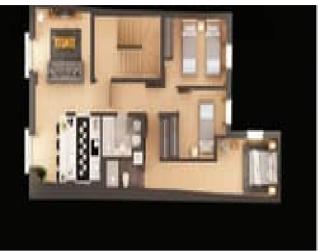

e charm and diversity of a single district.

Built in the late 16th century, the Bairro Alto is one of the most typical of the city, with narrow streets and cobbled streets, with secular and diverse trade houses, currently is one of the most sought after both for live, wants to open a retail store.

This project has as its points of order detail, the long-term recovery and bet on an architecture with the signature of a recognized and prestigious Portuguese architect. We invite you, to know the neighborhood, trade, restaurants, workshops, gardens, cafes, as well as to discover the various access to all types of transport within minutes.

View our other properties for sale in Bairro Alto and houses around Lisbon.

Also, read our guide to Lisbon to get familiar with the city.



# Gallery











### **Additional Details**

#### **Attributes**

| Status           | Net Area           | Gross Area |
|------------------|--------------------|------------|
| Pre-Reserved     | 105sq m            | 105sq m    |
| Condition<br>New | Year Built<br>2018 |            |



## **Site Floorplan**