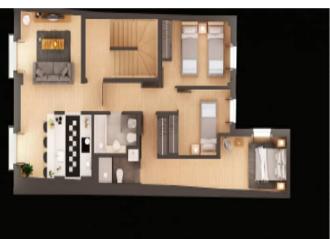

# **€525,016**

Ref: PW54

105 sqm

Great 3 bedroom apartment, located in Bairro Alto, Ideal for someone looking to invest in Lisbon's most touristic destination, given it's potential to be transformed into a premium short stay rental apartment!<

Telephone: +351 213 471 603 Email: info@portugalhomes.com



#### **Property Description**

Great 3 bedroom apartment, located in Bairro Alto, Ideal for someone looking to invest in Lisbon's most touristic destination, given it's potential to be transformed into a premium short stay rental apartment!

In one of the most emblematic areas of the city of Lisbon, close to Chiado, and Principe Real and a few metres from one of the best-known sights, Miradouro de São Pedro de Alcântara, a new venture will be born in the Bairro Alto, with an archi