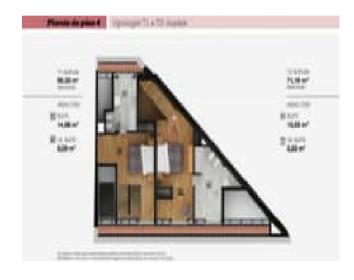

# **Site Floorplan**

#### **Attributes**

| Status       | <b>Net Area</b>  | <b>Gross Area</b>  |
|--------------|------------------|--------------------|
| Pre-Reserved | 97sq m           | 97sq m             |
| Floors 2     | Condition<br>New | Year Built<br>2018 |