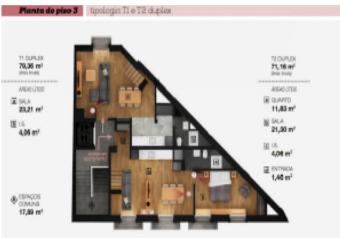

**€610,000** 

**Ref: PW52** 

**97 sqm** 

Amazing 2 bedroom and 2 bathroom Duplex, in a fully historical refurb building, with an elevator and a lovely balcony. The apartment comes fully equipped, with high standard finishing and great areas. & a

### **Property Description**

Amazing 2 bedroom and 2 bathroom Duplex, in a fully historical refurb building, with an elevator and a lovely balcony.

The apartment comes fully equipped, with high standard finishing and great areas.

#### **Attributes**

| Status       | <b>Net Area</b>  | <b>Gross Area</b>  |
|--------------|------------------|--------------------|
| Pre-Reserved | 97sq m           | 97sq m             |
| Floors 2     | Condition<br>New | Year Built<br>2018 |

# **Site Floorplan**