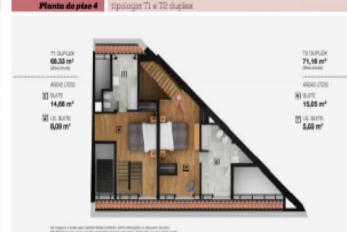

**€610,000** 

**Ref: PW52** 

**97 sqm** 

Amazing 2 bedroom and 2 bathroom Duplex, in a fully historical refurb building, with an elevator and a lovely balcony. The apartment comes fully equipped, with high standard finishing and great areas. & a

### **Property Description**

Amazing 2 bedroom and 2 bathroom Duplex, in a fully historical refurb building, with an elevator and a lovely balcony.

The apartment comes fully equipped, with high standard finishing and great areas.

#### **Attributes**

| Status       | <b>Net Area</b>  | <b>Gross Area</b>  |
|--------------|------------------|--------------------|
| Pre-Reserved | 97sq m           | 97sq m             |
| Floors 2     | Condition<br>New | Year Built<br>2018 |

# **Site Floorplan**