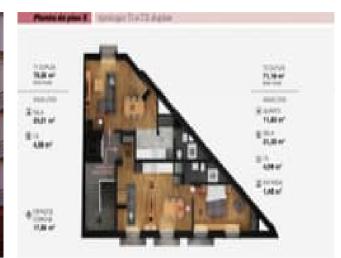

# **Site Floorplan**

#### **Attributes**

| Status       | <b>Net Area</b>  | <b>Gross Area</b>  |
|--------------|------------------|--------------------|
| Pre-Reserved | 97sq m           | 97sq m             |
| Floors 2     | Condition<br>New | Year Built<br>2018 |