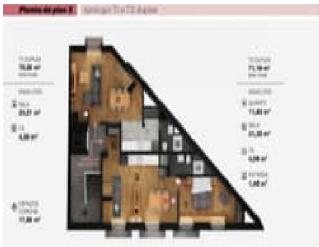

## **Site Floorplan**

#### **Attributes**

| Status       | Net Area         | Gross Area         |
|--------------|------------------|--------------------|
| Pre-Reserved | 108sq m          | 108sq m            |
| Floors 2     | Condition<br>New | Year Built<br>2018 |