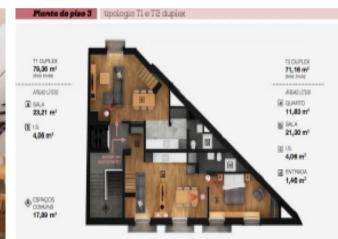

**€570,000** 

Ref: PW51

108 sqm

Amazing 1 bedroom and 2 bathroom Duplex, in a fully historical refurb building, with an elevator and a lovely balcony. The apartment comes fully equipped, with high standard finishing and great areas. & a

Telephone: +351 213 471 603 Email: info@portugalhomes.com



### **Property Description**

Amazing 1 bedroom and 2 bathroom Duplex, in a fully historical refurb building, with an elevator and a lovely balcony.

The apartment comes fully equipped, with high standard finishing and great areas.

In one of the most emblematic areas of Lisbon, next to the main avenue of Lisbon, Avenida da Liberdade and the best-known squares, the Praça da Alegria, bet

the creation of a single enterprise, with an architecture of excellence together with the refinement of a