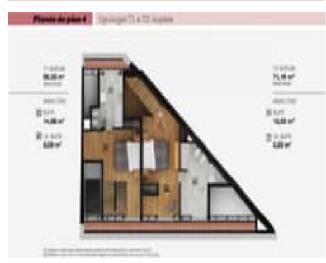

With a superb location, in the street of joy, historic, where the Pombaline architecture predominates, the building the joy is situated between the Rossio, Príncipe Real and Neighborhood High, just a few metres from the botanical gardens and Mayer Park.

This project has as its points of order recovery detail in the long term and the bet in architecture with the signing of a recognized and prestigious Portuguese architect.

In the neighbourhood you will find trade, restaurants, museums, galleries, gardens, some cafes, as well as discover the multiple accesses to all types of transpor within minutes.

Read more about the city in our guide to Lisbon and explore Avenida da Liberdade.

Check our other properties for sale around Avenida da Liberdade and houses in Lisbon.



# Gallery













## **Additional Details**

#### **Attributes**

| Status       | Net Area         | Gross Area         |
|--------------|------------------|--------------------|
| Pre-Reserved | 108sq m          | 108sq m            |
| Floors 2     | Condition<br>New | Year Built<br>2018 |



## **Site Floorplan**