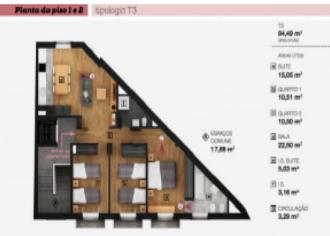

**€660,000** 

Ref: PW50

89 sqm

Charming 3 bedroom and 2 bathroom second floor apartment, in a fully historical refurbed building, with an elevator. The apartment comes fully equipped, with high standard finishing and great areas and sun e

Telephone: +351 213 471 603 Email: info@portugalhomes.com



### **Property Description**

Charming 3 bedroom and 2 bathroom second floor apartment, in a fully historical refurbed building, with an elevator.

The apartment comes fully equipped, with high standard finishing and great areas and sun exposure.

In one of the most emblematic areas of Lisbon, next to the main avenue of Lisbon, Avenida da Liberdade and the best-known squares, the Praça da Alegria, bet

the creation of a single enterprise, with an architecture of excellence together with