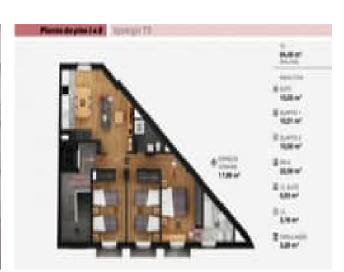

y.

With a superb location, in the street of joy, historic, where the Pombaline architecture predominates, the building the joy is situated between the Rossio, Príncipe Real and Neighborhood High, just a few metres from the botanical gardens and Mayer Park.

This project has as its points of order recovery detail in the long term and the bet in architecture with the signing of a recognized and prestigious Portuguese architect.

In the neighbourhood you will find trade, restaurants, museums, galleries, gardens, some cafes, as well as discover the multiple accesses to all types of transpor within minutes.

Browse our other properties for sale around Avenida da Liberdade and houses in Lisbon.

Read more about the city in our guide to Lisbon and explore Avenida da Liberdade.



# Gallery











## **Additional Details**

#### **Attributes**

| Status           | <b>Net Area</b>    | <b>Gross Area</b> |
|------------------|--------------------|-------------------|
| Pre-Reserved     | 89sq m             | 89sq m            |
| Condition<br>New | Year Built<br>2018 |                   |



## **Site Floorplan**