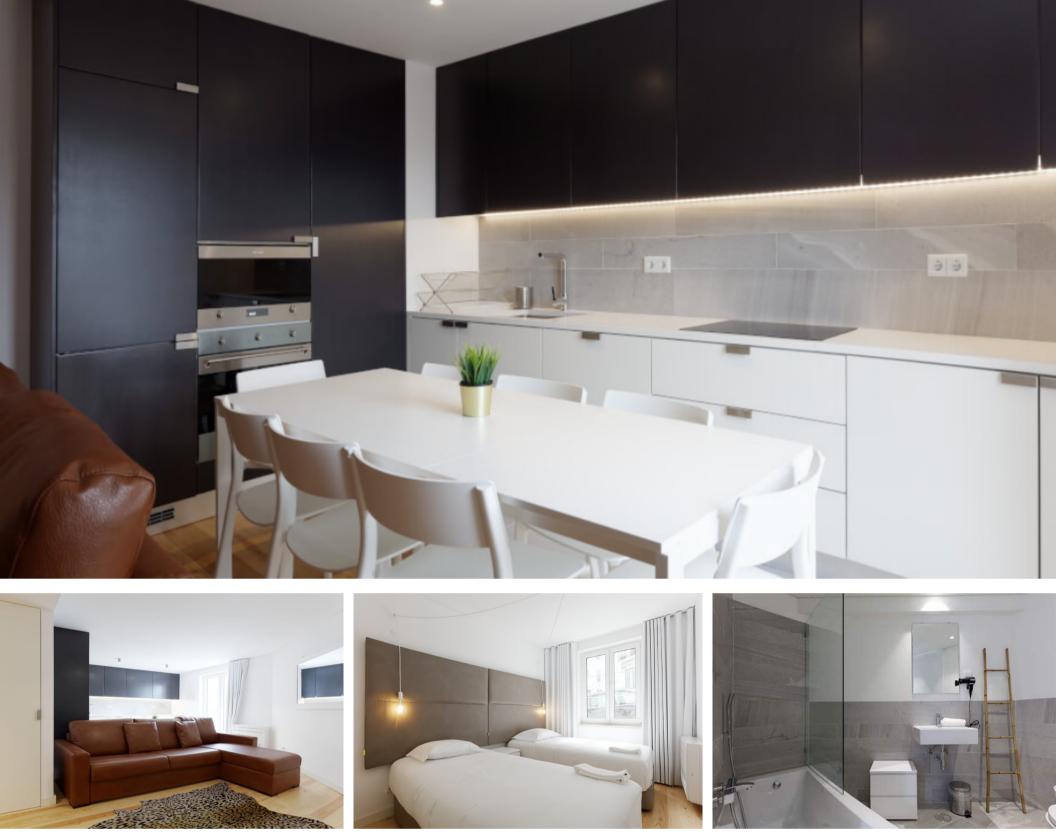

#### **Property Description**

Charming 3 bedroom and 2 bathroom first floor apartment, in a fully historical refurbed building, with an elevator.

The apartment comes fully equipped, with high standard finishing and great areas and sun exposure.