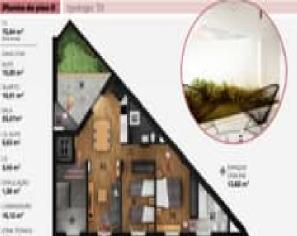

excellence together with the refinement of an odd quarter of our city.

With a superb location, in the street of joy, historic, where the Pombaline architecture predominates, the building the joy is situated between the Rossio, Príncipe Real and Neighborhood High, just a few metres from the botanical gardens and Mayer Park.

This project has as its points of order recovery detail in the long term and the bet in architecture with the signing of a recognized and prestigious Portuguese architect.

In the neighbourhood you will find trade, restaurants, museums, galleries, gardens, some cafes, as well as discover the multiple accesses to all types of transpor within minutes.

Find more properties in Principe Real and houses around Lisbon. You can also read our guide to Lisbon.



## Gallery











### **Additional Details**

#### Attributes

| Status                  | <b>Net Area</b>    | <b>Gross Area</b> |
|-------------------------|--------------------|-------------------|
| Sold                    | 109sq m            | 109sq m           |
| <b>Condition</b><br>New | Year Built<br>2018 |                   |



#### Site Floorplan