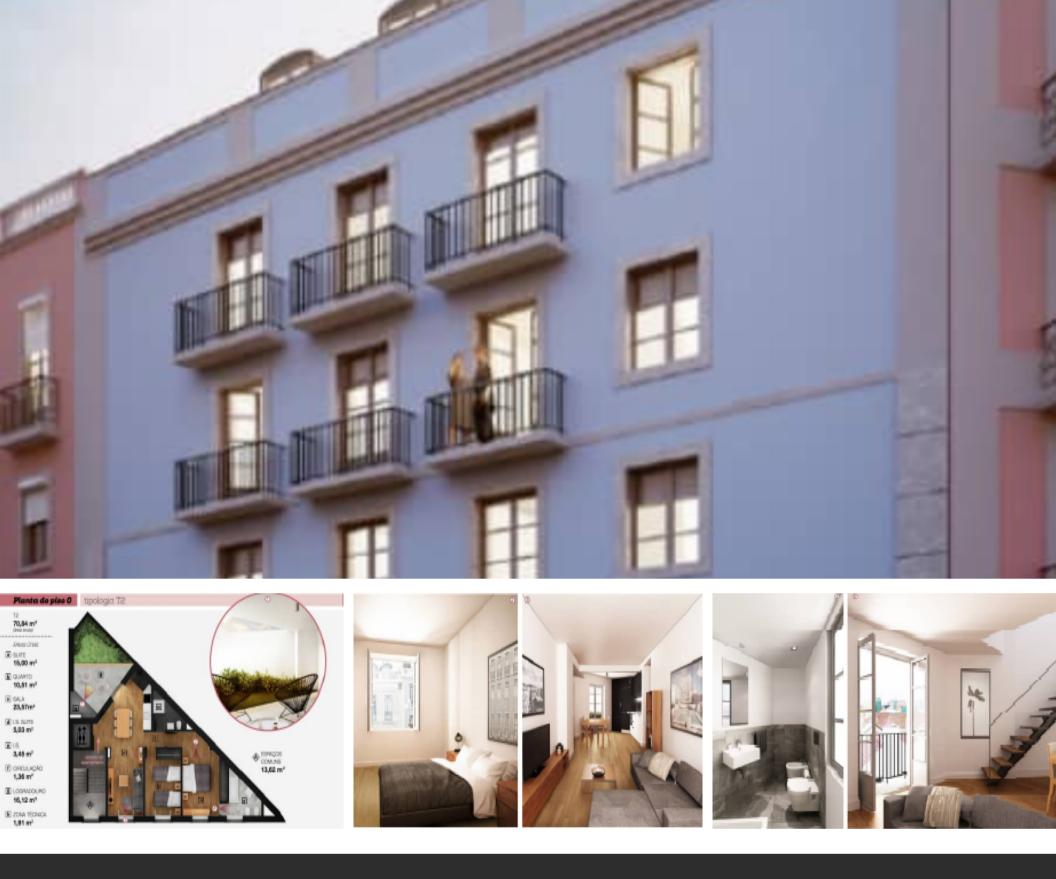

# €520,000

Ref: PW48

109 sqm

Unique and charming 2 bedroom and 2 bathroom Groundfloor unit, in a fully historical refurb building, with an elevator and a lovely 13 m2 terrace. The apartment comes fully equipped, with high standard finis

#### **Property Description**

Unique and charming 2 bedroom and 2 bathroom Groundfloor unit, in a fully historical refurb building, with an elevator and a lovely 13 m2 terrace.

The apartment comes fully equipped, with high standard finishing and great areas.