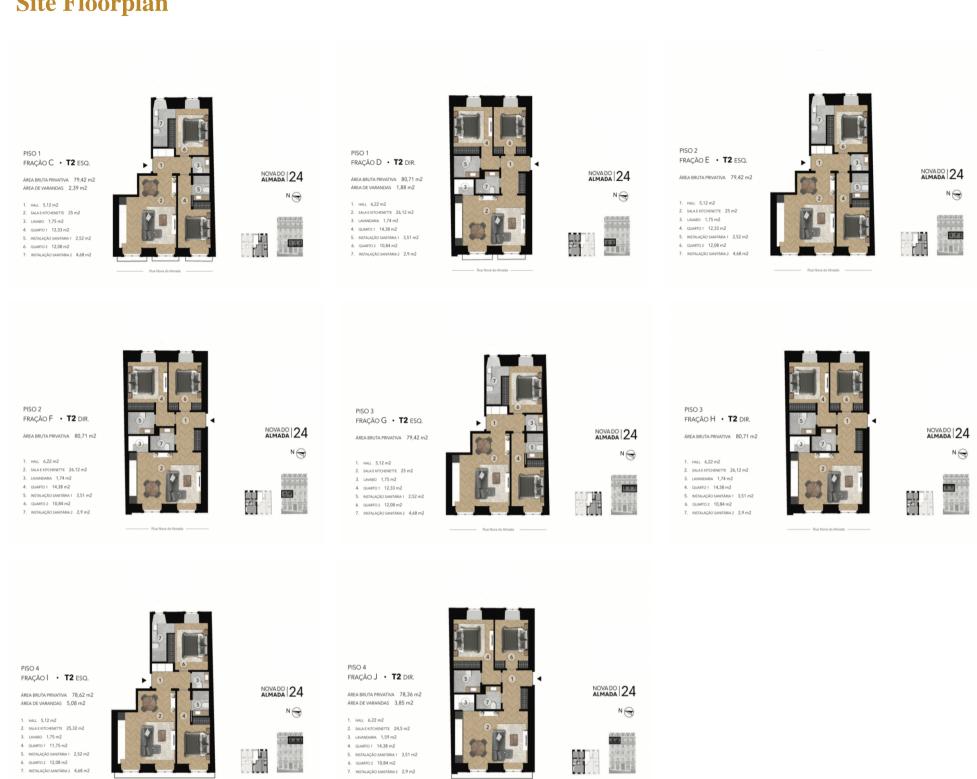

## **Development Units**

| Fraction | Bedrooms | Floor Size | Price |
|----------|----------|------------|-------|
| Unit A   | 0        | 65 sqm     | Sold  |
| Unit B   | 0        | 80 sqm     | Sold  |
| Unit C   | 2        | 79 sqm     | Sold  |
| Unit D   | 2        | 81 sqm     | Sold  |
| Unit E   | 2        | 79 sqm     | Sold  |
| Unit F   | 2        | 81 sqm     | Sold  |
| Unit G   | 2        | 79 sqm     | Sold  |
| Unit H   | 2        | 81 sqm     | Sold  |

## Site Floorplan

GUARTO 2 12,08 m2
INSTALAÇÃO SANITÁRIA 2 4,68 m2