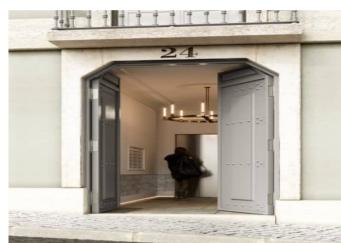

Nova do Almada 24 is an entirely rehabilitated Pombaline building, where the period architectural elements are combined with the comfort charm and innovation of contemporary construction solutions.

The project entails ten 2 bedroom apartments with areas of approximately 80m2, effort was placed in rehabilitating and conserving important period elements, such as the arch bricks, windows and guard rails, with the entrance hall reflecting this journey in time, with its period tiles.