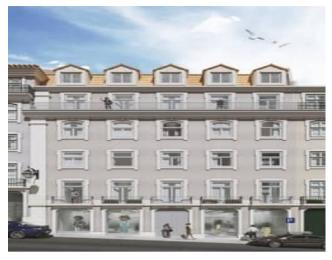

### **Property Description**

Located in one of the most iconic areas of Lisbon, the Nova do Almada 24 project perpetuates the legacy of the past, with its features of Pombaline architecture with its organised urbanistic details, straight lines and innovative functionality.

Nova do Almada 24 is an entirely rehabilitated Pombaline building, where the period architectural elements are combined with the comfort charm and innovation of contemporary construction solutions.

The project entails ten 2 bedroom apartments with areas of approximately 80m2, effort was placed in rehabilitating and conserving important period elements, such as the arch bricks, windows and guard rails, with the entrance hall reflecting this journey in time, with its period tiles.