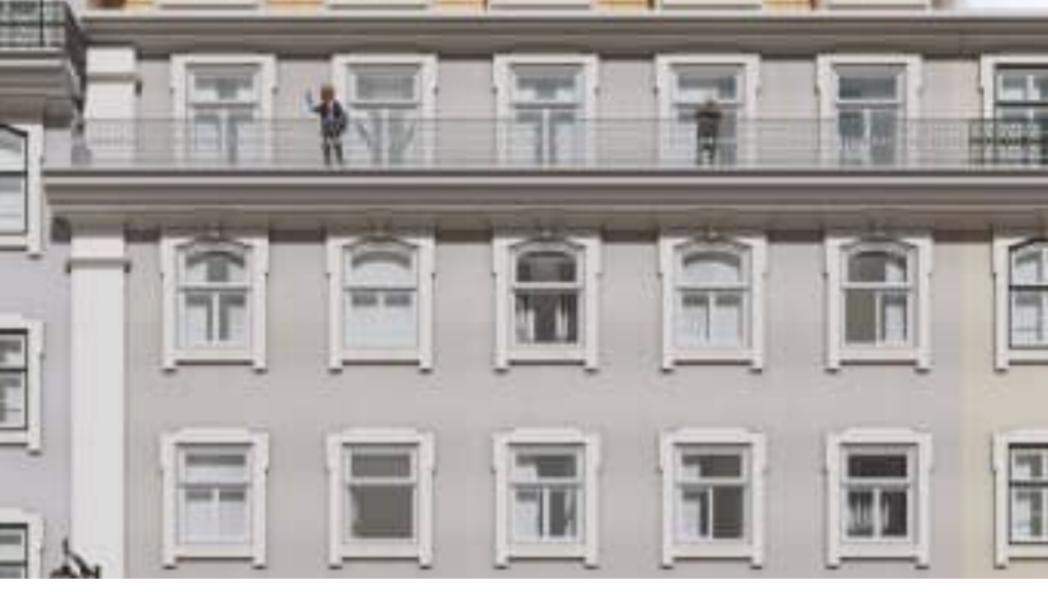

Nova do Almada 24 is an entirely rehabilitated Pombaline building, where the period architectural elements are combined with the comfort charm and innovation of contemporary construction solutions.

The project entails ten 2 bedroom apartments with areas of approximately 80m2, effort was placed in rehabilitating and conserving important period elements, such as the arch bricks, windows and guard rails, with the entrance hall reflecting this journey in time, with its period tiles.

The generously sized and luminous interiors present superior finishings and high aesthetic standards. Exterior and interior frames and friezes, implemented in a manner maintaining the proposed elegance in the building's concept, celebrate the merging of tradition and charm with comfort and innovation.