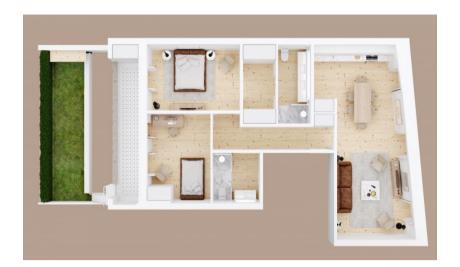

ng hotspot, Avenida da Liberdade.

This spacious apartment of 120 m2 is fully renovated, and located in a very central location, 3 minutes away from the highway. Enjoy the Avenida da Liberdade lifestyle, with some of the best shops and restaurants of Lisbon.

### Get in touch with our property advisors today on this listing!











### **Additional Details**

#### **Attributes**

| Status       | <b>Net Area</b>              | <b>Gross Area</b> |
|--------------|------------------------------|-------------------|
| Pre-Reserved | 120sq m                      | 145sq m           |
| Floors 1     | <b>Condition</b> Refurbished |                   |

### **Property Features**

| Outside | Central heating |
|---------|-----------------|
|         |                 |





# Site Floorplan