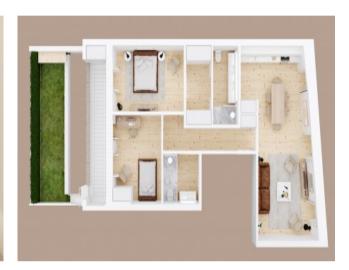

ng



## **Property Description**

#### Looking for a modern apartment in the city Centre of Lisbon? Look no further!

This two-bedroom apartment is situated in prime location within the capital city of Lisbon, just steps away from the famous Avenida da Liberdade, known worldwide as the Champs de Elysée of Lisbon. The Marquis of Pombal Square features four important avenues such as Fontes Pereira de Melo, Braamcamp, Joachim Antonio de Aguiar and the highend shopping hotspot, Avenida da Liberdade.

This spacious apartment of 120 m2 is fully renovated, and located in a very central location, 3 minutes away from the highway. Enjoy the Avenida da Liberdade lifestyle, with some of the best shops and restaurants of Lisbon.

### Get in touch with our property advisors today on this listing!











### **Additional Details**

#### **Attributes**

| Status       | <b>Net Area</b>              | <b>Gross Area</b> |
|--------------|------------------------------|-------------------|
| Pre-Reserved | 120sq m                      | 145sq m           |
| Floors 1     | <b>Condition</b> Refurbished |                   |

### **Property Features**

| Outside | Central heating |
|---------|-----------------|
|         |                 |





# Site Floorplan