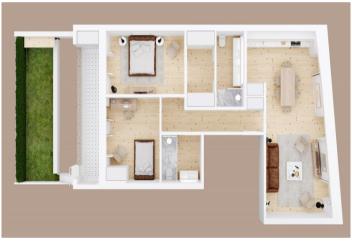

# Site Floorplan

#### **Attributes**

| Status       | <b>Net Area</b>              | <b>Gross Area</b> |
|--------------|------------------------------|-------------------|
| Pre-Reserved | 120sq m                      | 145sq m           |
| Floors 1     | <b>Condition</b> Refurbished |                   |