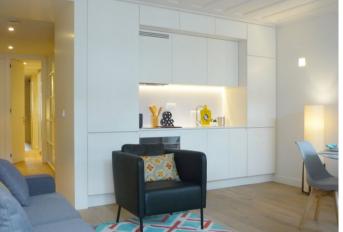

This particular apartment features a bright living room with an open kitchen, a bedroom and bathroom. It's beautiful balcony faces the known district of Cais do Sodré.

The apartment also includes furniture.