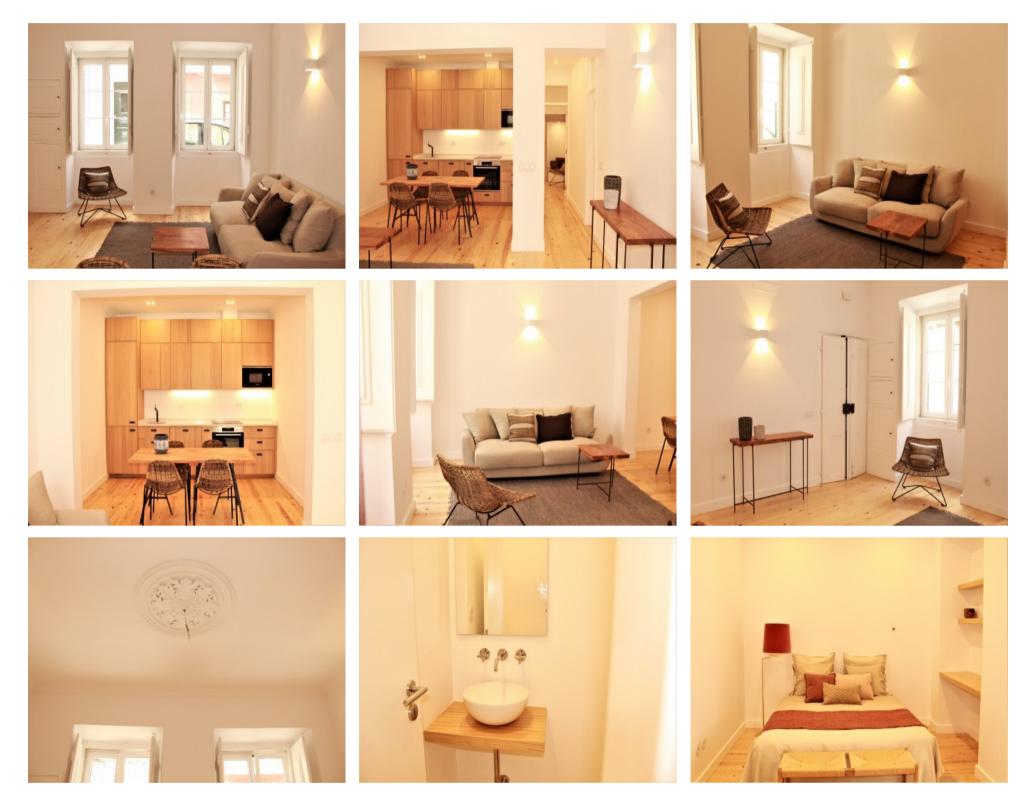

## **Property Description**

Find this cozy bright apartment in one of the most beautiful neighbourhoods in Lisbon historical centre - Janelas Verdes Fully refurbished and equipped, this apartment comprises one spacious living room with equipped kitchen, one bedroom on suite with closet and one toilette.

All features were kept as shown in the pictures and all materials were carefully chosen for comfort and according to portuguese traditional style.

Janelas Verdes, is placed in between Lapa and Santos overlooking the river and is where National Museum of Ancient Art hosts an amazing collection. Here one can relax on this quiet location and enjoy the gardens facing the river.