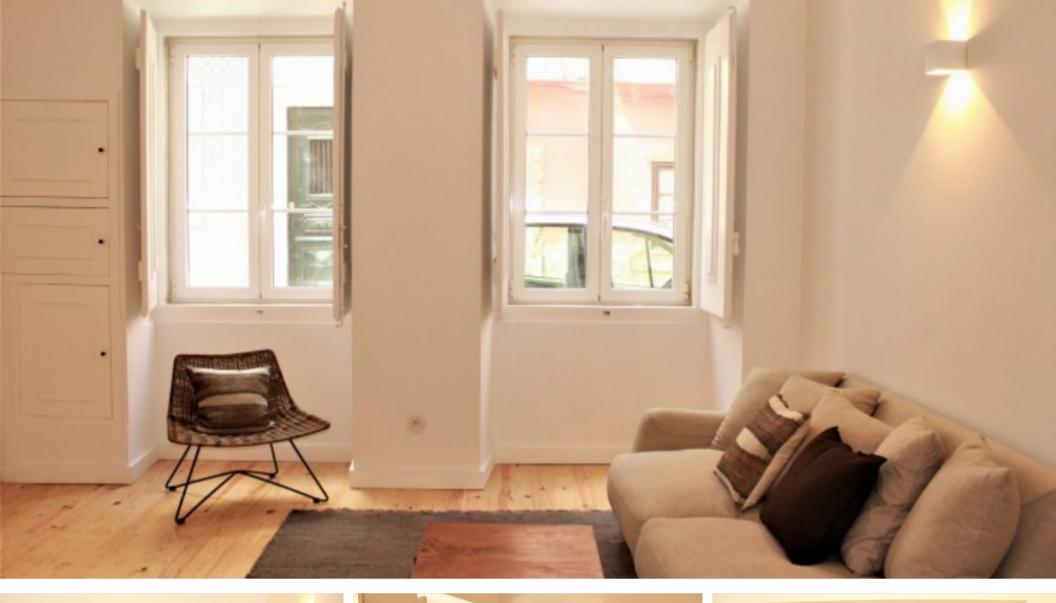

## **Property Description**

Find this cozy bright apartment in one of the most beautiful neighbourhoods in Lisbon historical centre - Janelas Verdes Fully refurbished and equipped, this apartment comprises one spacious living room with equipped kitchen, one bedroom on suite with closet and one toilette.

All features were kept as shown in the pictures and all materials were carefully chosen for comfort and according to portuguese traditional style.

Janelas Verdes, is placed in between Lapa and Santos overlooking the river and is where National Museum of Ancient Art hosts an amazing collection. Here one can relax on this quiet location and enjoy the gardens facing the river.