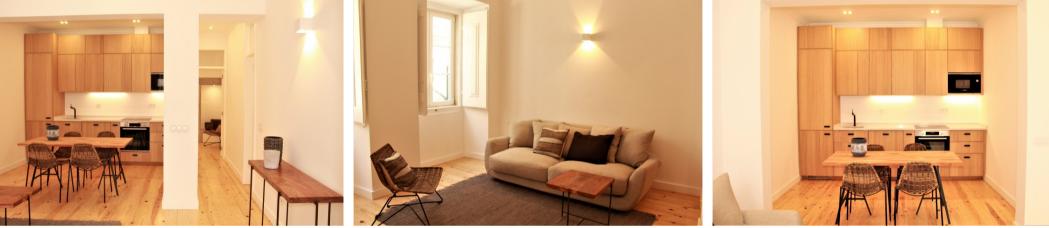

## **Property Description**

Find this cozy bright apartment in one of the most beautiful neighbourhoods in Lisbon historical centre - Janelas Verdes Fully refurbished and equipped, this apartment comprises one spacious living room with equipped kitchen, one bedroom on suite with closet and one toilette.

All features were kept as shown in the pictures and all materials were carefully chosen for comfort and according to portuguese traditional style.

Janelas Verdes, is placed in between Lapa and Santos overlooking the river and is where National Museum of Ancient Art hosts an amazing collection. Here one can relax on this quiet location and enjoy the gardens facing the river.