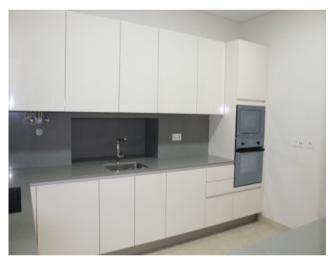

## **Property Description**

Bright 2 bedroom apartment in Baixa on a recently refurbished building. Spacious living room with 40 sqm, one bedroom on suite (16 sqm), another bedroom with 14sqm, fully equipped kitchen with 12 sqm . All areas with AC, double glazed windows, wood shutters, pinewood flooring, high ceilings and elevator. Enjoy Lisbon's lifestyle from the heart of the city.