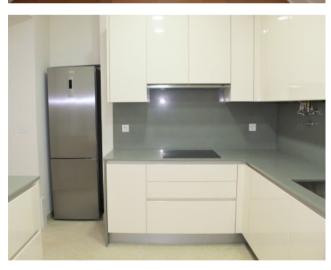

## **Property Description**

Bright 2 bedroom apartment in Baixa on a recently refurbished building. Spacious living room with 40 sqm, one bedroom on suite (16 sqm), another bedroom with 14sqm, fully equipped kitchen with 12 sqm . All areas with AC, double glazed windows, wood shutters, pinewood flooring, high ceilings and elevator. Enjoy Lisbon's lifestyle from the heart of the city.