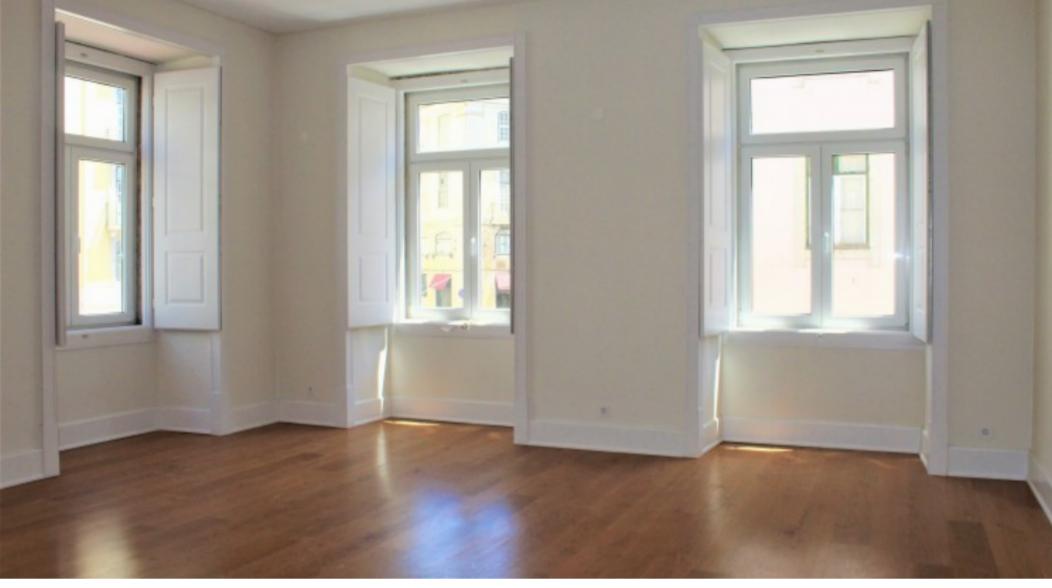

## **Property Description**

Bright 2 bedroom apartment in Baixa on a recently refurbished building. Spacious living room with 40 sqm, one bedroom on suite (16 sqm), another bedroom with 14sqm, fully equipped kitchen with 12 sqm . All areas with AC, double glazed windows, wood shutters, pinewood flooring, high ceilings and elevator. Enjoy Lisbon's lifestyle from the heart of the city.

## **Attributes**

| Status   | Net Area                     | <b>Gross Area</b> |
|----------|------------------------------|-------------------|
| Sold     | 115sq m                      | 115sq m           |
| Floors 1 | <b>Condition</b> Refurbished |                   |