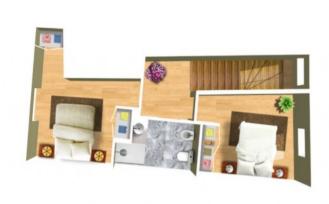

## **Development Units**

| Fraction  | Bedrooms | Floor Size | Price    |
|-----------|----------|------------|----------|
| T2 duplex | 2        | 116 sqm    | Sold     |
| T1        | 1        | 104 sqm    | Sold     |
| T2        | 2        | 66 sqm     | €410,000 |

## **Site Floorplan**