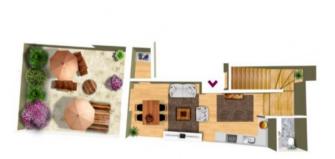

ation, suitable for short and long term rental. All units made with most modern apliances and constructive technologies.





### **Additional Details**

#### **Attributes**

# Condition Under Construction

#### **Property Features**

| Outside Amenities Central heating | Outside | Amenities | Central heating |
|-----------------------------------|---------|-----------|-----------------|
|-----------------------------------|---------|-----------|-----------------|

**New Development Features** 



## **Development Units**

| Fraction  | Bedrooms | Floor Size | Price    |
|-----------|----------|------------|----------|
| T2 duplex | 2        | 116 sqm    | Sold     |
| T1        | 1        | 104 sqm    | Sold     |
| T2        | 2        | 66 sqm     | €410,000 |



## **Site Floorplan**