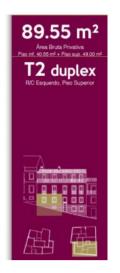

## **Development Units**

| Fraction  | Bedrooms | Floor Size | Price    |
|-----------|----------|------------|----------|
| T2 duplex | 2        | 116 sqm    | Sold     |
| T1        | 1        | 104 sqm    | Sold     |
| T2        | 2        | 66 sqm     | €410,000 |

## **Site Floorplan**