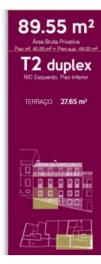

## **Development Units**

| Fraction  | Bedrooms | Floor Size | Price    |
|-----------|----------|------------|----------|
| T2 duplex | 2        | 116 sqm    | Sold     |
| T1        | 1        | 104 sqm    | Sold     |
| T2        | 2        | 66 sqm     | €410,000 |

## **Site Floorplan**