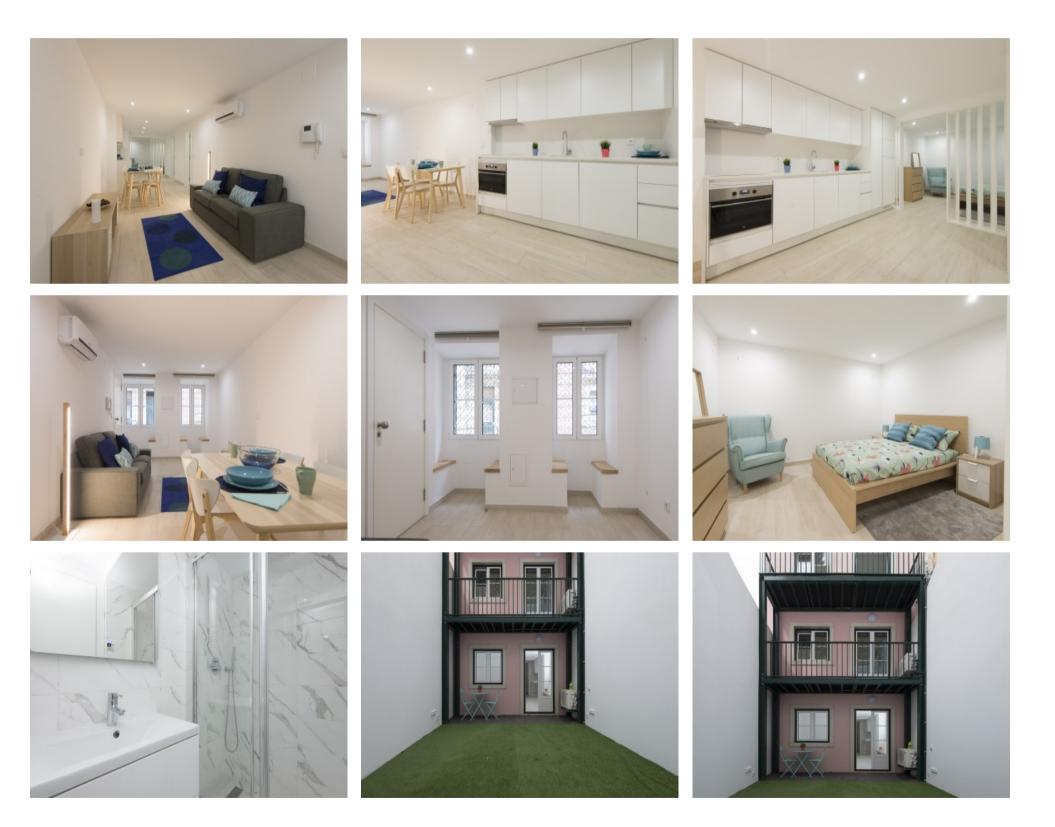

## New development of Lisbon's historical city center

On the famous 28 tram line, find this recently completed development comprising 6 apartments, one per floor, from studios to 1 bedroom apartments.

Some units have terraces, gardens or views but all of them are fully equipped and key ready.

The area is known for its monastery, the Flea Market and also for one of the most famous coffee shops and bakeries in town.

Suitable for Short Term use.