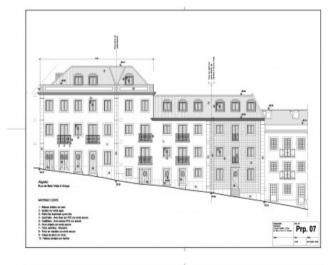

orhood came only after the earthquake of 1755. The reconstruction of the city led to an increasing number of workers seeking Graça to live. Not only the land was cheap, as the neighborhood was close to the downtown city.

Today Graça is this charming neighborhood we know, a mix of old and new, in which the spirit of old Lisbon is felt and the renewal brought about by the appearance of the new inhabitants.

Located on Rua da Bela Vista à Graça, set of two ruined buildings for total reconstruction. With the architectural project already approved by the city hall, it will allow the construction of 14 units, from studios to two bedroom apartments. The technicals projects have been submitted to the city council, waiting for approval.

Book your visit now.



## **Gallery**

































## **Additional Details**

#### **Attributes**

| Status | Floors | Condition         |
|--------|--------|-------------------|
| Sold   | 4      | To be Refurbished |

### **Property Features**

Central heating



# **Site Floorplan**