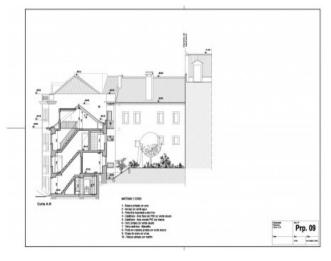

od came only after the earthquake of 1755. The reconstruction of the city led to an increasing number of workers seeking Graça to live. Not only the land was cheap, as the neighborhood was close to the downtown city.

Today Graça is this charming neighborhood we know, a mix of old and new, in which the spirit of old Lisbon is felt and the renewal brought about by the appearance of the new inhabitants.

Located on Rua da Bela Vista à Graça, set of two ruined buildings for total reconstruction. With the architectural project already approved by the city hall, it will allow the construction of 14 units, from studios to two bedroom apartments. The technicals projects have been submitted to the city council, waiting for approval.

Book your visit now.



## **Gallery**

































## **Additional Details**

#### **Attributes**

| Status | Floors | Condition         |
|--------|--------|-------------------|
| Sold   | 4      | To be Refurbished |

### **Property Features**

Central heating



# **Site Floorplan**