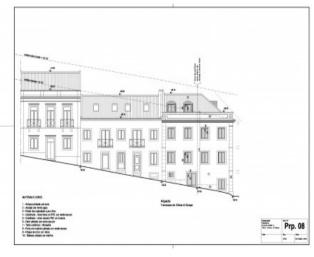

Today Graça is this charming neighborhood we know, a mix of old and new, in which the spirit of old Lisbon is felt and the renewal brought about by the appearance of the new inhabitants.

Located on Rua da Bela Vista à Graça, set of two ruined buildings for total reconstruction. With the architectural project already approved by the city hall, it will allow the construction of 14 units, from studios to two bedroom apartments. The technicals projects have been submitted to the city council, waiting for approval.

# **Site Floorplan**