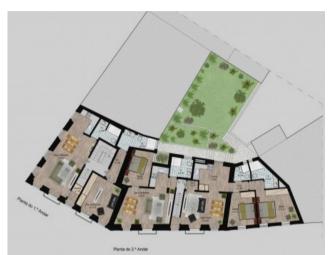

a neighborhood came only after the earthquake of 1755. The reconstruction of the city led to an increasing number of workers seeking Graça to live. Not only the land was cheap, as the neighborhood was close to the downtown city.

Today Graça is this charming neighborhood we know, a mix of old and new, in which the spirit of old Lisbon is felt and the renewal brought about by the appearance of the new inhabitants.

Located on Rua da Bela Vista à Graça, set of two ruined buildings for total reconstruction. With the architectural project already approved by the city hall, it will allow the construction of 14 units, from studios to two bedroom apartments. The technicals projects have been submitted to the city council, waiting for approval.

Book your visit now.



## **Gallery**

































## **Additional Details**

#### **Attributes**

| Status | Floors | Condition         |
|--------|--------|-------------------|
| Sold   | 4      | To be Refurbished |

### **Property Features**

Central heating



# **Site Floorplan**