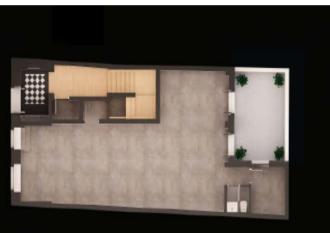

€365,000

Ref: PW43

94 sqm

Commercial unit in Bairro AltoIn one of the most emblematic areas of the city of Lisbon, close to Chiado, and Principe Real and a few metres from one of the best-known sights, Miradouro de São P

Telephone: +351 213 471 603 Email: info@portugalhomes.com



### **Property Description**

Commercial unit in Bairro Alto

In one of the most emblematic areas of the city of Lisbon, close to Chiado, and Principe Real and a few metres from one of the best-known sights, Miradouro de São Pedro de Alcântara, a new venture will be born in the Bairro Alto, with an architecture of excellence coupled with the charm and diversity of a single district.

Built in the late 16th century, the Bairro Alto is one of the most typical of the city, with narrow streets and cobbled str