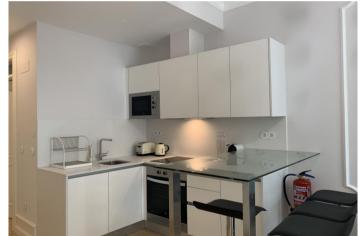

Elevator, air condition, all the necessary commodities for an amazing stay in Lisboa.

The apartment has two bedrooms, one of them with a bathroom and the large windows make the apartment full of light. There is an opened kitchen and the living room is very beautiful due to the with ceilings.