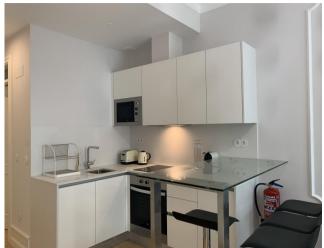

Elevator, air condition, all the necessary commodities for an amazing stay in Lisboa.

The apartment has two bedrooms, one of them with a bathroom and the large windows make the apartment full of light. There is an opened kitchen and the living room is very beautiful due to the with ceilings.

# Gallery