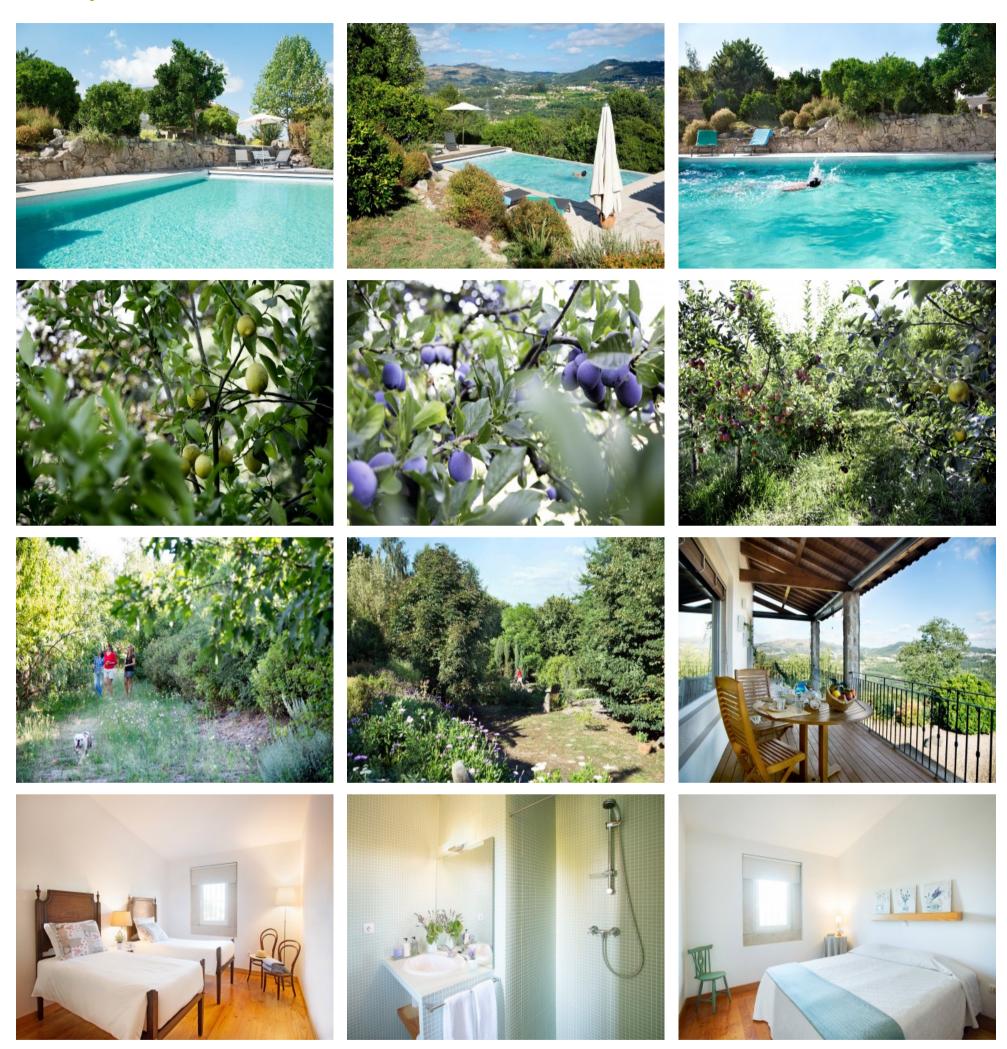

at attracts more tourists, both for its natural beauty and for its human heritage.

Penafiel is a municipality with a strong vocation and tourist appeal. They have an interest in various areas, such as its heritage, its gastronomy, its natural landscapes, its traditions, fairs, and festivities, to which, are added tourist structures built and under construction.

Penafiel is a county of hills, valleys, and rivers.

This villa has 390 sqm, comprising 2 floors. The ground floor consists of, a game room and a bathroom. The first floor is distributed by an entrance hall, kitchen, bathroom, laundry, living room, and 4 suites. It has a cultivation land with 0,8 hectares.

Book your visit today.

View our other properties for sale in Porto and nearby. Also, read our guide to Porto.



# Gallery







## **Additional Details**

#### **Attributes**

| Status   | Net Area          | <b>Gross Area</b>  |
|----------|-------------------|--------------------|
| Sold     | 390sq m           | 8390sq m           |
| Floors 2 | Condition<br>Used | Year Built<br>2006 |

### **Property Features**

| Outside | Pool | Central heating |
|---------|------|-----------------|
|         |      |                 |





## **Site Floorplan**