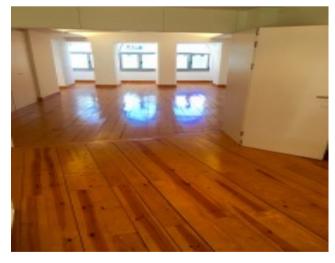

**€375,000** 

**Ref: PW418** 

121 sqm

120 sqm apartment to refurbish.

• Amenities

• Central heating

This apartment is full of light, It is located next to Campo de Santa Clara, It is a very central but very quiet location.

Book your visit now.

#### **Attributes**

| Status   | Net Area                     | <b>Gross Area</b> |
|----------|------------------------------|-------------------|
| Sold     | 121sq m                      | 121sq m           |
| Floors 1 | Condition  To be Refurbished |                   |