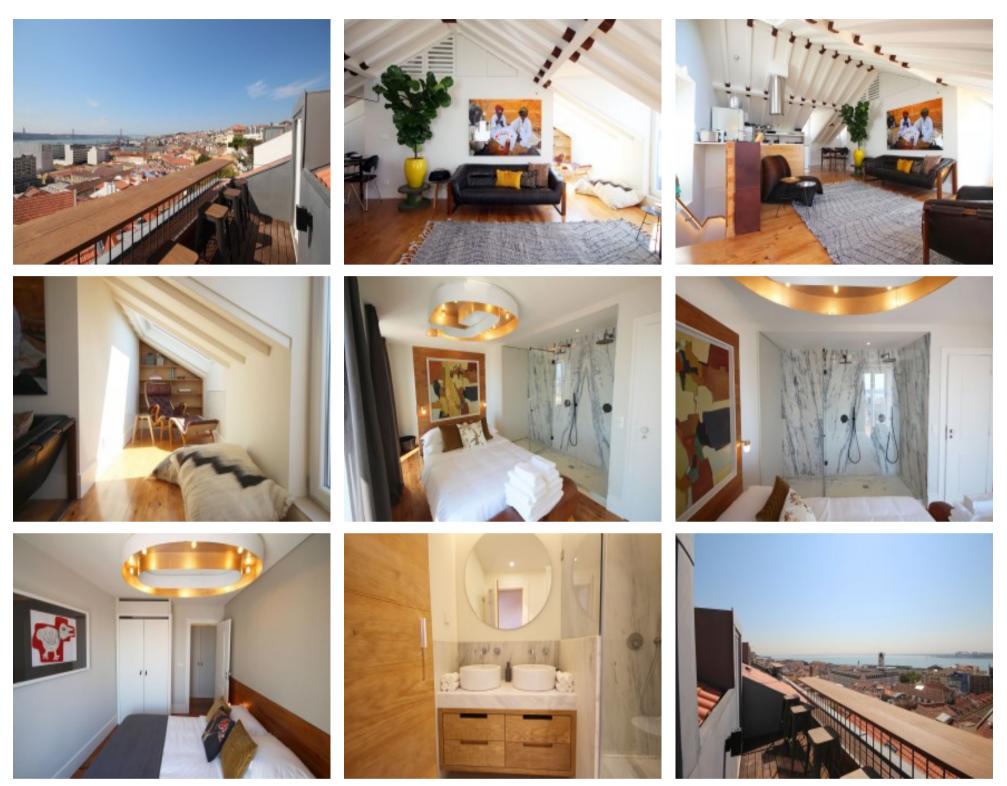

This duplex apartment feats 3 bedrooms, one of which en suite, 2 bathrooms, a living room with great sun exposure and a stunning balcony with incredible river views.

The building was refurbished in 2017 with the finest materials.

## Gallery