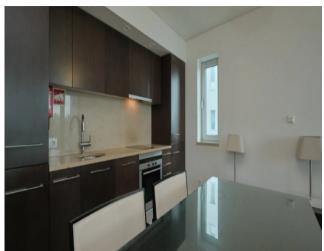

### **Property Description**

Discover this beautiful 70.48 m<sup>2</sup> apartment in the heart of Tróia, Comporta, Portugal.

This one-bedroom apartment is on the first floor, with elevator access, and features an open kitchen, dining, and living areas, along with a balcony offering splendid views of the marina life in Troia.

The property includes one parking space and a spacious storage room of nearly 20 sqm.

Residents of this complex have access to facilities including a condominium pool, fitness center, and tennis-padel courts. Golf enthusiasts will appreciate the nearby golf course, while families can enjoy the beach and playground. This property offers the perfect blend of relaxation and recreation, catering to all your lifestyle needs.