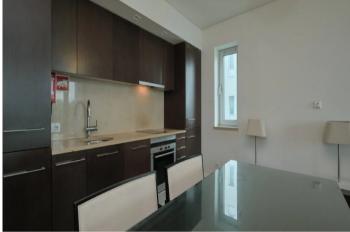

### **Property Description**

Discover this beautiful 70.48 m<sup>2</sup> apartment in the heart of Tróia, Comporta, Portugal.

This one-bedroom apartment is on the first floor, with elevator access, and features an open kitchen, dining, and living areas, along with a balcony offering splendid views of the marina life in Troia.

Conveniently located with elevator access, this apartment promises both comfort and easy access to nearby shops, restaurants, and a supermarket. Whether you're planning to settle in or looking for a vacation retreat, this property is a fantastic investment located only 1 hour drive from the airport of Lisbon.