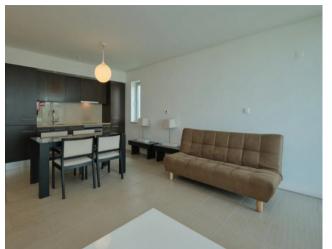

### **Property Description**

Discover this beautiful 70.48 m<sup>2</sup> apartment in the heart of Tróia, Comporta, Portugal.

This one-bedroom apartment is on the first floor, with elevator access, and features an open kitchen, dining, and living areas, along with a balcony offering splendid views of the marina life in Troia.

The property includes one parking space and a spacious storage room of nearly 20 sqm.

Residents of this complex have access to facilities including a condominium pool, fitness center, and tennis-padel courts. Golf enthusiasts will appreciate the nearby golf course, while families can enjoy the beach and playground. This property offers the perfect blend of relaxation and recreation, catering to all your lifestyle needs.