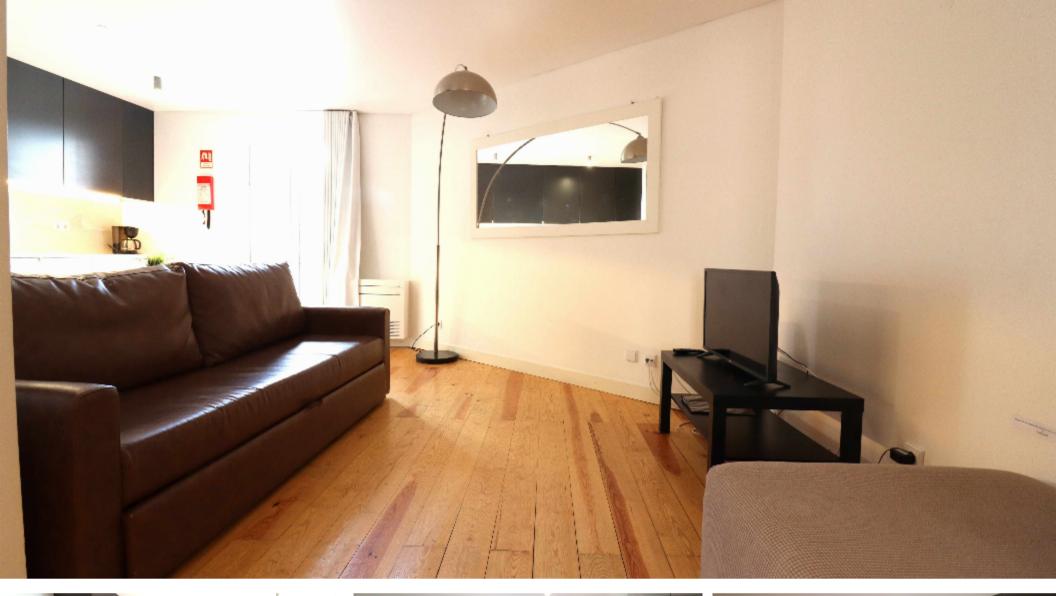

### **Property Description**

Charming 3 bedroom and 2 bathroom apartment, on the first floor in a fully historical refurbished building, with an elevator.

The apartment, with 90sqm, comes fully equipped and furnished, it features high standard finishing and great areas and sun exposure.

Located in one of Lisbon's most iconic squares, this property is very close to public transport, restaurants, shops, and cultural spaces.

Whether for personal living or investment, this is the ideal property for those seeking a high quality of life and property appreciation in one of the city's most prestigious areas.