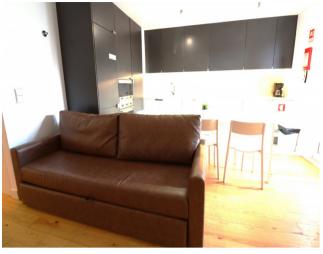

### **Property Description**

Charming 3 bedroom and 2 bathroom apartment, on the first floor in a fully historical refurbished building, with an elevator.

The apartment, with 90sqm, comes fully equipped and furnished, it features high standard finishing and great areas and sun exposure.