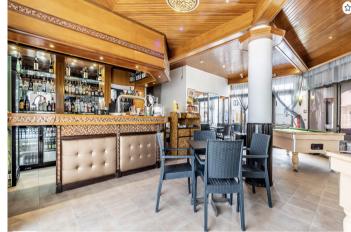

## **Property Description**

Hands-free yield return of over 6.5%

This commercial complex enjoys almost 400m2 of internal area plus a spacious outside terrace area. It houses two separate business concepts. The 1st being a well recognised fast food outlet and the 2nd being a successful food and beverage establishment.