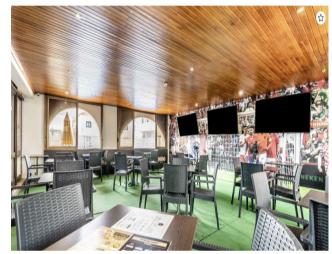

## **Property Description**

Hands-free yield return of over 6.5%

This commercial complex enjoys almost 400m2 of internal area plus a spacious outside terrace area. It houses two separate business concepts. The 1st being a well recognised fast food outlet and the 2nd being a successful food and beverage establishment.

A secure and lucrative property investment with an occupant that has been in business here since 2018, successfully navigating and surviving the global pandemic of Covid 19.

This property is located in one of Portugal's most touristic areas with heavy pedestrian traffic.