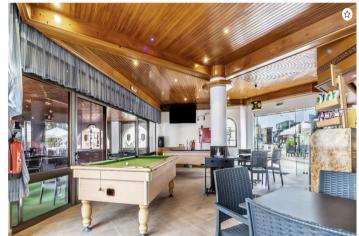

## **Property Description**

Hands-free yield return of over 6.5%

This commercial complex enjoys almost 400m2 of internal area plus a spacious outside terrace area. It houses two separate business concepts. The 1st being a well recognised fast food outlet and the 2nd being a successful food and beverage establishment.