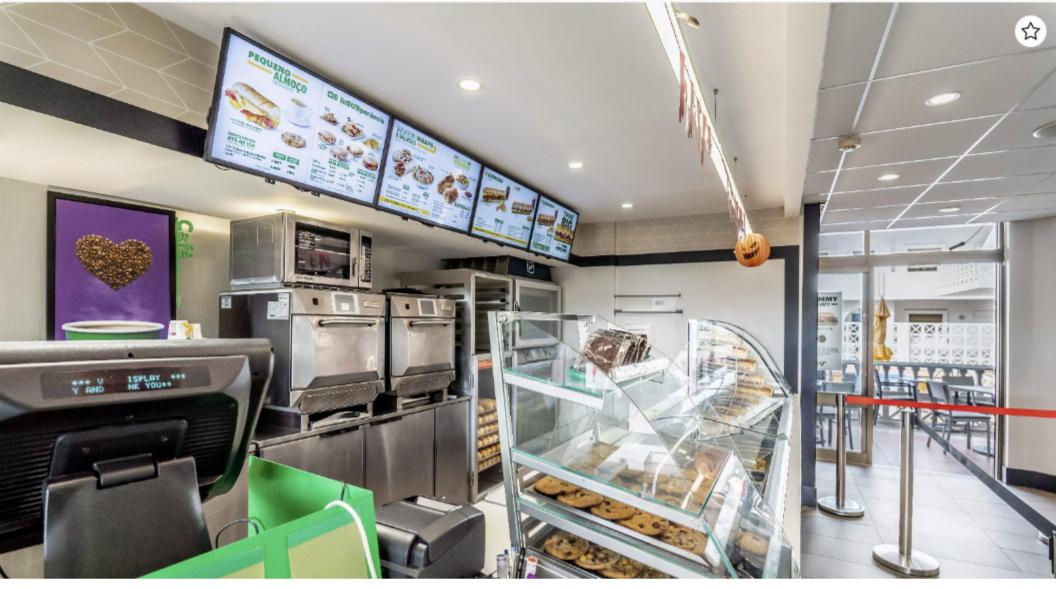

## **Property Description**

Hands-free yield return of over 6.5%

This commercial complex enjoys almost 400m2 of internal area plus a spacious outside terrace area. It houses two separate business concepts. The 1st being a well recognised fast food outlet and the 2nd being a successful food and beverage establishment.

A secure and lucrative property investment with an occupant that has been in business here since 2018, successfully navigating and surviving the global pandemic of Covid 19.

This property is located in one of Portugal's most touristic areas with heavy pedestrian traffic.