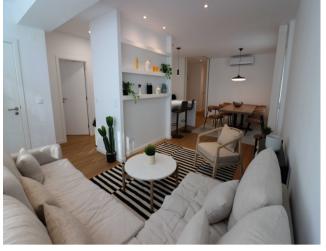

### **Property Description**

This 3-bedroom apartment is located in Cacilhas, on the main avenue of the city of Almada. Its excellent location offers the benefits of living in the city center and the quality of life that only those who live there can experience.

The unit was fully renovated in 2023, boasting a gross private area of 91 sqm, comprises an open space living room and fully equipped modern kitchen with Teka appliances, A/C multisplit system and also comes fully furnished. The private area includes two spacious bedrooms, one en-suite, with access to a shared balcony, as well as a third bedroom, originally intended for employees, which can now serve as an office or additional bedroom with a private bathroom. Nearby, there are several restaurants, bars, and shops that offer options for socializing and leisure. This property is strategically located near the Cacilhas Ferry Terminal, the Light Rail Metro, and the Ginjal Pier, which has already received approval from Almada City Council for a comprehensive redevelopment. The surface metro stop is literally at the building's doorstep, and the proximity to the Transtejo ferry makes it ideal for accessing Lisbon. The quick connection to the Fertagus train station also facilitates mobility within the city. The redevelopment of Ginjal Pier includes plans for a 160-room hotel, approximately 300 residential units, commercial spaces, services, cultural and social facilities, and a multi-storey car park with 500 spaces, covering a gross construction area of 90,000 sqm. Conveniently located in Cacilhas-Almada, the area offers easy access to Lisbon via ferry.