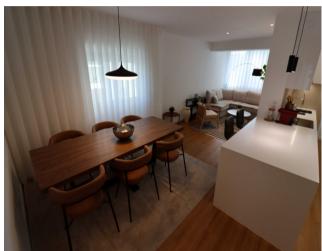

### **Property Description**

This 3-bedroom apartment is located in Cacilhas, on the main avenue of the city of Almada. Its excellent location offers the benefits of living in the city center and the quality of life that only those who live there can experience.

The unit was fully renovated in 2023, boasting a gross private area of 91 sqm, comprises an open space living room and fully equipped modern kitchen with Teka appliances, A/C multisplit system and also comes fully furnished. The private area includes two spacious bedrooms, one en-suite, with access to a shared balcony, as well as a third bedroom, originally intended for employees, which can now serve as an office or additional bedroom with a private bathroom. Nearby, there are several restaurants, bars, and shops that offer options for socializing and leisure. This property is strategically located near the Cacilhas Ferry Terminal, the Light Rail Metro, and the Ginjal Pier, which has already received approval from Almada City Council for a comprehensive redevelopment. The surface metro stop is literally at the building's doorstep, and the proximity to the Transtejo ferry makes it ideal for accessing Lisbon. The quick connection to the Fertagus train station also facilitates mobility within the city. The redevelopment of Ginjal Pier includes plans for a 160-room hotel, approximately 300 residential units, commercial spaces, services, cultural and social facilities, and a multi-storey car park with 500 spaces, covering a gross construction area of 90,000 sqm. Conveniently located in Cacilhas-Almada, the area offers easy access to Lisbon via ferry.