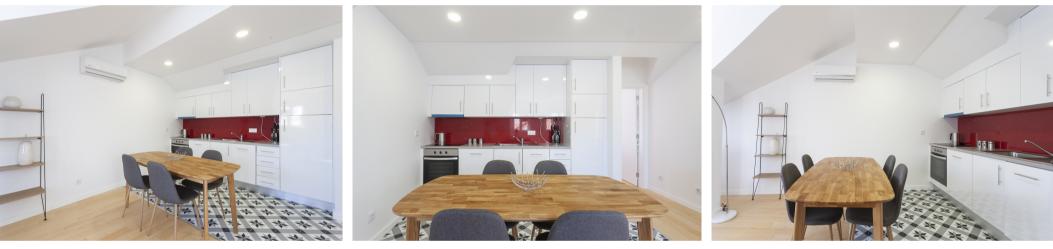

This apartment is a one bedroom penthouse, fully equipped and furnished, with, 52 sqm. with plenty of light and storage space.

You can also enjoy a generous terrace facing the gardens to the back of building.

#### Attributes

| Status<br>Sold              | <b>Tenure Type</b><br>Freehold | <b>Net Area</b><br>51sq m |
|-----------------------------|--------------------------------|---------------------------|
| <b>Gross Area</b><br>51sq m | <b>Condition</b><br>New        | Year Built<br>2021        |
| Property Features           |                                |                           |
| Amenities                   | Heating                        | A/C                       |
| Equipped Kitchen            | Furnished                      | Video Intercom            |