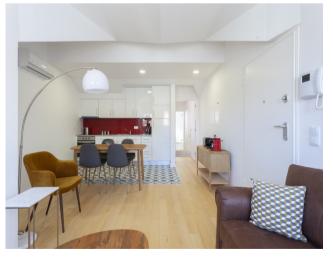

This apartment is a one bedroom penthouse, fully equipped and furnished, with, 52 sqm. with plenty of light and storage space.

You can also enjoy a generous terrace facing the gardens to the back of building.