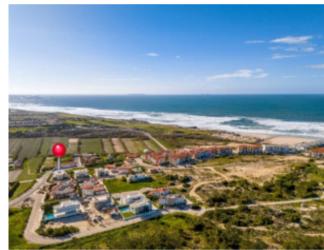

## **Property Description**

At the gates of one of the most renowned golf resorts, Praia D'El Rey Golf & Beach Resort, this plot with sea views and a total area of 1266m2, has the possibility of building a house with 318m2. Located 400 meters from Béltico beach, with a stretch of sand as far as the eye can see, 500 meters from the golf courses of "Praia D'El Rey", 5 minutes from "Royal Óbidos Spa & Golf Resort", less 10 minutes from "West Cliffs Ocean and Golf Resort" and "Guardian Bom Sucesso Golf" and the largest saltwater lagoon in Europe, Lagoa de Óbidos. This land is surrounded by the blue of the sea and the lagoon, the green of the golf courses and is just 20/25 minutes from the majestic Óbidos Castle, the spa town of Caldas da Rainha and the typical fishing town of Peniche. Lisbon airport is just a 60-minute drive away. An excellent location for your dream home! \*\*We have architecture and project management services. The 3D images presented are merely illustrative of what could be implemented on site and belong to one of our project studies, therefore they have no contractual value. Energy Rating: Exempt #ref:BL1086