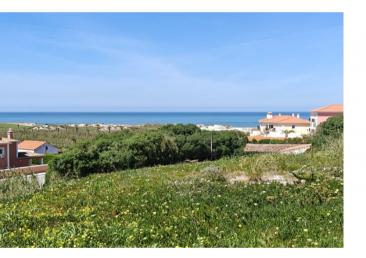

## **Property Description**

At the gates of one of the most renowned golf resorts, Praia D'El Rey Golf & Beach Resort, this plot with sea views and a total area of 1266m2, has the possibility of building a house with 318m2. Located 400 meters from Béltico beach, with a stretch of sand as far as the eye can see, 500 meters from the golf courses of "Praia D'El Rey", 5 minutes from "Royal Óbidos Spa & Golf Resort", less 10 minutes from "West Cliffs Ocean and Golf Resort" and "Guardian Bom Sucesso Golf" and the largest saltwater lagoon in Europe, Lagoa de Óbidos. This land is surrounded by the blue of the sea and the lagoon, the green of the golf courses and is just 20/25 minutes from the majestic Óbidos Castle, the spa town of Caldas da Rainha and the typical fishing town of Peniche. Lisbon airport is just a 60-minute drive away. An excellent location for your dream home! \*\*We have architecture and project management services. The 3D images presented are merely illustrative of what could be implemented on site and belong to one of our project studies, therefore they have no contractual value. Energy Rating: Exempt #ref:BL1086