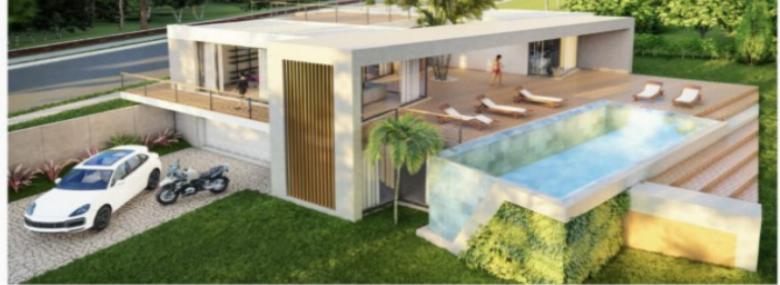

## **Property Description**

At the gates of one of the most renowned golf resorts, Praia D'El Rey Golf & Beach Resort, this plot with sea views and a total area of 1266m2, has the possibility of building a house with 318m2. Located 400 meters from Béltico beach, with a stretch of sand as far as the eye can see, 500 meters from the golf courses of "Praia D'El Rey", 5 minutes from "Royal Óbidos Spa & Golf Resort", less 10 minutes from "West Cliffs Ocean and Golf Resort" and "Guardian Bom Sucesso Golf" and the largest saltwater lagoon in Europe, Lagoa de Óbidos. This land is surrounded by the blue of the sea and the lagoon, the green of the golf courses and is just 20/25 minutes from the majestic Óbidos Castle, the spa town of Caldas da Rainha and the typical fishing town of Peniche. Lisbon airport is just a 60-minute drive away. An excellent location for your dream home! \*\*We have architecture and project management services. The 3D images presented are merely illustrative of what could be implemented on site and belong to one of our project studies, therefore they have no contractual value. Energy Rating: Exempt #ref:BL1086