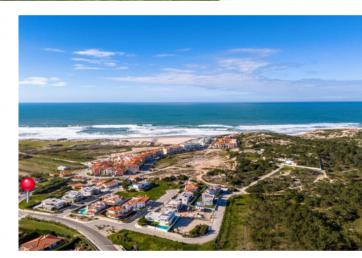

## **Property Description**

At the gates of one of the most renowned golf resorts, Praia D'El Rey Golf & Beach Resort, this plot with sea views and a total area of 1266m2, has the possibility of building a house with 318m2. Located 400 meters from Béltico beach, with a stretch of sand as far as the eye can see, 500 meters from the golf courses of "Praia D'El Rey", 5 minutes from "Royal Óbidos Spa & Golf Resort", less 10 minutes from "West Cliffs Ocean and Golf Resort" and "Guardian Bom Sucesso Golf" and the largest saltwater lagoon in Europe, Lagoa de Óbidos. This land is surrounded by the blue of the sea and the lagoon, the green of the golf courses and is just 20/25 minutes from the majestic Óbidos Castle, the spa town of Caldas da Rainha and the typical fishing town of Peniche. Lisbon airport is just a 60-minute drive away. An excellent location for your dream home! \*\*We have architecture and project management services. The 3D images presented are merely illustrative of what could be implemented on site and belong to one of our project studies, therefore they have no contractual value. Energy Rating: Exempt #ref:BL1086