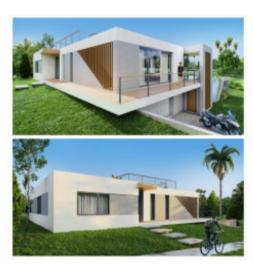

## **Property Description**

At the gates of one of the most renowned golf resorts, Praia D'El Rey Golf & Beach Resort, this plot with sea views and a total area of 1266m2, has the possibility of building a house with 318m2. Located 400 meters from Béltico beach, with a stretch of sand as far as the eye can see, 500 meters from the golf courses of "Praia D'El Rey", 5 minutes from "Royal Óbidos Spa & Golf Resort", less 10 minutes from "West Cliffs Ocean and Golf Resort" and "Guardian Bom Sucesso Golf" and the largest saltwater lagoon in Europe, Lagoa de Óbidos. This land is surrounded by the blue of the sea and the lagoon, the green of the golf courses and is just 20/25 minutes from the majestic Óbidos Castle, the spa town of Caldas da Rainha and the typical fishing town of Peniche. Lisbon airport is just a 60-minute drive away. An excellent location for your dream home! \*\*We have architecture and project management services. The 3D images presented are merely illustrative of what could be implemented on site and belong to one of our project studies, therefore they have no contractual value. Energy Rating: Exempt #ref:BL1086