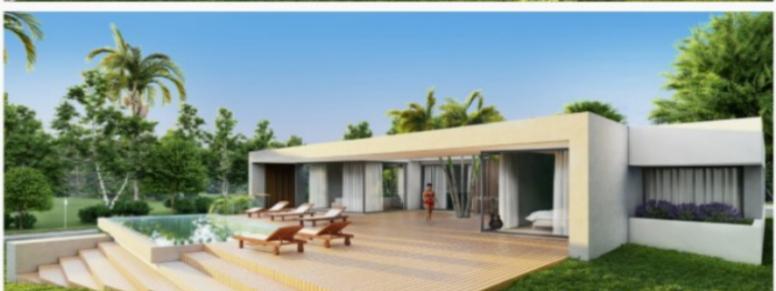

## **Property Description**

At the gates of one of the most renowned golf resorts, Praia D'El Rey Golf & Beach Resort, this plot with sea views and a total area of 1266m2, has the possibility of building a house with 318m2. Located 400 meters from Béltico beach, with a stretch of sand as far as the eye can see, 500 meters from the golf courses of "Praia D'El Rey", 5 minutes from "Royal Óbidos Spa & Golf Resort", less 10 minutes from "West Cliffs Ocean and Golf Resort" and "Guardian Bom Sucesso Golf" and the largest saltwater lagoon in Europe, Lagoa de Óbidos. This land is surrounded by the blue of the sea and the lagoon, the green of the golf courses and is just 20/25 minutes from the majestic Óbidos Castle, the spa town of Caldas da Rainha and the typical fishing town of Peniche. Lisbon airport is just a 60-minute drive away. An excellent location for your dream home! \*\*We have architecture and project management services. The 3D images presented are merely illustrative of what could be implemented on site and belong to one of our project studies, therefore they have no contractual value. Energy Rating: Exempt #ref:BL1086