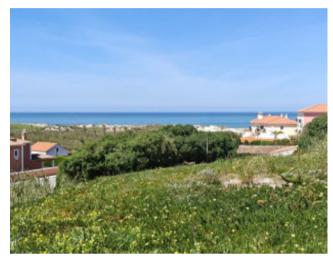

## **Property Description**

At the gates of one of the most renowned golf resorts, Praia D'El Rey Golf & Beach Resort, this plot with sea views and a total area of 1266m2, has the possibility of building a house with 318m2. Located 400 meters from Béltico beach, with a stretch of sand as far as the eye can see, 500 meters from the golf courses of "Praia D'El Rey", 5 minutes from "Royal Óbidos Spa & Golf Resort", less 10 minutes from "West Cliffs Ocean and Golf Resort" and "Guardian Bom Sucesso Golf" and the largest saltwater lagoon in Europe, Lagoa de Óbidos. This land is surrounded by the blue of the sea and the lagoon, the green of the golf courses and is just 20/25 minutes from the majestic Óbidos Castle, the spa town of Caldas da Rainha and the typical fishing town of Peniche. Lisbon airport is just a 60-minute drive away. An excellent location for your dream home! \*\*We have architecture and project management services. The 3D images presented are merely illustrative of what could be implemented on site and belong to one of our project studies, therefore they have no contractual value. Energy Rating: Exempt #ref:BL1086