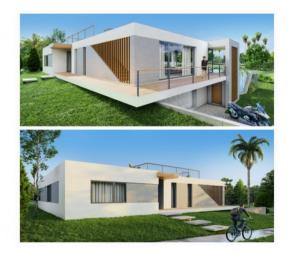

## **Property Description**

At the gates of one of the most renowned golf resorts, Praia D'El Rey Golf & Beach Resort, this plot with sea views and a total area of 1266m2, has the possibility of building a house with 318m2. Located 400 meters from Béltico beach, with a stretch of sand as far as the eye can see, 500 meters from the golf courses of "Praia D'El Rey", 5 minutes from "Royal Óbidos Spa & Golf Resort", less 10 minutes from "West Cliffs Ocean and Golf Resort" and "Guardian Bom Sucesso Golf" and the largest saltwater lagoon in Europe, Lagoa de Óbidos. This land is surrounded by the blue of the sea and the lagoon, the green of the golf courses and is just 20/25 minutes from the majestic Óbidos Castle, the spa town of Caldas da Rainha and the typical fishing town of Peniche. Lisbon airport is just a 60-minute drive away. An excellent location for your dream home! \*\*We have architecture and project management services. The 3D images presented are merely illustrative of what could be implemented on site and belong to one of our project studies, therefore they have no contractual value. Energy Rating: Exempt #ref:BL1086