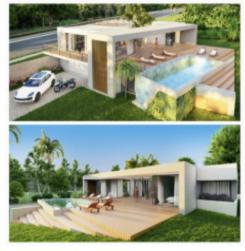

## **Property Description**

At the gates of one of the most renowned golf resorts, Praia D'El Rey Golf & Beach Resort, this plot with sea views and a total area of 1266m2, has the possibility of building a house with 318m2. Located 400 meters from Béltico beach, with a stretch of sand as far as the eye can see, 500 meters from the golf courses of "Praia D'El Rey", 5 minutes from "Royal Óbidos Spa & Golf Resort", less 10 minutes from "West Cliffs Ocean and Golf Resort" and "Guardian Bom Sucesso Golf" and the largest saltwater lagoon in Europe, Lagoa de Óbidos. This land is surrounded by the blue of the sea and the lagoon, the green of the golf courses and is just 20/25 minutes from the majestic Óbidos Castle, the spa town of Caldas da Rainha and the typical fishing town of Peniche. Lisbon airport is just a 60-minute drive away. An excellent location for your dream home! \*\*We have architecture and project management services. The 3D images presented are merely illustrative of what could be implemented on site and belong to one of our project studies, therefore they have no contractual value. Energy Rating: Exempt #ref:BL1086