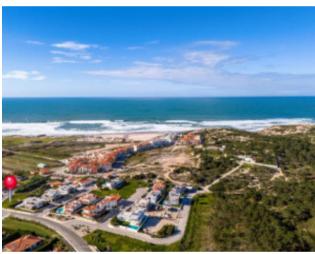

## **Property Description**

At the gates of one of the most renowned golf resorts, Praia D'El Rey Golf & Beach Resort, this plot with sea views and a total area of 1266m2, has the possibility of building a house with 318m2. Located 400 meters from Béltico beach, with a stretch of sand as far as the eye can see, 500 meters from the golf courses of "Praia D'El Rey", 5 minutes from "Royal Óbidos Spa & Golf Resort", less 10 minutes from "West Cliffs Ocean and Golf Resort" and "Guardian Bom Sucesso Golf" and the largest saltwater lagoon in Europe, Lagoa de Óbidos. This land is surrounded by the blue of the sea and the lagoon, the green of the golf courses and is just 20/25 minutes from the majestic Óbidos Castle, the spa town of Caldas da Rainha and the typical fishing town of Peniche. Lisbon airport is just a 60-minute drive away. An excellent location for your dream home! \*\*We have architecture and project management services. The 3D images presented are merely illustrative of what could be implemented on site and belong to one of our project studies, therefore they have no contractual value. Energy Rating: Exempt #ref:BL1086