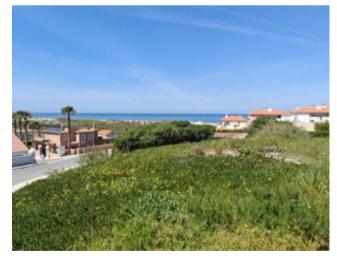

## **Property Description**

At the gates of one of the most renowned golf resorts, Praia D'El Rey Golf & Beach Resort, this plot with sea views and a total area of 1266m2, has the possibility of building a house with 318m2. Located 400 meters from Béltico beach, with a stretch of sand as far as the eye can see, 500 meters from the golf courses of "Praia D'El Rey", 5 minutes from "Royal Óbidos Spa & Golf Resort", less 10 minutes from "West Cliffs Ocean and Golf Resort" and "Guardian Bom Sucesso Golf" and the largest saltwater lagoon in Europe, Lagoa de Óbidos. This land is surrounded by the blue of the sea and the lagoon, the green of the golf courses and is just 20/25 minutes from the majestic Óbidos Castle, the spa town of Caldas da Rainha and the typical fishing town of Peniche. Lisbon airport is just a 60-minute drive away. An excellent location for your dream home! \*\*We have architecture and project management services. The 3D images presented are merely illustrative of what could be implemented on site and belong to one of our project studies, therefore they have no contractual value. Energy Rating: Exempt #ref:BL1086