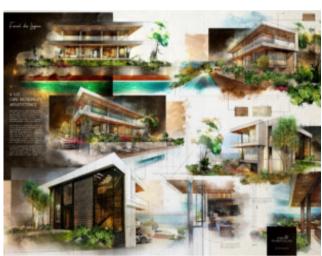

## **Property Description**

Plot of 675m2 in Praia Del Rey Golf & Beach Resort for construction of 1 villa with sea and golf views. With project included to develop to the customer's taste! With a maximum construction area of 420m2 above ground. 500 meters from the beach next to the 'BeachFront' in Praia Del Rey! The Royal Óbidos Spa & Golf Resort, West Cliffs Golf Course and Guardian Bom Sucesso Golf are just 5 minutes away from this location. For water sports practitioners, in a few minutes you will find the Óbidos lagoon. We cannot in any way forget that the best waves in the West on the beaches of Peniche and Baleal are only 10 minutes away. Energy Rating: Exempt #ref:BL746