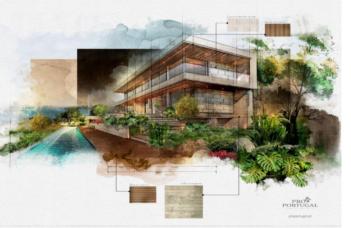

## **Property Description**

Plot of 675m2 in Praia Del Rey Golf & Beach Resort for construction of 1 villa with sea and golf views. With project included to develop to the customer's taste! With a maximum construction area of 420m2 above ground. 500 meters from the beach next to the 'BeachFront' in Praia Del Rey! The Royal Óbidos Spa & Golf Resort, West Cliffs Golf Course and Guardian Bom Sucesso Golf are just 5 minutes away from this location. For water sports practitioners, in a few minutes you will find the Óbidos lagoon. We cannot in any way forget that the best waves in the West on the beaches of Peniche and Baleal are only 10 minutes away. Energy Rating: Exempt #ref:BL746