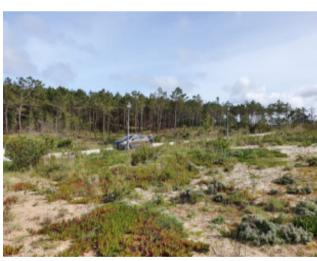

## **Property Description**

Plot of 675m2 in Praia Del Rey Golf & Beach Resort for construction of 1 villa with sea and golf views. With project included to develop to the customer's taste! With a maximum construction area of 420m2 above ground. 500 meters from the beach next to the 'BeachFront' in Praia Del Rey! The Royal Óbidos Spa & Golf Resort, West Cliffs Golf Course and Guardian Bom Sucesso Golf are just 5 minutes away from this location. For water sports practitioners, in a few minutes you will find the Óbidos lagoon. We cannot in any way forget that the best waves in the West on the beaches of Peniche and Baleal are only 10 minutes away. Energy Rating: Exempt #ref:BL746