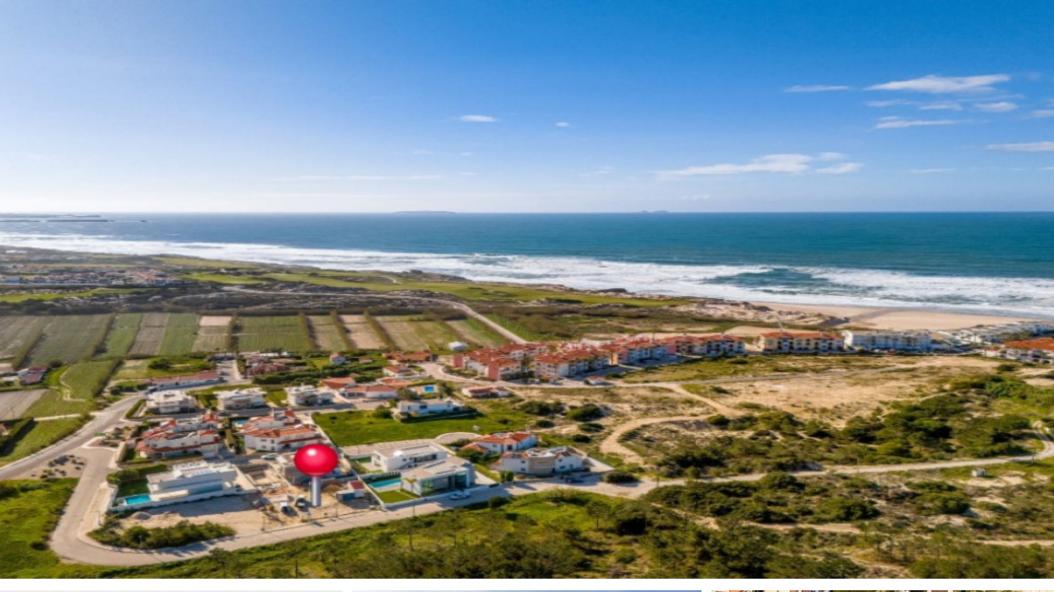

## **Property Description**

Plot of 675m2 in Praia Del Rey Golf & Beach Resort for construction of 1 villa with sea and golf views. With project included to develop to the customer's taste! With a maximum construction area of 420m2 above ground. 500 meters from the beach next to the 'BeachFront' in Praia Del Rey! The Royal Óbidos Spa & Golf Resort, West Cliffs Golf Course and Guardian Bom Sucesso Golf are just 5 minutes away from this location. For water sports practitioners, in a few minutes you will find the Óbidos lagoon. We cannot in any way forget that the best waves in the West on the beaches of Peniche and Baleal are only 10 minutes away. Energy Rating: Exempt #ref:BL746