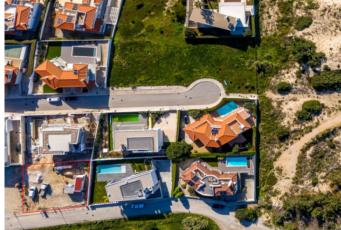

## **Property Description**

Plot of 675m2 in Praia Del Rey Golf & Beach Resort for construction of 1 villa with sea and golf views. With project included to develop to the customer's taste! With a maximum construction area of 420m2 above ground. 500 meters from the beach next to the 'BeachFront' in Praia Del Rey! The Royal Óbidos Spa & Golf Resort, West Cliffs Golf Course and Guardian Bom Sucesso Golf are just 5 minutes away from this location. For water sports practitioners, in a few minutes you will find the Óbidos lagoon. We cannot in any way forget that the best waves in the West on the beaches of Peniche and Baleal are only 10 minutes away. Energy Rating: Exempt #ref:BL746