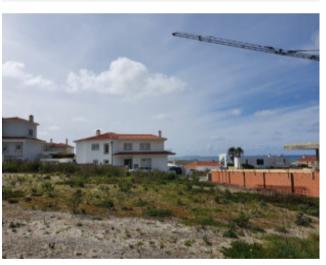

## **Property Description**

Plot of 675m2 in Praia Del Rey Golf & Beach Resort for construction of 1 villa with sea and golf views. With project included to develop to the customer's taste! With a maximum construction area of 420m2 above ground. 500 meters from the beach next to the 'BeachFront' in Praia Del Rey! The Royal Óbidos Spa & Golf Resort, West Cliffs Golf Course and Guardian Bom Sucesso Golf are just 5 minutes away from this location. For water sports practitioners, in a few minutes you will find the Óbidos lagoon. We cannot in any way forget that the best waves in the West on the beaches of Peniche and Baleal are only 10 minutes away. Energy Rating: Exempt #ref:BL746