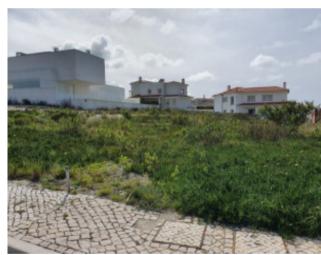

## **Property Description**

Plot of 675m2 in Praia Del Rey Golf & Beach Resort for construction of 1 villa with sea and golf views. With project included to develop to the customer's taste! With a maximum construction area of 420m2 above ground. 500 meters from the beach next to the 'BeachFront' in Praia Del Rey! The Royal Óbidos Spa & Golf Resort, West Cliffs Golf Course and Guardian Bom Sucesso Golf are just 5 minutes away from this location. For water sports practitioners, in a few minutes you will find the Óbidos lagoon. We cannot in any way forget that the best waves in the West on the beaches of Peniche and Baleal are only 10 minutes away. Energy Rating: Exempt #ref:BL746