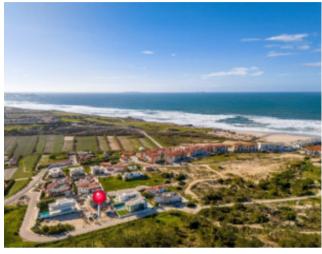

## **Property Description**

Plot of 675m2 in Praia Del Rey Golf & Beach Resort for construction of 1 villa with sea and golf views. With project included to develop to the customer's taste! With a maximum construction area of 420m2 above ground. 500 meters from the beach next to the 'BeachFront' in Praia Del Rey! The Royal Óbidos Spa & Golf Resort, West Cliffs Golf Course and Guardian Bom Sucesso Golf are just 5 minutes away from this location. For water sports practitioners, in a few minutes you will find the Óbidos lagoon. We cannot in any way forget that the best waves in the West on the beaches of Peniche and Baleal are only 10 minutes away. Energy Rating: Exempt #ref:BL746