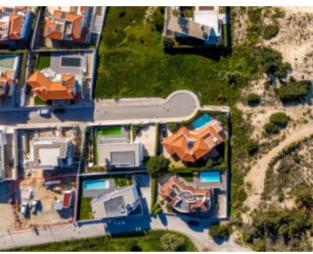

## **Property Description**

Plot of 675m2 in Praia Del Rey Golf & Beach Resort for construction of 1 villa with sea and golf views. With project included to develop to the customer's taste! With a maximum construction area of 420m2 above ground. 500 meters from the beach next to the 'BeachFront' in Praia Del Rey! The Royal Óbidos Spa & Golf Resort, West Cliffs Golf Course and Guardian Bom Sucesso Golf are just 5 minutes away from this location. For water sports practitioners, in a few minutes you will find the Óbidos lagoon. We cannot in any way forget that the best waves in the West on the beaches of Peniche and Baleal are only 10 minutes away. Energy Rating: Exempt #ref:BL746