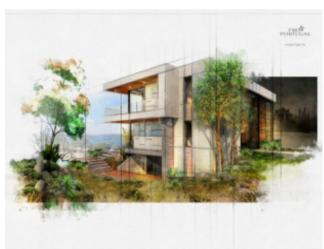

## **Property Description**

Plot of 675m2 in Praia Del Rey Golf & Beach Resort for construction of 1 villa with sea and golf views. With project included to develop to the customer's taste! With a maximum construction area of 420m2 above ground. 500 meters from the beach next to the 'BeachFront' in Praia Del Rey! The Royal Óbidos Spa & Golf Resort, West Cliffs Golf Course and Guardian Bom Sucesso Golf are just 5 minutes away from this location. For water sports practitioners, in a few minutes you will find the Óbidos lagoon. We cannot in any way forget that the best waves in the West on the beaches of Peniche and Baleal are only 10 minutes away. Energy Rating: Exempt #ref:BL746