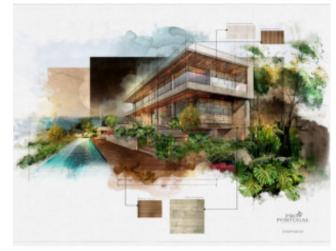

## **Property Description**

Plot of 675m2 in Praia Del Rey Golf & Beach Resort for construction of 1 villa with sea and golf views. With project included to develop to the customer's taste! With a maximum construction area of 420m2 above ground. 500 meters from the beach next to the 'BeachFront' in Praia Del Rey! The Royal Óbidos Spa & Golf Resort, West Cliffs Golf Course and Guardian Bom Sucesso Golf are just 5 minutes away from this location. For water sports practitioners, in a few minutes you will find the Óbidos lagoon. We cannot in any way forget that the best waves in the West on the beaches of Peniche and Baleal are only 10 minutes away. Energy Rating: Exempt #ref:BL746