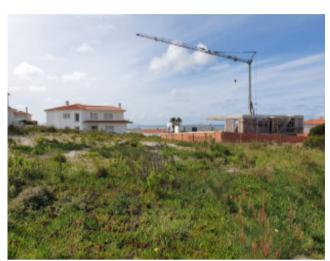

## **Property Description**

Plot of 675m2 in Praia Del Rey Golf & Beach Resort for construction of 1 villa with sea and golf views. With project included to develop to the customer's taste! With a maximum construction area of 420m2 above ground. 500 meters from the beach next to the 'BeachFront' in Praia Del Rey! The Royal Óbidos Spa & Golf Resort, West Cliffs Golf Course and Guardian Bom Sucesso Golf are just 5 minutes away from this location. For water sports practitioners, in a few minutes you will find the Óbidos lagoon. We cannot in any way forget that the best waves in the West on the beaches of Peniche and Baleal are only 10 minutes away. Energy Rating: Exempt #ref:BL746