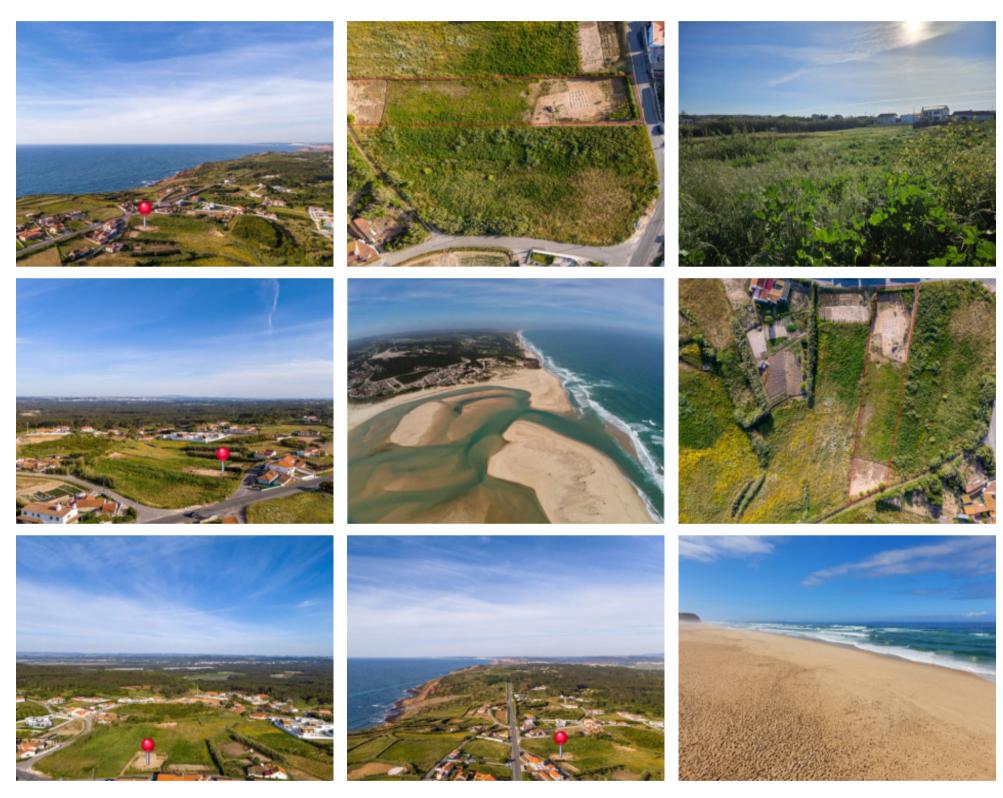

**€75,000** 

**Ref: BL1083** 

Land with 2040m2 between Foz do Arelho beach and São Martinho do Porto Bay. Possibility of building a house. We have an...

Telephone: +351 213 471 603 Email: info@portugalhomes.com

## **Property Description**

Land with 2040m2 between Foz do Arelho beach and São Martinho do Porto Bay. Possibility of building a house. We have an architecture, coordination and project management office to help you throughout the entire process, from land purchase to turnkey. Living on the SilverCoast is a gamble with many benefits due to its beautiful landscapes, where the sea and the countryside come together in perfect harmony and the historical, cultural and gastronomic richness are truly impressive, as well as the friendliness of its people. Close to several beaches, such as Foz do Arelho, Salir do Porto and São Martinho do Porto 5 minutes away, Nazaré 15 minutes away and the city of Caldas da Rainha with all types of services and schools 10 minutes away. Lisbon 50 minutes away. Come be part of this community and build the house you always wanted so you can enjoy happy moments with your family! Energy Rating: Exempt #ref:BL1083