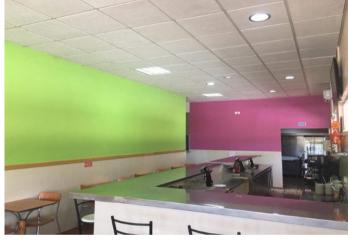

## **Property Description**

Commercial establishment ready to be explored! Restaurant/cafe with large areas, is fully furnished and has a fully equipped kitchen with stainless steel counters, stoves, extractor fan and a barbecue. With direct service for takeaway. On the first floor, it includes a 2 bedroom house with an integrated kitchen and living room, fireplace, two bedrooms and a bathroom. There is also a 137m2 garage with one bathroom and a small office. Set on a plot of 15.040m2, with the urban area corresponding to 3200m2 and the building's footprint is 330.58m2, with the possibility of building an additional house. Its location is an asset for making the business profitable, it is located in the municipality of Óbidos, next to the national road and the entrance to the A15 motorway, with access to the A8, and 4 minutes from the industrial park. In addition, it has ample private parking for greater customer convenience. With the extensive area of land you can make money in different ways, such as glamping, rural tourism, equestrian center, among others Don't let this opportunity pass you by, we have the perfect space for your business! Energy Rating: C #ref:BL1077