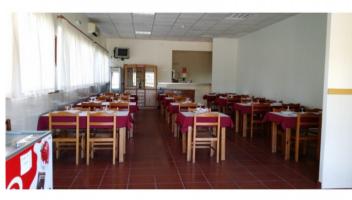

## **Property Description**

Commercial establishment ready to be explored! Restaurant/cafe with large areas, is fully furnished and has a fully equipped kitchen with stainless steel counters, stoves, extractor fan and a barbecue. With direct service for takeaway. On the first floor, it includes a 2 bedroom house with an integrated kitchen and living room, fireplace, two bedrooms and a bathroom. There is also a 137m2 garage with one bathroom and a small office. Set on a plot of 15.040m2, with the urban area corresponding to 3200m2 and the building's footprint is 330.58m2, with the possibility of building an additional house. Its location is an asset for making the business profitable, it is located in the municipality of Óbidos, next to the national road and the entrance to the A15 motorway, with access to the A8, and 4 minutes from the industrial park. In addition, it has ample private parking for greater customer convenience. With the extensive area of land you can make money in different ways, such as glamping, rural tourism, equestrian center, among others Don't let this opportunity pass you by, we have the perfect space for your business! Energy Rating: C #ref:BL1077