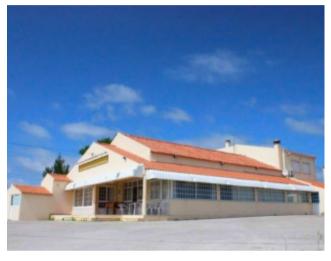

## **Property Description**

Commercial establishment ready to be explored! Restaurant/cafe with large areas, is fully furnished and has a fully equipped kitchen with stainless steel counters, stoves, extractor fan and a barbecue. With direct service for takeaway. On the first floor, it includes a 2 bedroom house with an integrated kitchen and living room, fireplace, two bedrooms and a bathroom. There is also a 137m2 garage with one bathroom and a small office. Set on a plot of 15.040m2, with the urban area corresponding to 3200m2 and the building's footprint is 330.58m2, with the possibility of building an additional house. Its location is an asset for making the business profitable, it is located in the municipality of Óbidos, next to the national road and the entrance to the A15 motorway, with access to the A8, and 4 minutes from the industrial park. In addition, it has ample private parking for greater customer convenience. With the extensive area of land you can make money in different ways, such as glamping, rural tourism, equestrian center, among others Don't let this opportunity pass you by, we have the perfect space for your business! Energy Rating: C #ref:BL1077