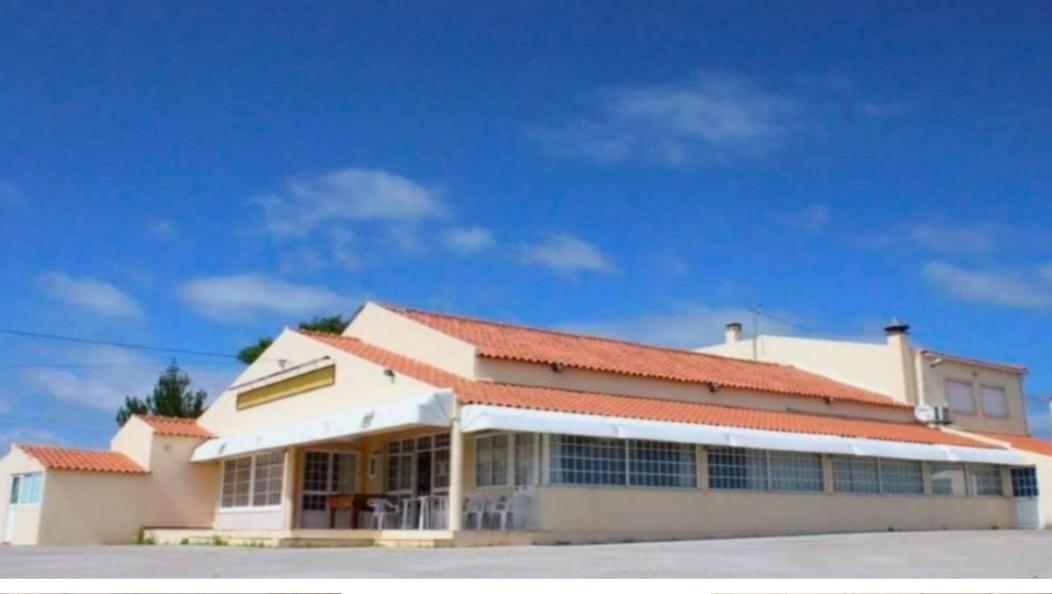

## **Property Description**

Commercial establishment ready to be explored! Restaurant/cafe with large areas, is fully furnished and has a fully equipped kitchen with stainless steel counters, stoves, extractor fan and a barbecue. With direct service for takeaway. On the first floor, it includes a 2 bedroom house with an integrated kitchen and living room, fireplace, two bedrooms and a bathroom. There is also a 137m2 garage with one bathroom and a small office. Set on a plot of 15.040m2, with the urban area corresponding to 3200m2 and the building's footprint is 330.58m2, with the possibility of building an additional house. Its location is an asset for making the business profitable, it is located in the municipality of Óbidos, next to the national road and the entrance to the A15 motorway, with access to the A8, and 4 minutes from the industrial park. In addition, it has ample private parking for greater customer convenience. With the extensive area of land you can make money in different ways, such as glamping, rural tourism, equestrian center, among others Don't let this opportunity pass you by, we have the perfect space for your business! Energy Rating: C #ref:BL1077