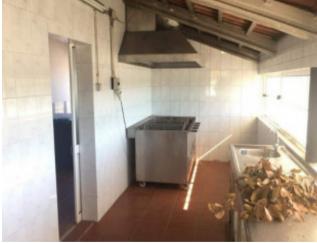

## **Property Description**

Commercial establishment ready to be explored! Restaurant/cafe with large areas, is fully furnished and has a fully equipped kitchen with stainless steel counters, stoves, extractor fan and a barbecue. With direct service for takeaway. On the first floor, it includes a 2 bedroom house with an integrated kitchen and living room, fireplace, two bedrooms and a bathroom. There is also a 137m2 garage with one bathroom and a small office. Set on a plot of 15.040m2, with the urban area corresponding to 3200m2 and the building's footprint is 330.58m2, with the possibility of building an additional house. Its location is an asset for making the business profitable, it is located in the municipality of Óbidos, next to the national road and the entrance to the A15 motorway, with access to the A8, and 4 minutes from the industrial park. In addition, it has ample private parking for greater customer convenience. With the extensive area of land you can make money in different ways, such as glamping, rural tourism, equestrian center, among others Don't let this opportunity pass you by, we have the perfect space for your business! Energy Rating: C #ref:BL1077