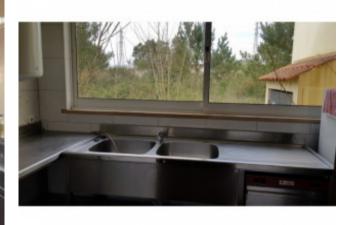

## **Property Description**

Commercial establishment ready to be explored! Restaurant/cafe with large areas, is fully furnished and has a fully equipped kitchen with stainless steel counters, stoves, extractor fan and a barbecue. With direct service for takeaway. On the first floor, it includes a 2 bedroom house with an integrated kitchen and living room, fireplace, two bedrooms and a bathroom. There is also a 137m2 garage with one bathroom and a small office. Set on a plot of 15.040m2, with the urban area corresponding to 3200m2 and the building's footprint is 330.58m2, with the possibility of building an additional house. Its location is an asset for making the business profitable, it is located in the municipality of Óbidos, next to the national road and the entrance to the A15 motorway, with access to the A8, and 4 minutes from the industrial park. In addition, it has ample private parking for greater customer convenience. With the extensive area of land you can make money in different ways, such as glamping, rural tourism, equestrian center, among others Don't let this opportunity pass you by, we have the perfect space for your business! Energy Rating: C #ref:BL1077