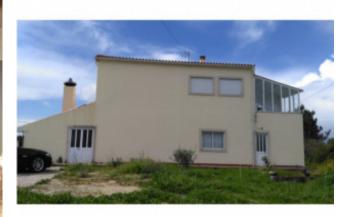

## **Property Description**

Commercial establishment ready to be explored! Restaurant/cafe with large areas, is fully furnished and has a fully equipped kitchen with stainless steel counters, stoves, extractor fan and a barbecue. With direct service for takeaway. On the first floor, it includes a 2 bedroom house with an integrated kitchen and living room, fireplace, two bedrooms and a bathroom. There is also a 137m2 garage with one bathroom and a small office. Set on a plot of 15.040m2, with the urban area corresponding to 3200m2 and the building's footprint is 330.58m2, with the possibility of building an additional house. Its location is an asset for making the business profitable, it is located in the municipality of Óbidos, next to the national road and the entrance to the A15 motorway, with access to the A8, and 4 minutes from the industrial park. In addition, it has ample private parking for greater customer convenience. With the extensive area of land you can make money in different ways, such as glamping, rural tourism, equestrian center, among others Don't let this opportunity pass you by, we have the perfect space for your business! Energy Rating: C #ref:BL1077