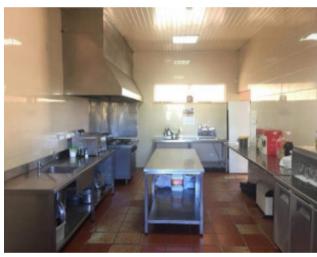

## **Property Description**

Commercial establishment ready to be explored! Restaurant/cafe with large areas, is fully furnished and has a fully equipped kitchen with stainless steel counters, stoves, extractor fan and a barbecue. With direct service for takeaway. On the first floor, it includes a 2 bedroom house with an integrated kitchen and living room, fireplace, two bedrooms and a bathroom. There is also a 137m2 garage with one bathroom and a small office. Set on a plot of 15.040m2, with the urban area corresponding to 3200m2 and the building's footprint is 330.58m2, with the possibility of building an additional house. Its location is an asset for making the business profitable, it is located in the municipality of Óbidos, next to the national road and the entrance to the A15 motorway, with access to the A8, and 4 minutes from the industrial park. In addition, it has ample private parking for greater customer convenience. With the extensive area of land you can make money in different ways, such as glamping, rural tourism, equestrian center, among others Don't let this opportunity pass you by, we have the perfect space for your business! Energy Rating: C #ref:BL1077