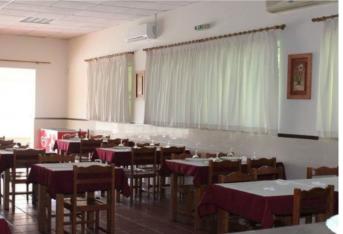

## **Property Description**

Commercial establishment ready to be explored! Restaurant/cafe with large areas, is fully furnished and has a fully equipped kitchen with stainless steel counters, stoves, extractor fan and a barbecue. With direct service for takeaway. On the first floor, it includes a 2 bedroom house with an integrated kitchen and living room, fireplace, two bedrooms and a bathroom. There is also a 137m2 garage with one bathroom and a small office. Set on a plot of 15.040m2, with the urban area corresponding to 3200m2 and the building's footprint is 330.58m2, with the possibility of building an additional house. Its location is an asset for making the business profitable, it is located in the municipality of Óbidos, next to the national road and the entrance to the A15 motorway, with access to the A8, and 4 minutes from the industrial park. In addition, it has ample private parking for greater customer convenience. With the extensive area of land you can make money in different ways, such as glamping, rural tourism, equestrian center, among others Don't let this opportunity pass you by, we have the perfect space for your business! Energy Rating: C #ref:BL1077