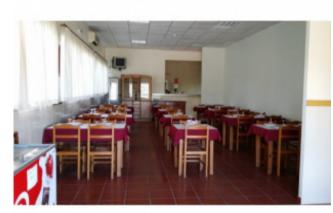

## **Property Description**

Commercial establishment ready to be explored! Restaurant/cafe with large areas, is fully furnished and has a fully equipped kitchen with stainless steel counters, stoves, extractor fan and a barbecue. With direct service for takeaway. On the first floor, it includes a 2 bedroom house with an integrated kitchen and living room, fireplace, two bedrooms and a bathroom. There is also a 137m2 garage with one bathroom and a small office. Set on a plot of 15.040m2, with the urban area corresponding to 3200m2 and the building's footprint is 330.58m2, with the possibility of building an additional house. Its location is an asset for making the business profitable, it is located in the municipality of Óbidos, next to the national road and the entrance to the A15 motorway, with access to the A8, and 4 minutes from the industrial park. In addition, it has ample private parking for greater customer convenience. With the extensive area of land you can make money in different ways, such as glamping, rural tourism, equestrian center, among others Don't let this opportunity pass you by, we have the perfect space for your business! Energy Rating: C #ref:BL1077