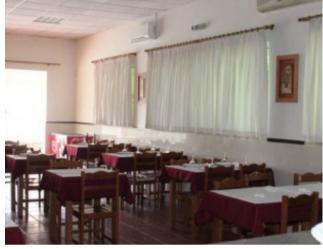

## **Property Description**

Commercial establishment ready to be explored! Restaurant/cafe with large areas, is fully furnished and has a fully equipped kitchen with stainless steel counters, stoves, extractor fan and a barbecue. With direct service for takeaway. On the first floor, it includes a 2 bedroom house with an integrated kitchen and living room, fireplace, two bedrooms and a bathroom. There is also a 137m2 garage with one bathroom and a small office. Set on a plot of 15.040m2, with the urban area corresponding to 3200m2 and the building's footprint is 330.58m2, with the possibility of building an additional house. Its location is an asset for making the business profitable, it is located in the municipality of Óbidos, next to the national road and the entrance to the A15 motorway, with access to the A8, and 4 minutes from the industrial park. In addition, it has ample private parking for greater customer convenience. With the extensive area of land you can make money in different ways, such as glamping, rural tourism, equestrian center, among others Don't let this opportunity pass you by, we have the perfect space for your business! Energy Rating: C #ref:BL1077