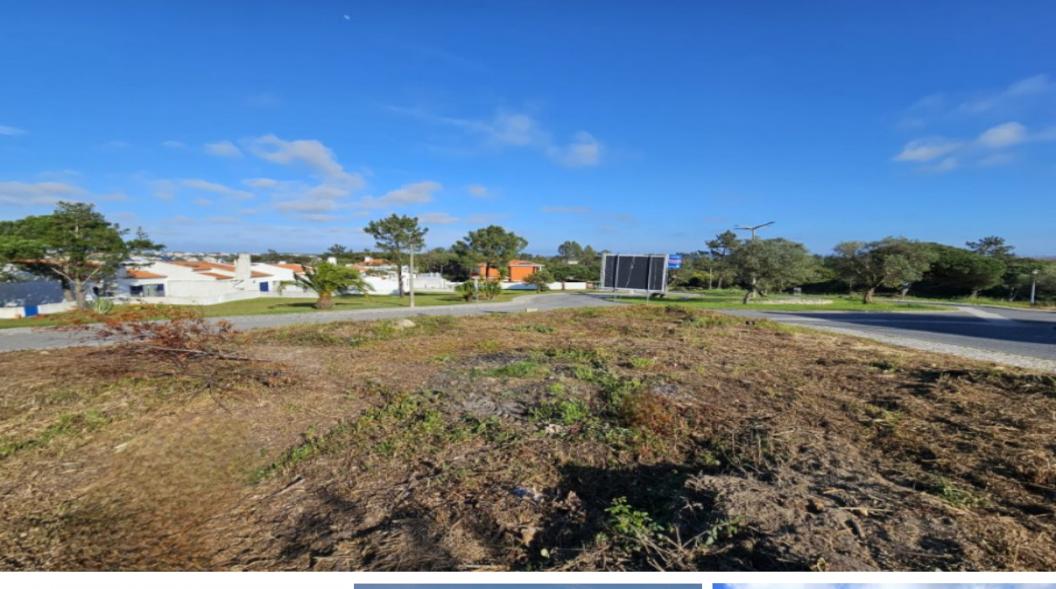

## **Property Description**

Plot with 490.14 m2 for construction of a detached house near Lagoa de Óbidos. In Lot 55, there is the possibility of building a house with 2 floors plus a basement and panoramic terrace, with a maximum construction area of 161.60 m2 and a maximum construction area of 245.07 m2. Close to the golf courses Royal Óbidos Spa & Golf Resort and West Cliffs Ocean and Golf Resort, Lagoa de Óbidos, the beaches of Rei Cortiço, Baleal and Peniche, which are well known and excellent for surfing, windsurfing, paddle tennis and kitesurfing, the medieval village of Óbidos and the spa town of Caldas da Rainha. Energy Rating: Exempt #ref:BL1073