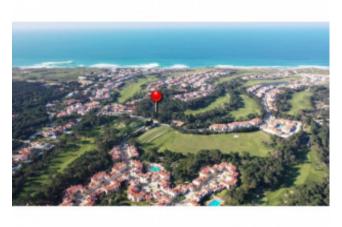

## **Property Description**

Investment opportunity on a plot of land measuring 19,450m2 with a maximum construction area of 11,670m2 in Praia d'El Rey. It will be possible to build a 5\* Hotel with up to 150 rooms or an Aparthotel! This land is located in the Praia D'El Rey Marriott Golf & Beach Resort, close to the medieval village of Óbidos, on the Silver Coast overlooking the Berlengas Island nature reserve and just 50 minutes by car from Lisbon. In this location you will find the Praia D'El Rey Golf Course, designed by the well-known architect Cabell B. Robinson and which has picturesque layouts as it is set in extensive pine forests with spectacular views over the Atlantic Ocean. It was also voted the number 1 golf site in Portugal by Golf World magazine in its list of the 'Top 100 Resorts in Continental Europe 2019' and has become one of the main golf destinations in Europe. As you can see, this is certainly an opportunity not to be missed! Energy Rating: Exempt #ref:BL1070