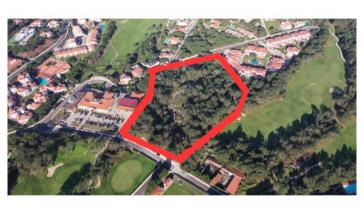

**€6,500,000** 

**Ref: BL1070** 

Investment opportunity on a plot of land measuring 19,450m2 with a maximum construction area of 11,670m2 in Praia d'El R...

Telephone: +351 213 471 603 Email: info@portugalhomes.com

## **Property Description**

Investment opportunity on a plot of land measuring 19,450m2 with a maximum construction area of 11,670m2 in Praia d'El Rey. It will be possible to build a 5\* Hotel with up to 150 rooms or an Aparthotel! This land is located in the Praia D'El Rey Marriott Golf & Beach Resort, close to the medieval village of Óbidos, on the Silver Coast overlooking the Berlengas Island nature reserve and just 50 minutes by car from Lisbon. In this location you will find the Praia D'El Rey Golf Course, designed by the well-known architect Cabell B. Robinson and which has picturesque layouts as it is set in extensive pine forests with spectacular views over the Atlantic Ocean. It was also voted the number 1 golf site in Portugal by Golf World magazine in its list of the 'Top 100 Resorts in Continental Europe 2019' and has become one of the main golf destinations in Europe. As you can see, this is certainly an opportunity not to be missed! Energy Rating: Exempt #ref:BL1070

## **Site Floorplan**