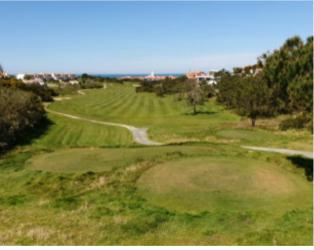

## **Property Description**

Investment opportunity on a plot of land measuring 19,450m2 with a maximum construction area of 11,670m2 in Praia d'El Rey. It will be possible to build a 5\* Hotel with up to 150 rooms or an Aparthotel! This land is located in the Praia D'El Rey Marriott Golf & Beach Resort, close to the medieval village of Óbidos, on the Silver Coast overlooking the Berlengas Island nature reserve and just 50 minutes by car from Lisbon. In this location you will find the Praia D'El Rey Golf Course, designed by the well-known architect Cabell B. Robinson and which has picturesque layouts as it is set in extensive pine forests with spectacular views over the Atlantic Ocean. It was also voted the number 1 golf site in Portugal by Golf World magazine in its list of the 'Top 100 Resorts in Continental Europe 2019' and has become one of the main golf destinations in Europe. As you can see, this is certainly an opportunity not to be missed! Energy Rating: Exempt #ref:BL1070