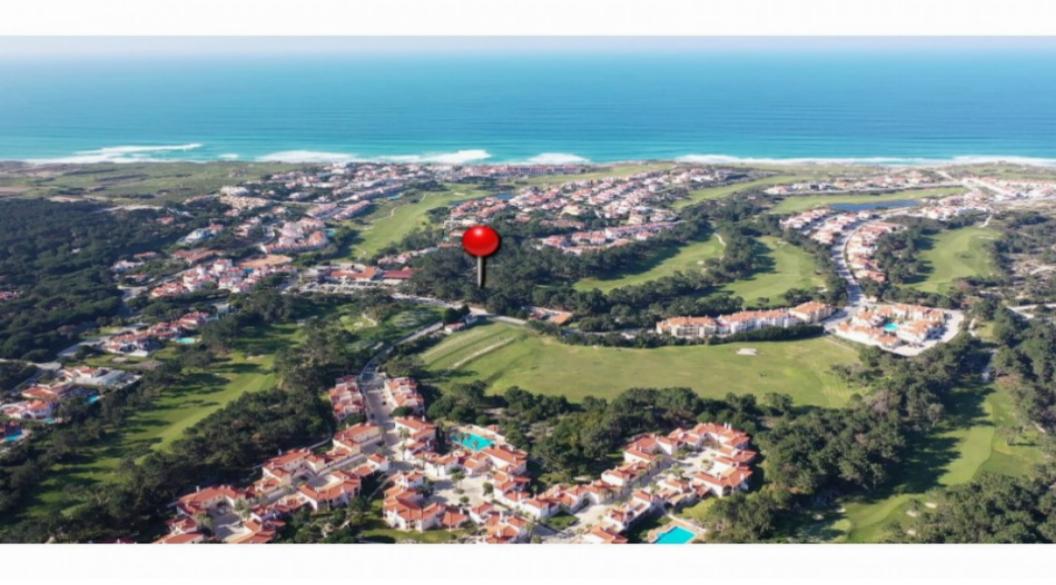

## **Property Description**

Investment opportunity on a plot of land measuring 19,450m2 with a maximum construction area of 11,670m2 in Praia d'El Rey. It will be possible to build a 5\* Hotel with up to 150 rooms or an Aparthotel! This land is located in the Praia D'El Rey Marriott Golf & Beach Resort, close to the medieval village of Óbidos, on the Silver Coast overlooking the Berlengas Island nature reserve and just 50 minutes by car from Lisbon. In this location you will find the Praia D'El Rey Golf Course, designed by the well-known architect Cabell B. Robinson and which has picturesque layouts as it is set in extensive pine forests with spectacular views over the Atlantic Ocean. It was also voted the number 1 golf site in Portugal by Golf World magazine in its list of the 'Top 100 Resorts in Continental Europe 2019' and has become one of the main golf destinations in Europe. As you can see, this is certainly an opportunity not to be missed! Energy Rating: Exempt #ref:BL1070