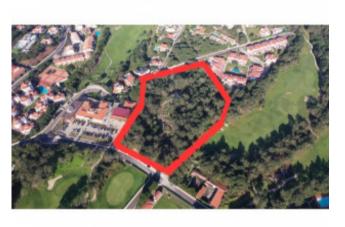

to 150 rooms or an Aparthotel! This land is located in the Praia D'El Rey Marriott Golf & Beach Resort, close to the medieval village of Óbidos, on the Silver Coast overlooking the Berlengas Island nature reserve and just 50 minutes by car from Lisbon. In this location you will find the Praia D'El Rey Golf Course, designed by the well-known architect Cabell B. Robinson and which has picturesque layouts as it is set in extensive pine forests with spectacular views over the Atlantic Ocean. It was also voted the number 1 golf site in Portugal by Golf World magazine in its list of the 'Top 100 Resorts in Continental Europe 2019' and has become one of the main golf destinations in Europe. As you can see, this is certainly an opportunity not to be missed! Energy Rating: Exempt #ref:BL1070























## **Additional Details**



## **Site Floorplan**