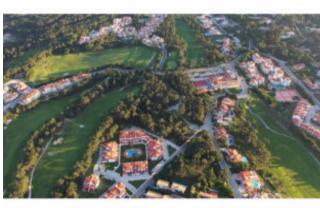

## **Property Description**

Investment opportunity on a plot of land measuring 19,450m2 with a maximum construction area of 11,670m2 in Praia d'El Rey. It will be possible to build a 5\* Hotel with up to 150 rooms or an Aparthotel! This land is located in the Praia D'El Rey Marriott Golf & Beach Resort, close to the medieval village of Óbidos, on the Silver Coast overlooking the Berlengas Island nature reserve and just 50 minutes by car from Lisbon. In this location you will find the Praia D'El Rey Golf Course, designed by the well-known architect Cabell B. Robinson and which has picturesque layouts as it is set in extensive pine forests with spectacular views over the Atlantic Ocean. It was also voted the number 1 golf site in Portugal by Golf World magazine in its list of the 'Top 100 Resorts in Continental Europe 2019' and has become one of the main golf destinations in Europe. As you can see, this is certainly an opportunity not to be missed! Energy Rating: Exempt #ref:BL1070