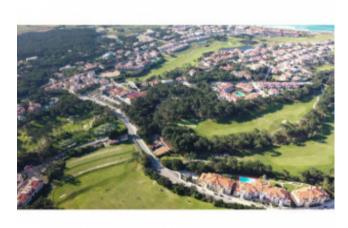

## **Property Description**

Investment opportunity on a plot of land measuring 19,450m2 with a maximum construction area of 11,670m2 in Praia d'El Rey. It will be possible to build a 5\* Hotel with up to 150 rooms or an Aparthotel! This land is located in the Praia D'El Rey Marriott Golf & Beach Resort, close to the medieval village of Óbidos, on the Silver Coast overlooking the Berlengas Island nature reserve and just 50 minutes by car from Lisbon. In this location you will find the Praia D'El Rey Golf Course, designed by the well-known architect Cabell B. Robinson and which has picturesque layouts as it is set in extensive pine forests with spectacular views over the Atlantic Ocean. It was also voted the number 1 golf site in Portugal by Golf World magazine in its list of the 'Top 100 Resorts in Continental Europe 2019' and has become one of the main golf destinations in Europe. As you can see, this is certainly an opportunity not to be missed! Energy Rating: Exempt #ref:BL1070