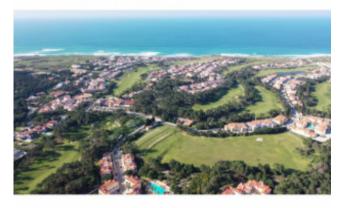

## **Property Description**

Investment opportunity on a plot of land measuring 19,450m2 with a maximum construction area of 11,670m2 in Praia d'El Rey. It will be possible to build a 5\* Hotel with up to 150 rooms or an Aparthotel! This land is located in the Praia D'El Rey Marriott Golf & Beach Resort, close to the medieval village of Óbidos, on the Silver Coast overlooking the Berlengas Island nature reserve and just 50 minutes by car from Lisbon. In this location you will find the Praia D'El Rey Golf Course, designed by the well-known architect Cabell B. Robinson and which has picturesque layouts as it is set in extensive pine forests with spectacular views over the Atlantic Ocean. It was also voted the number 1 golf site in Portugal by Golf World magazine in its list of the 'Top 100 Resorts in Continental Europe 2019' and has become one of the main golf destinations in Europe. As you can see, this is certainly an opportunity not to be missed! Energy Rating: Exempt #ref:BL1070