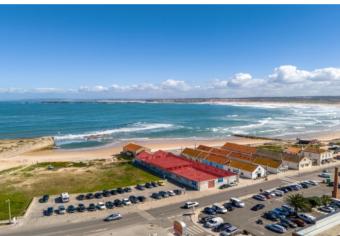

**€895,000** 

**Ref: BL1068** 

Just 20 meters from the beach, a unique investment opportunity on the busiest avenue at the entrance to Peniche. Buildi...

Telephone: +351 213 471 603 Email: info@portugalhomes.com

## **Property Description**

Just 20 meters from the beach, a unique investment opportunity on the busiest avenue at the entrance to Peniche. Building for reconstruction with around 1000m2 next to the main road with lots of visibility in front of Intermarche and Burguer King in Peniche. Possible construction of ground floor +-1000m2 plus mezzanine or use of attic +-400m2. Ideal location for commerce and services or even the possibility of tourist accommodation, surf schools or surf equipment megastore, restaurants, bars, clinics, shops etc... It is in a privileged location, as it is a place for thousands of people to pass through, as this avenue is one of the busiest in the West region, which is why it makes this place ideal for a future business! Take advantage of this opportunity to invest in one of the last possible places to build so close to the beach. Energy Rating: Exempt #ref:BL1068