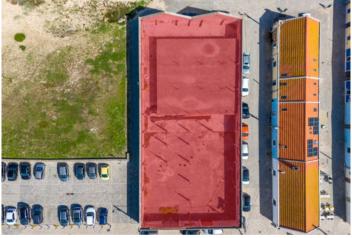

**€895,000** 

**Ref: BL1068** 

Just 20 meters from the beach, a unique investment opportunity on the busiest avenue at the entrance to Peniche. Buildi...

Telephone: +351 213 471 603 Email: info@portugalhomes.com

## **Property Description**

Just 20 meters from the beach, a unique investment opportunity on the busiest avenue at the entrance to Peniche. Building for reconstruction with around 1000m2 next to the main road with lots of visibility in front of Intermarche and Burguer King in Peniche. Possible construction of ground floor +-1000m2 plus mezzanine or use of attic +-400m2. Ideal location for commerce and services or even the possibility of tourist accommodation, surf schools or surf equipment megastore, restaurants, bars, clinics, shops etc... It is in a privileged location, as it is a place for thousands of people to pass through, as this avenue is one of the busiest in the West region, which is why it makes this place ideal for a future business! Take advantage of this opportunity to invest in one of the last possible places to build so close to the beach. Energy Rating: Exempt #ref:BL1068