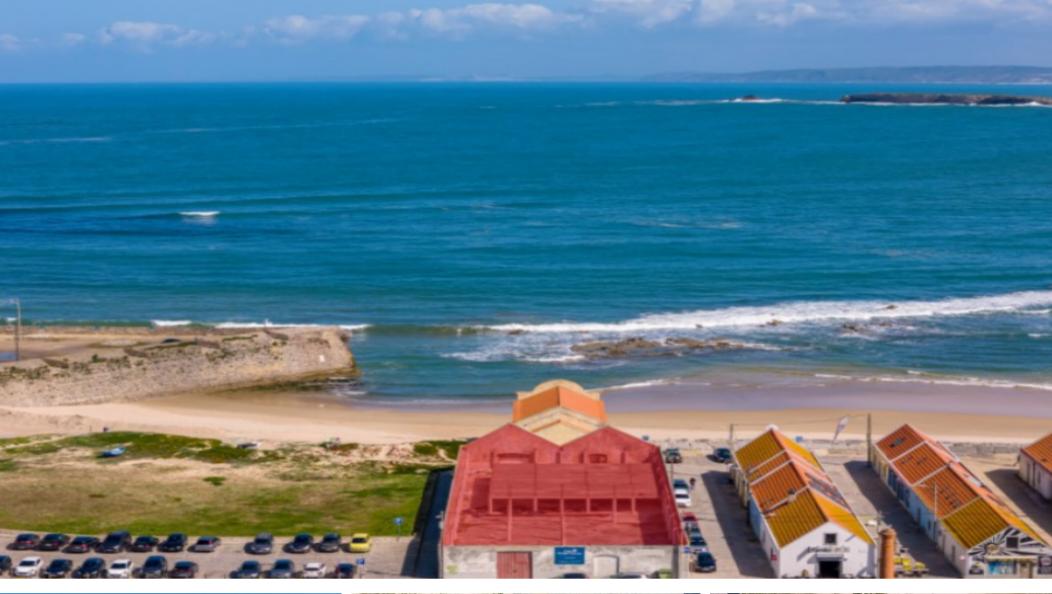

**€895,000** 

**Ref: BL1068** 

Just 20 meters from the beach, a unique investment opportunity on the busiest avenue at the entrance to Peniche. Buildi...

Telephone: +351 213 471 603 Email: info@portugalhomes.com

## **Property Description**

Just 20 meters from the beach, a unique investment opportunity on the busiest avenue at the entrance to Peniche. Building for reconstruction with around 1000m2 next to the main road with lots of visibility in front of Intermarche and Burguer King in Peniche. Possible construction of ground floor +-1000m2 plus mezzanine or use of attic +-400m2. Ideal location for commerce and services or even the possibility of tourist accommodation, surf schools or surf equipment megastore, restaurants, bars, clinics, shops etc... It is in a privileged location, as it is a place for thousands of people to pass through, as this avenue is one of the busiest in the West region, which is why it makes this place ideal for a future business! Take advantage of this opportunity to invest in one of the last possible places to build so close to the beach. Energy Rating: Exempt #ref:BL1068