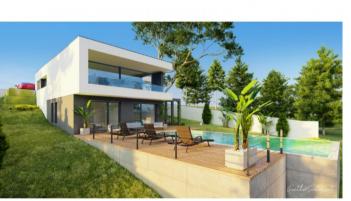

## **Property Description**

Urban land in Carvalhal with a superb nature framing and possibility of building a villa of 350m2. Project approved with license to be paid! With infrastructures in place and bordering tarred road. Sun exposure east / west. Situated near the Buddha Eden Garden and only 8 Km from Obidos. Build your dream home here! We provide architectural and site management services, we can manage the entire process turnkey for you. \* 3D project images are merely exemplary. Not contractual. Energy Rating: Exempt #ref:BL469