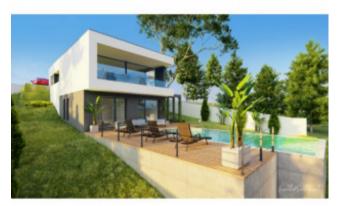

## **Property Description**

Urban land in Carvalhal with a superb nature framing and possibility of building a villa of 350m2. Project approved with license to be paid! With infrastructures in place and bordering tarred road. Sun exposure east / west. Situated near the Buddha Eden Garden and only 8 Km from Obidos. Build your dream home here! We provide architectural and site management services, we can manage the entire process turnkey for you. \* 3D project images are merely exemplary. Not contractual. Energy Rating: Exempt #ref:BL469