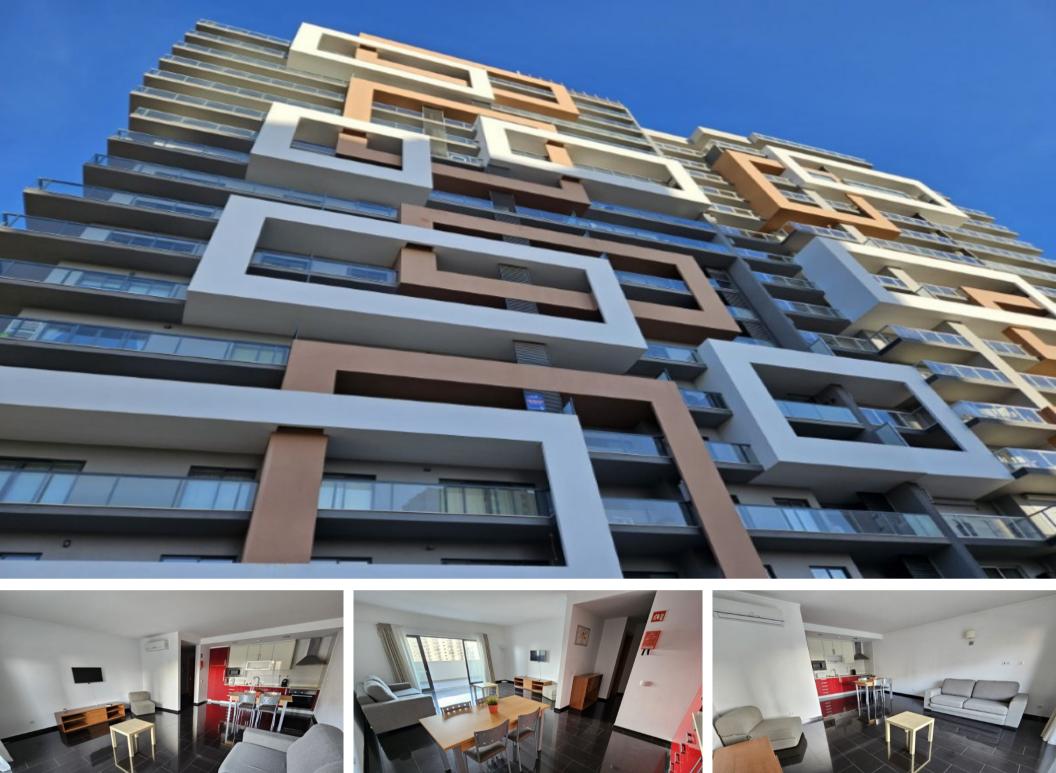

## €269,000

**Ref: BL1059** 

57 sqm

Apartment with an excellent location, just 250 meters from Praia da Rocha in Portimão. Located on the 4th floor in the R...

## **Property Description**

Apartment with an excellent location, just 250 meters from Praia da Rocha in Portimão. Located on the 4th floor in the Rocha Tower building. It has an open space living room and kitchen, 1 bedroom with built-in wardrobe, 1 bathroom and 1 balcony common to the living room and bedroom. It is equipped with a water heater and a multi-split air conditioner for space heating and cooling. The kitchen is equipped with the following built-in appliances: oven, hob, extractor fan, fridge, microwave and washing machine. It also has one private parking space and the condominium swimming pool. The building has 2 elevators. Sold fully furnished! Energy Rating: C #ref:BL1059