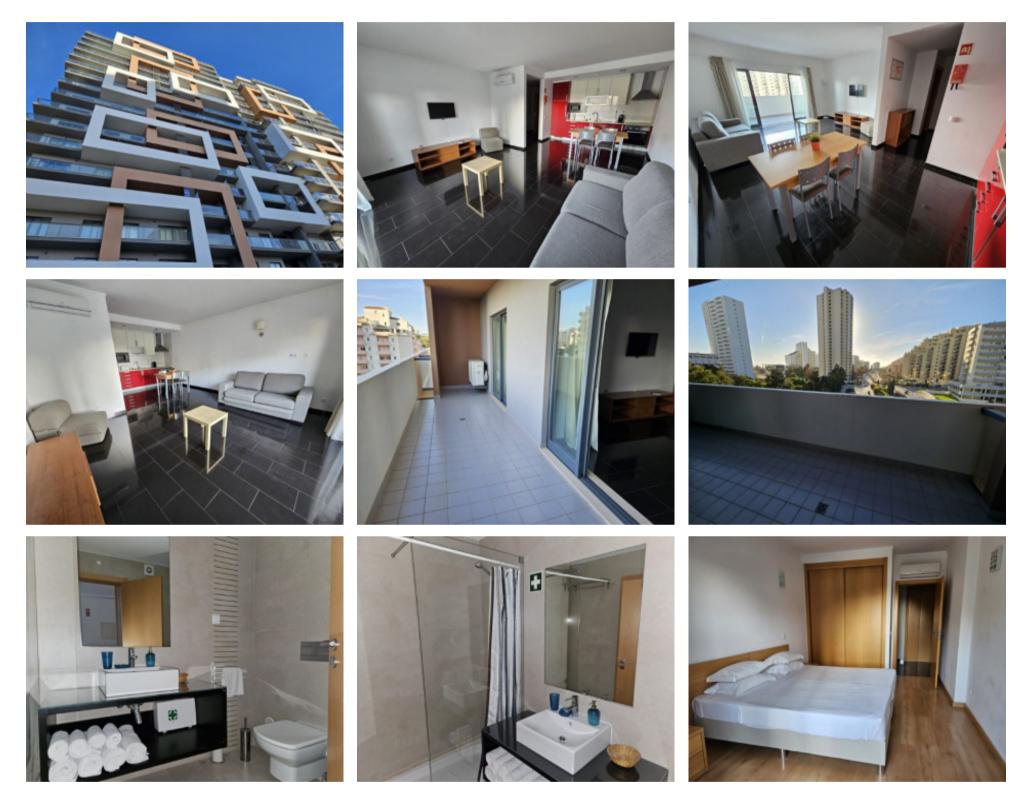

## €269,000

**Ref: BL1059** 

57 sqm

Apartment with an excellent location, just 250 meters from Praia da Rocha in Portimão. Located on the 4th floor in the R...

## **Property Description**

Apartment with an excellent location, just 250 meters from Praia da Rocha in Portimão. Located on the 4th floor in the Rocha Tower building. It has an open space living room and kitchen, 1 bedroom with built-in wardrobe, 1 bathroom and 1 balcony common to the living room and bedroom. It is equipped with a water heater and a multi-split air conditioner for space heating and cooling. The kitchen is equipped with the following built-in appliances: oven, hob, extractor fan, fridge, microwave and washing machine. It also has one private parking space and the condominium swimming pool. The building has 2 elevators. Sold fully furnished! Energy Rating: C #ref:BL1059