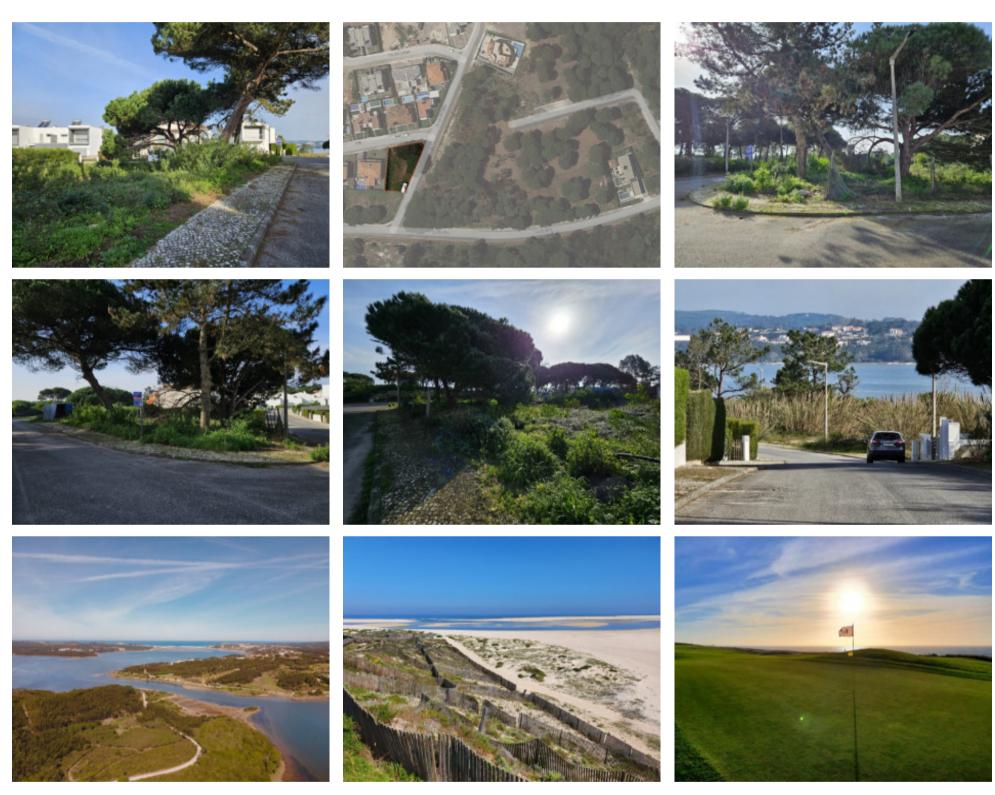

## **Property Description**

This is plot 76 with 680m2, located just 300 meters from Óbidos Lagoon. Has the possibility of building a detached house with 2 floors above ground and a basement! With a maximum construction area of 340m2 (above ground) and a maximum implantation area of 238m2. There is a project study for a detached house consisting of two floors and a basement, with 6 en-suite bedrooms, a 17m2 swimming pool, large outdoor space and a garage in the basement with space for around five cars. Located in a quiet residential area and just a few minutes from beaches and nationally and internationally renowned golf courses, such as the Royal Óbidos Spa & Golf Resort, West Cliffs Ocean and Golf Resort and Praia d'El Rey Golf & Beach Resort. At 15 minutes from the medieval village of Óbidos, 20 from the spa town of Caldas da Rainha and 1 hour from Lisbon airport. Energy Rating: Exempt #ref:BL1050