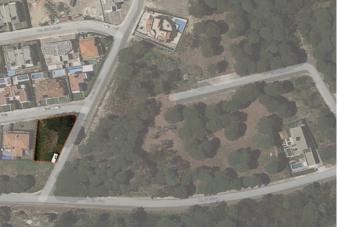

€160,000

**Ref: BL1050** 

This is plot 76 with 680m2, located just 300 meters from Óbidos Lagoon. Has the possibility of building a detached house...

Telephone: +351 213 471 603 Email: info@portugalhomes.com



## **Property Description**

This is plot 76 with 680m2, located just 300 meters from Óbidos Lagoon. Has the possibility of building a detached house with 2 floors above ground and a basement! With a maximum construction area of 340m2 (above ground) and a maximum implantation area of 238m2. There is a project study for a detached house consisting of two floors and a basement, with 6 en-suite bedrooms, a 17m2 swimming pool, large outdoor space and a garage in the basement with space for around five cars. Located in a quiet residential area and just a few minutes from beaches