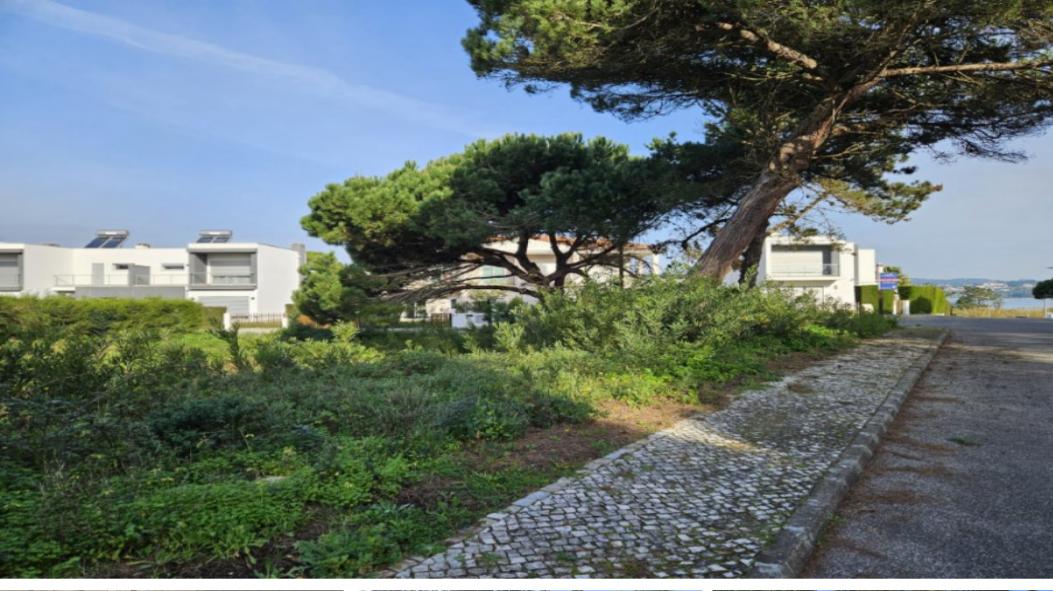

## **Property Description**

This is plot 76 with 680m2, located just 300 meters from Óbidos Lagoon. Has the possibility of building a detached house with 2 floors above ground and a basement! With a maximum construction area of 340m2 (above ground) and a maximum implantation area of 238m2. There is a project study for a detached house consisting of two floors and a basement, with 6 en-suite bedrooms, a 17m2 swimming pool, large outdoor space and a garage in the basement with space for around five cars. Located in a quiet residential area and just a few minutes from beaches and nationally and internationally renowned golf courses, such as the Royal Óbidos Spa & Golf Resort, West Cliffs Ocean and Golf Resort and Praia d'El Rey Golf & Beach Resort. At 15 minutes from the medieval village of Óbidos, 20 from the spa town of Caldas da Rainha and 1 hour from Lisbon airport. Energy Rating: Exempt #ref:BL1050