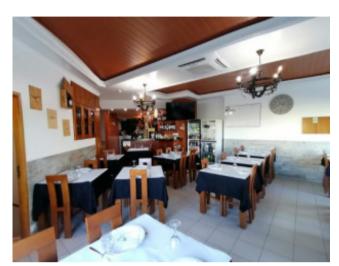

## **Property Description**

This commercial space in Caldas da Rainha, with 120.25 m² of floor space spread over 2 floors, is currently licensed as a restaurant with a capacity of approximately 80 seats. The establishment offers outdoor car parking and a terrace for enjoying pleasant summer afternoons outdoors. With an excellent client portfolio, this space presents itself as an excellent investment opportunity. Located at the gates of the spa town of Caldas da Rainha, just 1 km from the motorway, 2 km from the industrial area, 7 km from Foz do Arelho beach, 8 km from the famous Óbidos Castle and 55 minutes from Lisbon Airport. Its strategic location can attract both local residents and tourists, making it attractive to a variety of audiences. Energy Rating: C #ref:BL1031