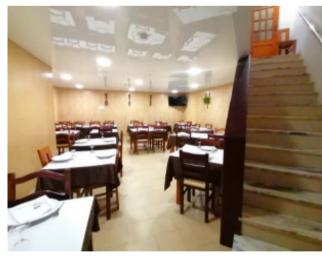

**€225,000** 

**Ref: BL1031** 

**120 sqm** 

This commercial space in Caldas da Rainha, with  $120.25~\mathrm{m}^2$  of floor space spread over 2 floors, is currently licensed as...

Telephone: +351 213 471 603 Email: info@portugalhomes.com

## **Property Description**

This commercial space in Caldas da Rainha, with 120.25 m² of floor space spread over 2 floors, is currently licensed as a restaurant with a capacity of approximately 80 seats. The establishment offers outdoor car parking and a terrace for enjoying pleasant summer afternoons outdoors. With an excellent client portfolio, this space presents itself as an excellent investment opportunity. Located at the gates of the spa town of Caldas da Rainha, just 1 km from the motorway, 2 km from the industrial area, 7 km from Foz do Arelho beach, 8 km from the famous Óbidos Castle and 55 minutes from Lisbon Airport. Its strategic location can attract both local residents and tourists, making it attractive to a variety of audiences. Energy Rating: C #ref:BL1031