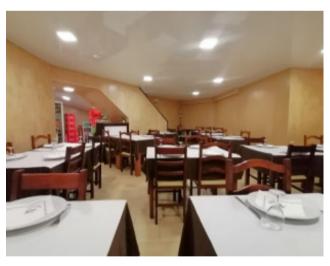

## **Property Description**

This commercial space in Caldas da Rainha, with 120.25 m² of floor space spread over 2 floors, is currently licensed as a restaurant with a capacity of approximately 80 seats. The establishment offers outdoor car parking and a terrace for enjoying pleasant summer afternoons outdoors. With an excellent client portfolio, this space presents itself as an excellent investment opportunity. Located at the gates of the spa town of Caldas da Rainha, just 1 km from the motorway, 2 km from the industrial area, 7 km from Foz do Arelho beach, 8 km from the famous Óbidos Castle and 55 minutes from Lisbon Airport. Its strategic location can attract both local residents and tourists, making it attractive to a variety of audiences. Energy Rating: C #ref:BL1031