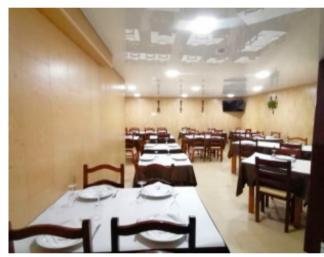

## **Property Description**

This commercial space in Caldas da Rainha, with 120.25 m² of floor space spread over 2 floors, is currently licensed as a restaurant with a capacity of approximately 80 seats. The establishment offers outdoor car parking and a terrace for enjoying pleasant summer afternoons outdoors. With an excellent client portfolio, this space presents itself as an excellent investment opportunity. Located at the gates of the spa town of Caldas da Rainha, just 1 km from the motorway, 2 km from the industrial area, 7 km from Foz do Arelho beach, 8 km from the famous Óbidos Castle and 55 minutes from Lisbon Airport. Its strategic location can attract both local residents and tourists, making it attractive to a variety of audiences. Energy Rating: C #ref:BL1031