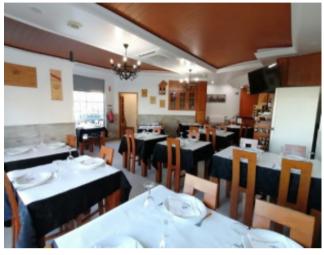

## **Property Description**

This commercial space in Caldas da Rainha, with 120.25 m² of floor space spread over 2 floors, is currently licensed as a restaurant with a capacity of approximately 80 seats. The establishment offers outdoor car parking and a terrace for enjoying pleasant summer afternoons outdoors. With an excellent client portfolio, this space presents itself as an excellent investment opportunity. Located at the gates of the spa town of Caldas da Rainha, just 1 km from the motorway, 2 km from the industrial area, 7 km from Foz do Arelho beach, 8 km from the famous Óbidos Castle and 55 minutes from Lisbon Airport. Its strategic location can attract both local residents and tourists, making it attractive to a variety of audiences. Energy Rating: C #ref:BL1031