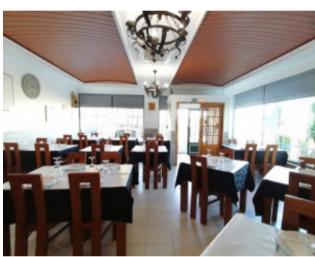

## **Property Description**

This commercial space in Caldas da Rainha, with 120.25 m² of floor space spread over 2 floors, is currently licensed as a restaurant with a capacity of approximately 80 seats. The establishment offers outdoor car parking and a terrace for enjoying pleasant summer afternoons outdoors. With an excellent client portfolio, this space presents itself as an excellent investment opportunity. Located at the gates of the spa town of Caldas da Rainha, just 1 km from the motorway, 2 km from the industrial area, 7 km from Foz do Arelho beach, 8 km from the famous Óbidos Castle and 55 minutes from Lisbon Airport. Its strategic location can attract both local residents and tourists, making it attractive to a variety of audiences. Energy Rating: C #ref:BL1031