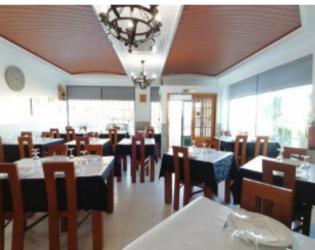

## **Property Description**

This commercial space in Caldas da Rainha, with 120.25 m² of floor space spread over 2 floors, is currently licensed as a restaurant with a capacity of approximately 80 seats. The establishment offers outdoor car parking and a terrace for enjoying pleasant summer afternoons outdoors. With an excellent client portfolio, this space presents itself as an excellent investment opportunity. Located at the gates of the spa town of Caldas da Rainha, just 1 km from the motorway, 2 km from the industrial area, 7 km from Foz do Arelho beach, 8 km from the famous Óbidos Castle and 55 minutes from Lisbon Airport. Its strategic location can attract both local residents and tourists, making it attractive to a variety of audiences. Energy Rating: C #ref:BL1031