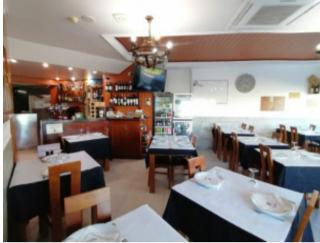

## **Property Description**

This commercial space in Caldas da Rainha, with 120.25 m² of floor space spread over 2 floors, is currently licensed as a restaurant with a capacity of approximately 80 seats. The establishment offers outdoor car parking and a terrace for enjoying pleasant summer afternoons outdoors. With an excellent client portfolio, this space presents itself as an excellent investment opportunity. Located at the gates of the spa town of Caldas da Rainha, just 1 km from the motorway, 2 km from the industrial area, 7 km from Foz do Arelho beach, 8 km from the famous Óbidos Castle and 55 minutes from Lisbon Airport. Its strategic location can attract both local residents and tourists, making it attractive to a variety of audiences. Energy Rating: C #ref:BL1031