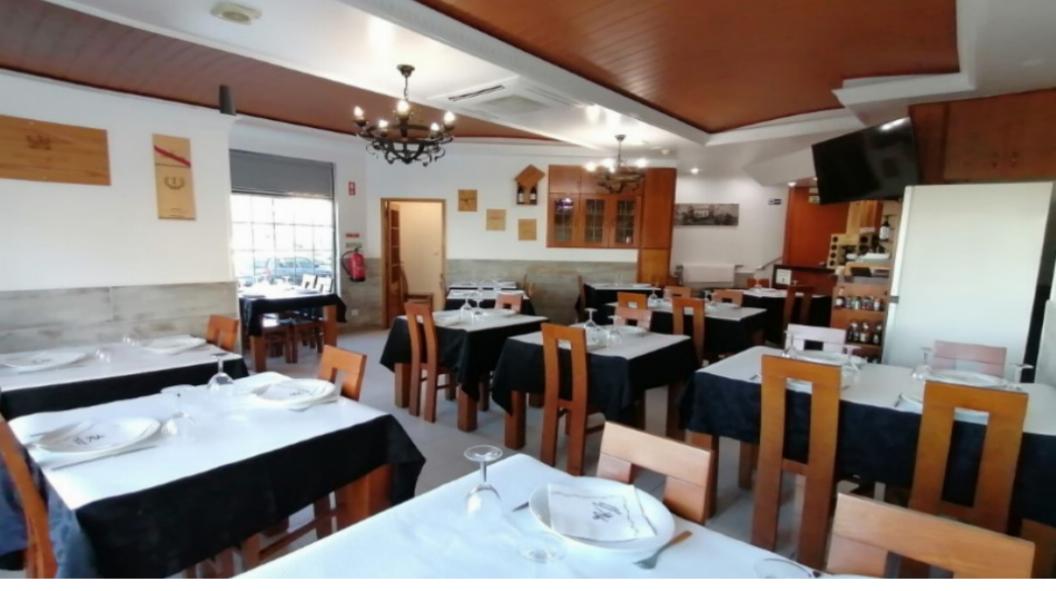

## **Property Description**

This commercial space in Caldas da Rainha, with 120.25 m² of floor space spread over 2 floors, is currently licensed as a restaurant with a capacity of approximately 80 seats. The establishment offers outdoor car parking and a terrace for enjoying pleasant summer afternoons outdoors. With an excellent client portfolio, this space presents itself as an excellent investment opportunity. Located at the gates of the spa town of Caldas da Rainha, just 1 km from the motorway, 2 km from the industrial area, 7 km from Foz do Arelho beach, 8 km from the famous Óbidos Castle and 55 minutes from Lisbon Airport. Its strategic location can attract both local residents and tourists, making it attractive to a variety of audiences. Energy Rating: C #ref:BL1031