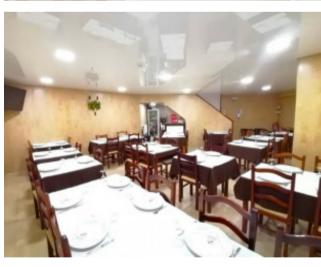

## **Property Description**

This commercial space in Caldas da Rainha, with 120.25 m² of floor space spread over 2 floors, is currently licensed as a restaurant with a capacity of approximately 80 seats. The establishment offers outdoor car parking and a terrace for enjoying pleasant summer afternoons outdoors. With an excellent client portfolio, this space presents itself as an excellent investment opportunity. Located at the gates of the spa town of Caldas da Rainha, just 1 km from the motorway, 2 km from the industrial area, 7 km from Foz do Arelho beach, 8 km from the famous Óbidos Castle and 55 minutes from Lisbon Airport. Its strategic location can attract both local residents and tourists, making it attractive to a variety of audiences. Energy Rating: C #ref:BL1031