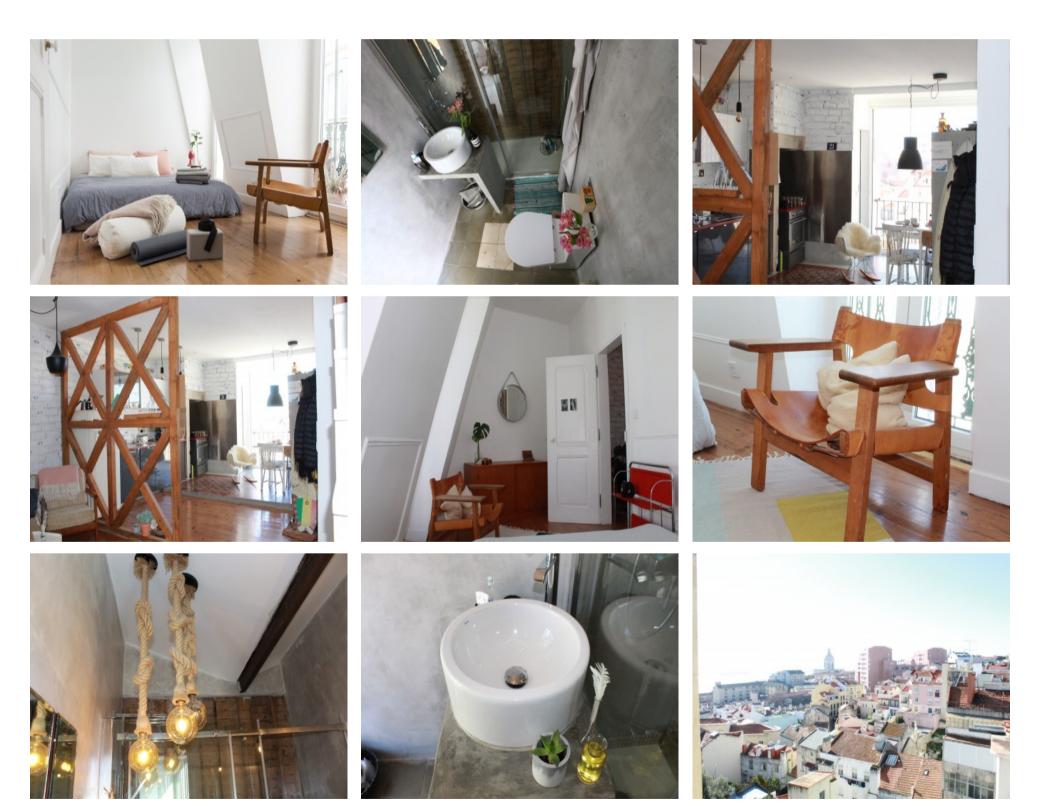

**Ref: PW378** 

36 sqm

Cozy 1 bedroom apartment with mezzanine.

• Outside

Apartment in a traditional building, originally a 1 bedroom with high ceilings, has been recently renovated and transformed into a T1+1.

You can also browse our other properties for sale in Lisbon and apartments in Graça.